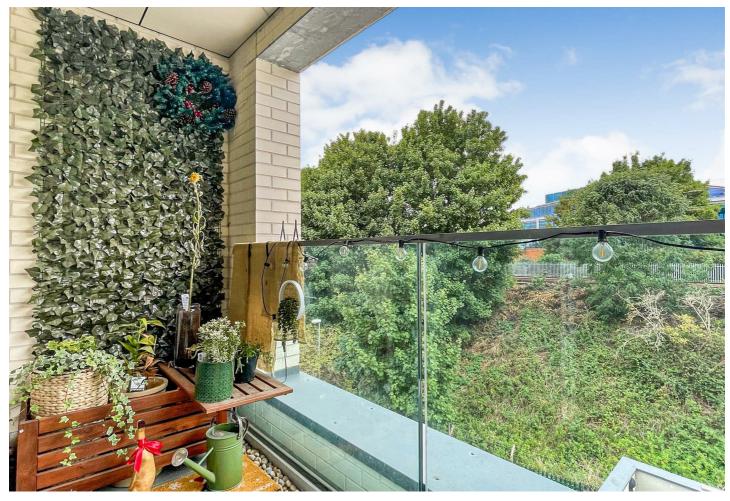

The apartment is being offered fully furnished and benefits from a really social open plan living area plus your own outside space thanks to the balcony, which gives you a lovely place to eat alfresco during the warmer months and grow a few potted plants or veggies if are green fingered.

- Energy efficient- EPC rated B
- City Centre living with everything you need in Spacious balcony for outdoor dining & walking distance
- I0 minute walk to Central Park
- Secure communal entrance with lift access
- 2 minute walk to trains into London Liverpool Street
- entertaining
- Two generous double bedrooms
  - Modern neutral decor throughout