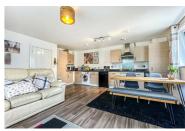

The apartment is being offered fully furnished and benefits from a really social open plan living area plus your own outside space thanks to the balcony, which gives you a lovely place to eat alfresco during the warmer months and grow a few potted plants or veggies if are green fingered.

- Energy efficient- EPC rated B
- City Centre living with everything you need in Spacious balcony for outdoor dining & walking distance
- I0 minute walk to Central Park
- Secure communal entrance with lift access
- 2 minute walk to trains into London Liverpool Street
- entertaining
- Two generous double bedrooms
  - Modern neutral decor throughout