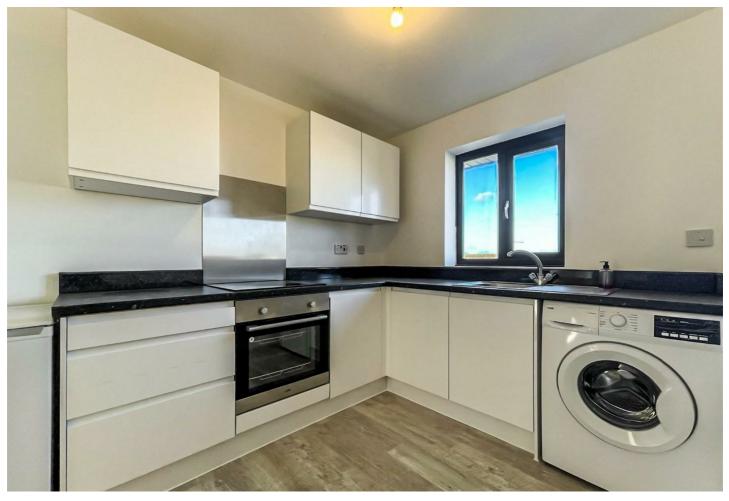

## 8 Snoreham Gardens, Chelmsford, CM3 6UN £750 Per month

Internally the property has been completely refurbished throughout and with all white goods included you will hardly have to lift a finger after you collect your keys - a stress free moving in day! You will also benefit from loft space which provides the ever needed storage space that a lot of homes lack.

With a generous size lounge to relax in after work, a brand new oven and 1 allocated parking space this maisonette really does have a lot to offer.

\*\*In order to meet the affordability requirements for this property, you will need a household income of at least £22,500\*\*

- Completely refurbished throughout
  All white goods included
- Generous size lounge
- Loft for storage
- Beautiful views to the front and back
  Quiet location
- 1 allocated parking space

- New oven
- Energy efficient electric heaters