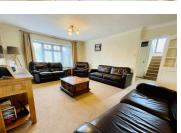

Stepping inside this deceptively spacious detached house and you will immediately feel at home. Downstairs, the layout is designed for both relaxation and entertainment, with the large lounge diner serving as the heart of the home. Large windows to the front flood the room with natural light, this area offers a great space for celebrations and gatherings or cozy family movie nights in in front of the fireplace. Additionally, a versatile extra reception room running across the rear of the house provides a bright and inviting space for unwinding after a long day. With this room opening out to the rear

- No onward chain
- 2 large reception rooms
- Ground floor WC

- Bathroom and shower room
- Off street parking for multiple vehicles and
  Outbuilding (currently used as a gym) garage/workshop

2

- Great location for primary and secondary schools
- 4 double bedrooms
- Deceptively spacious