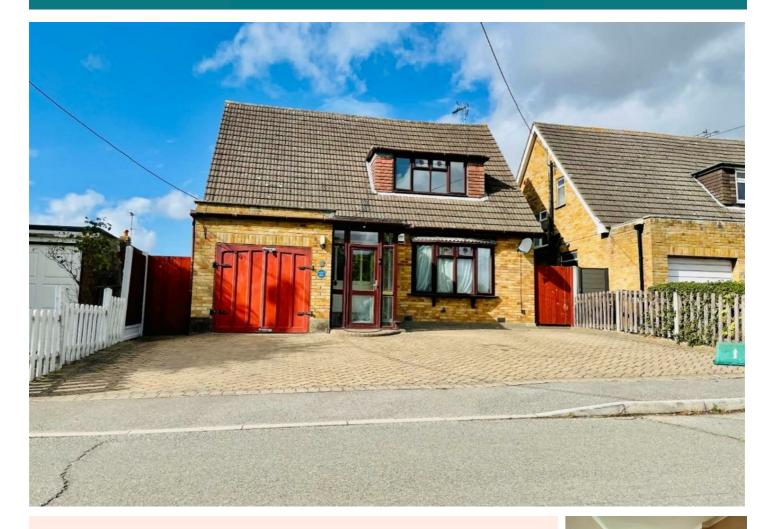

## 1 South Hanningfield Way, Wickford, SS11 7DR Offers over £500,000

If you've grown to fill your current space, meet your ideally spacious 1,959 sq. ft new family home. The incredible amount of living space this family home has to offer has to be seen to be truly appreciated, not to mention the smooth flow and warm feel you'll only fully appreciate when walking through your new front door.

Stepping inside this deceptively spacious detached house and you will immediately feel at home. Downstairs, the layout is designed for both relaxation and entertainment, with the large lounge diner serving as the heart of the home. Large windows to the front flood the room with natural light, this area offers a great space for celebrations and gatherings or cozy family movie nights in in front of the fireplace. Additionally, a versatile extra reception room running across the rear of the house provides a bright and inviting space for unwinding after a long day. With this room opening out to the rear

- No onward chain
- 2 large reception rooms
- Ground floor WC

- Bathroom and shower room
- Off street parking for multiple vehicles and
  Outbuilding (currently used as a gym) garage/workshop

2

- Great location for primary and secondary schools
- 4 double bedrooms
- Deceptively spacious