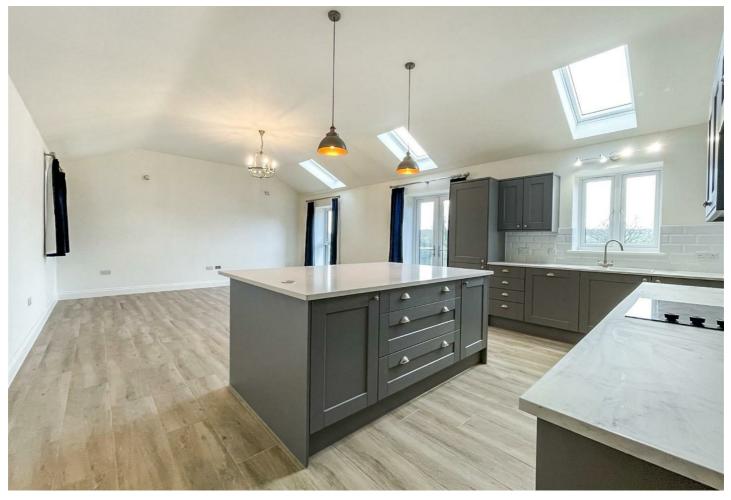

The bungalow was originally a potato shed, but has been lovingly converted into a stunning 2 bedroom home. The best feature of the property is the amazing views over green fields, which can be enjoyed from the comfort of your own living space.

The bungalow boasts a west-facing garden with a raised patio, perfect for all fresco dining and enjoying the sunshine. There is also off-road parking for 2-3 vehicles. Inside, the bungalow has been thoughtfully designed and decorated, with