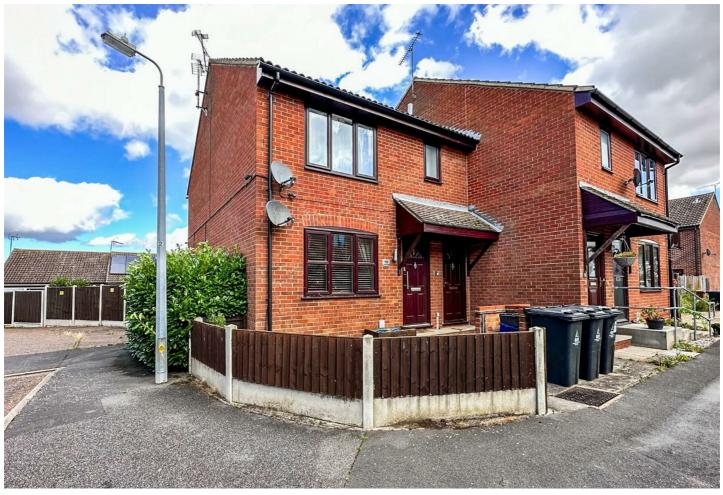

## 10 Snoreham Gardens, Chelmsford, CM3 6UN £950

Internally the property has been completed to a high standard throughout, including all your essential furniture for the move-straight-in tenant. Upon entry to the flat, you have a small hall, ideal for wet coats and shoes in the winter. There is a generous lounge with media wall, plenty of storage, and space for dining as well as relaxing.

- Private rear garden with 2 allocated parking spaces patio and side access
- Gas central heating
- Quiet cul de sac location
- Beautiful views to the front
  Finished to a high standard and back