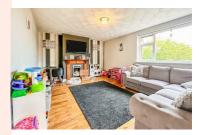

Through your own front door straight into the entrance lobby, a perfect storage spand to Real North one stairs the wide half to be specifically to be stairs the wide half to be specifically to be specifically the stairs the wide half to be specifically the stairs the wide half to be specifically to be specifically the specifical to be specifically to be specifically to be specifically to be specifically to be s

941 YEARS REMAINING ON THE LEASE
GARAGE

The two gouble bedrooms are light and airy with huge windows allowing the light to flood in. The separate WC and bathroom is ideal for when you want to sink into a hot bubble bath after a long day without being disturbed.