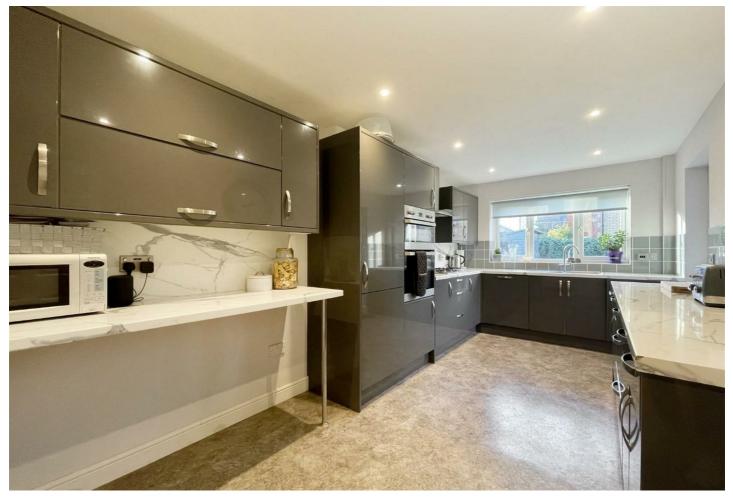

The modern kitchen breakfast room is the heart of the home, where culinary dreams come to life amidst sleek countertops, premium appliances, and ample storage space. Whether preparing a quick breakfast or indulging in gourmet creations, this culinary haven caters to every need.