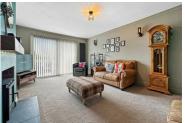

The heart of this home lies in the inviting lounge, where a cozy log burner creates a welcoming ambiance for relaxation whilst the patio doors seamlessly connect indoor and outdoor living.

Offering a stylish space for culinary delights, the functional kitchen diner is bright with French doors leading to the low-maintenance rear garden, beckoning to al fresco dining on warmer days.