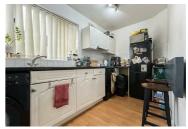

The neat kitchen that's been cleverly designed to maximise the space and pack in everything you need including enjoying meals at the fold away breakfast bar. Like the rest of the property, the kitchen is light, bright and neutral.