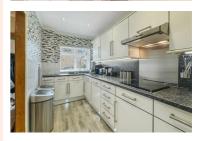

The house is decorated to a high standard and exudes warmth and character. You can benefit from lots of modern conveniences including a study or dining area, ideal for home workers, and a convenient utility room opposite the kitchen.