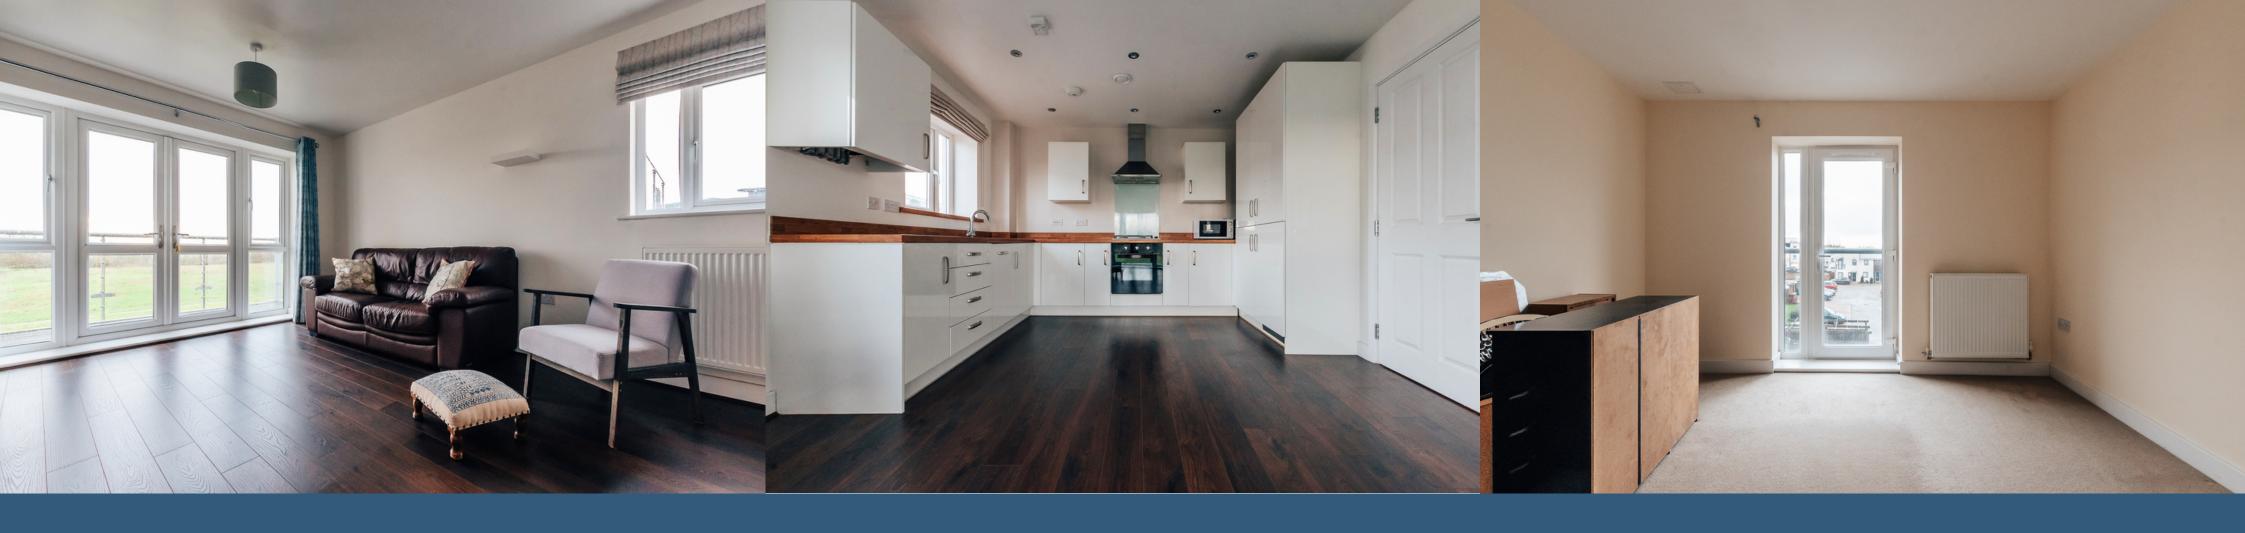

With unobstructed views stretching across Peterborough, this enviable apartment offers open plan living, two bedrooms and a bathroom.

The apartment itself sits on the top floor of this building and is an ideal investment property, which should attract a strong rental of circa £750 to £800pcm. It's also an attractive proposition to first time buyers looking for that first step onto the housing ladder.

The kitchen and lounge are open plan and this spans approximately 25 ft. There are plenty of modern, crisp white kitchen units at both base and eye level and the room has plenty of light with doors leading out onto the balcony. There are two double bedrooms and a bathroom which contains contemporary sanitaryware.