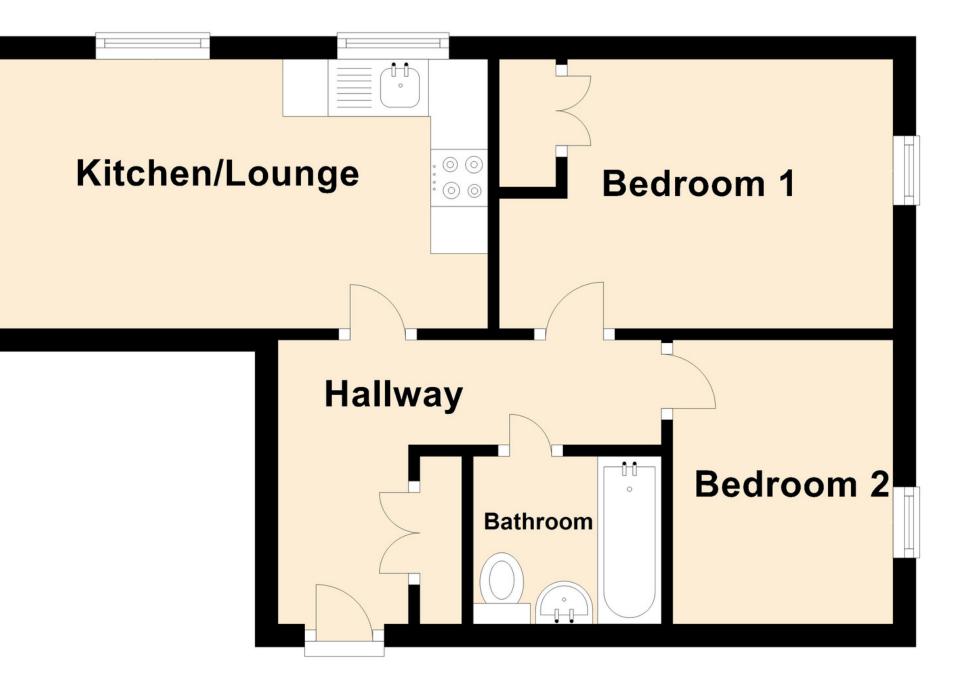

## Measurements:

Open Plan Kitchen/Lounge - 7.87m x 3.53m (25'10 x 11'07) Bedroom One - 3.93m x 3.55m (12'11 x 11'08) Bedroom Two - 2.94m x 2.74m (9'08 x 9'0)

Specifications:

Tenure - Leasehold Ground Rent -Service Charge -Internal Area -

## **Ground Floor**