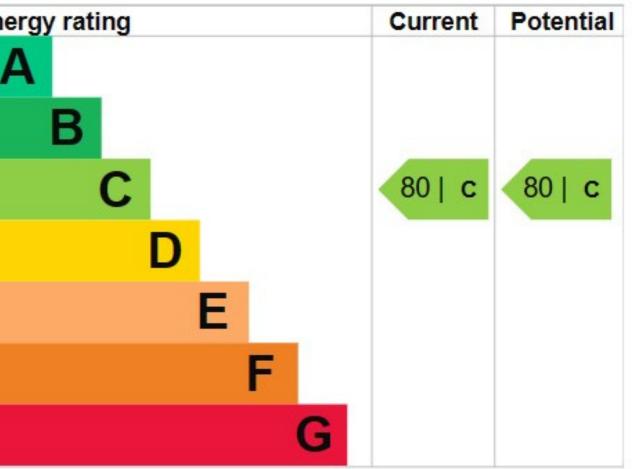

> To hear more about Hartley Avenue, Please call 01733 893 520

| Score | Ene |
|-------|-----|
| 92+   |     |
| 81-91 |     |
| 69-80 |     |
| 55-68 |     |
| 39-54 |     |
| 21-38 |     |
| 1-20  |     |