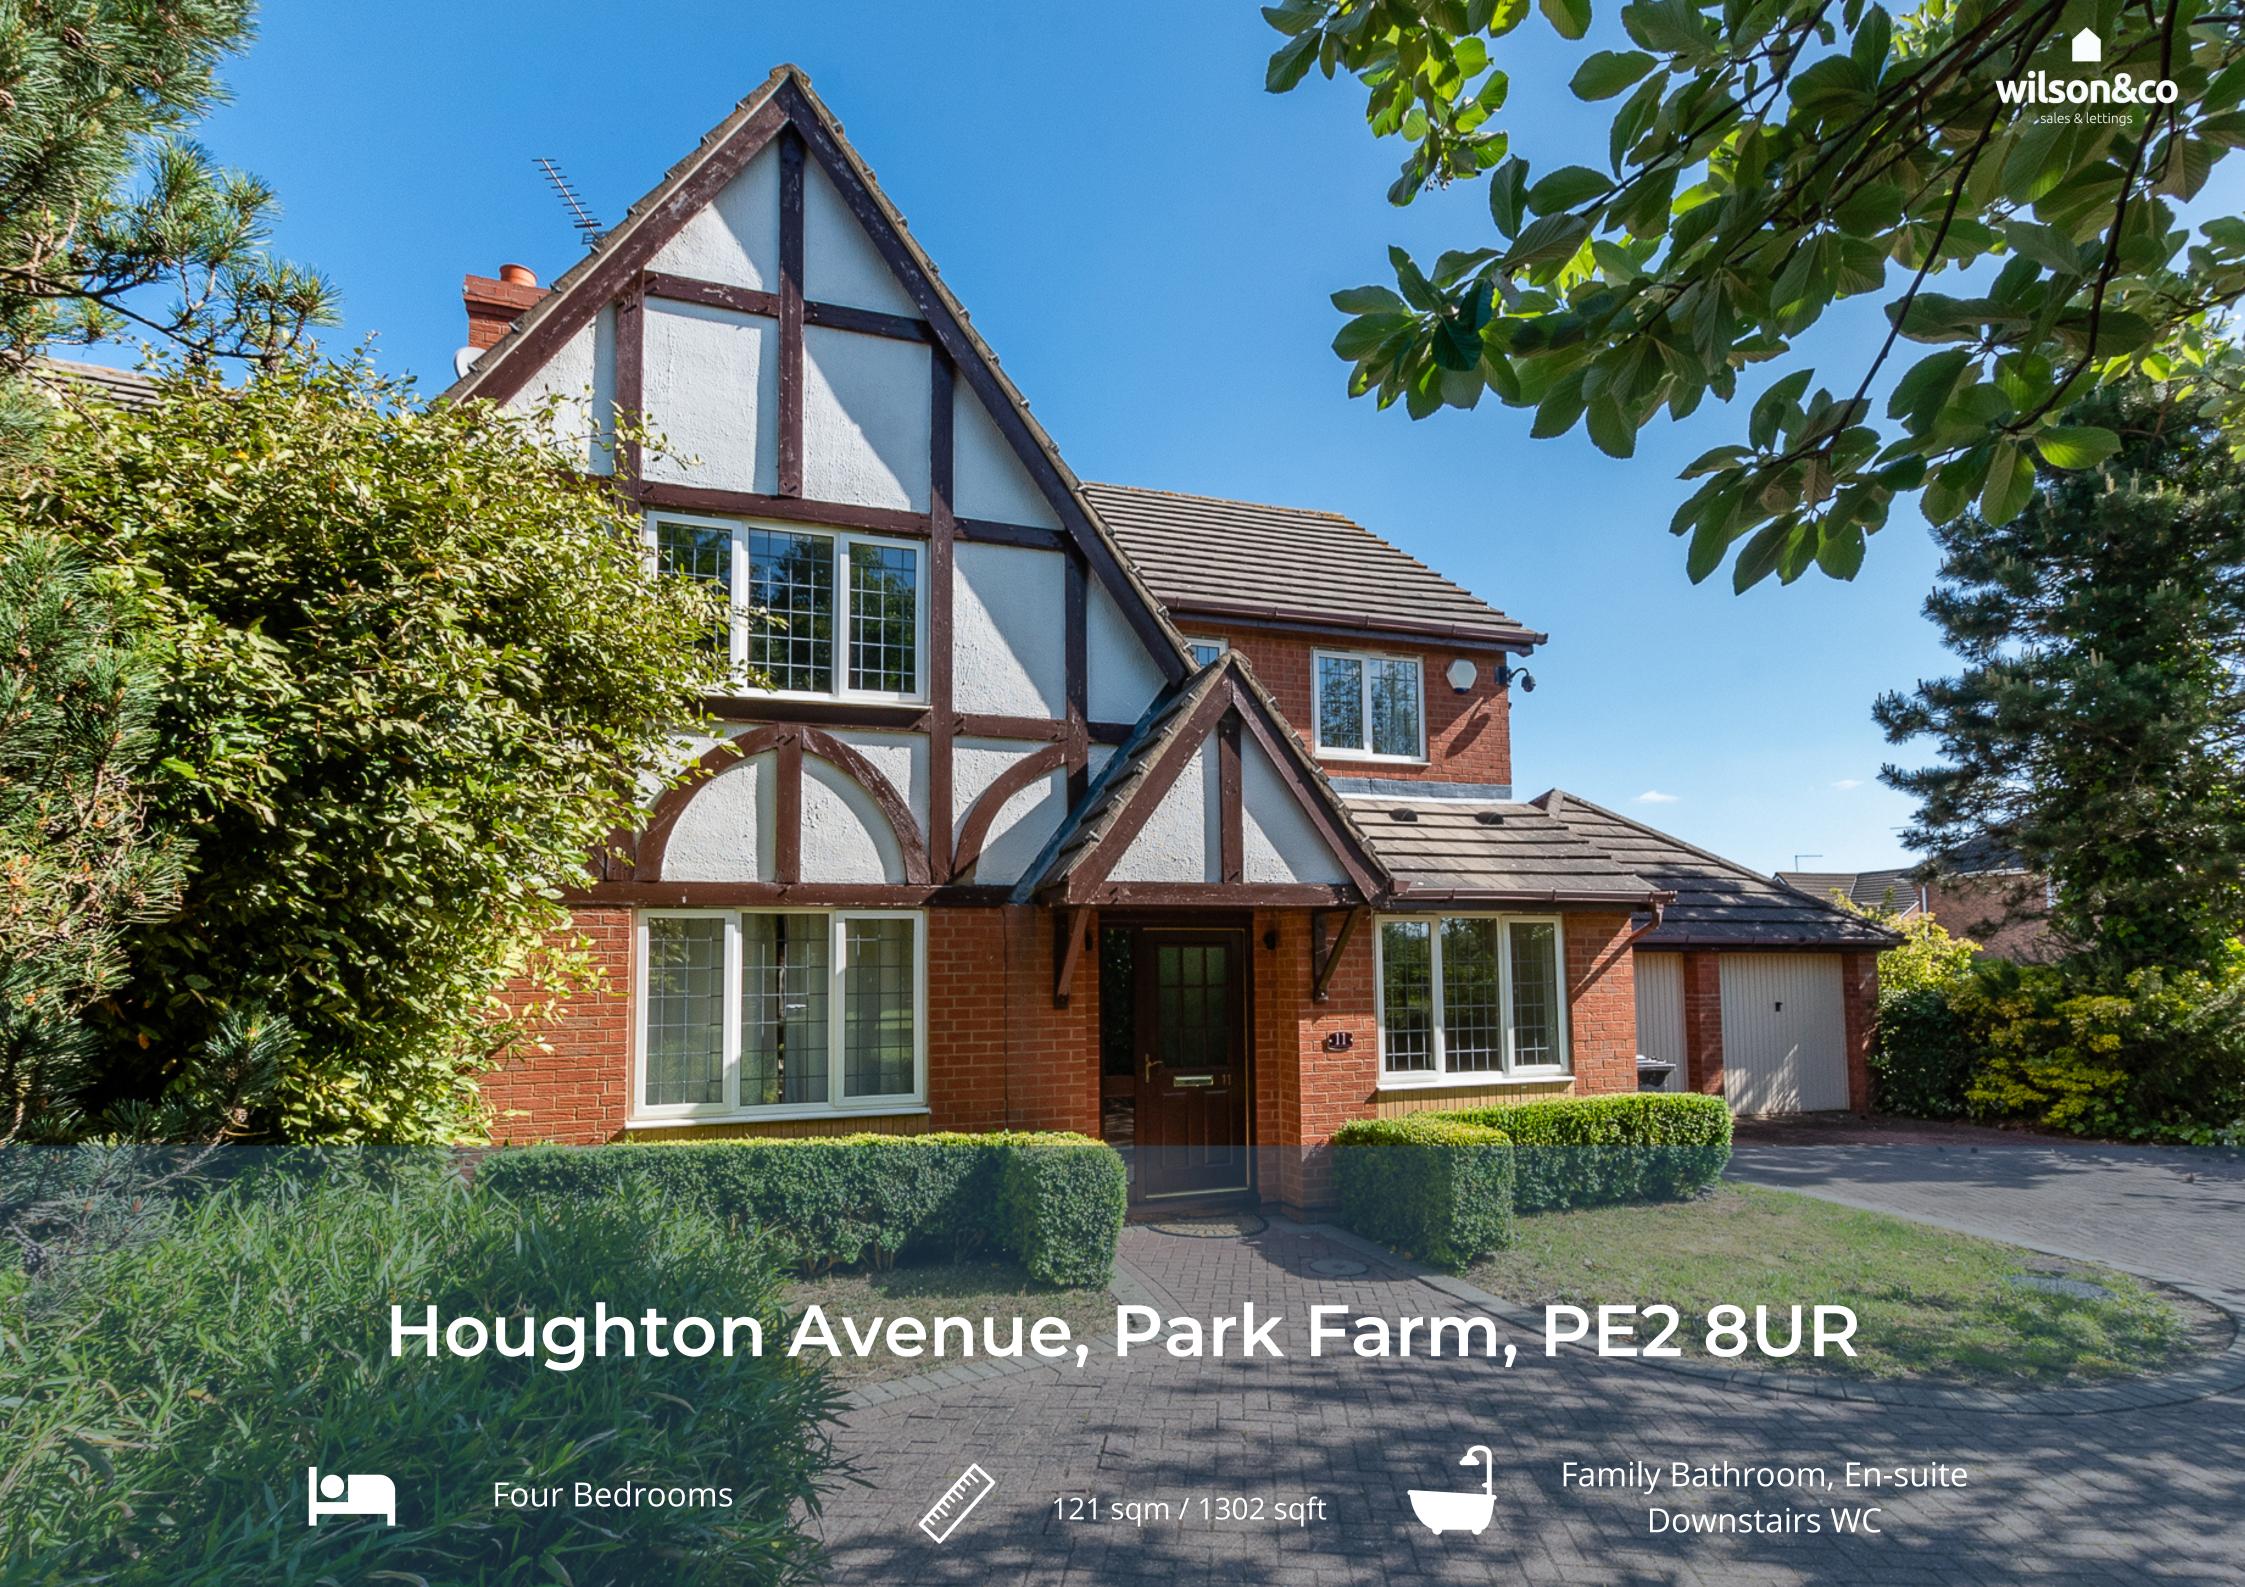

On this fantastic corner plot, you will find this four bedroom family home. The home is located in the sought after location of Park Farm, Peterborough.

Upon entering the property, you will find a generous lounge with fireplace and double doors opening into the dining room, perfect for hosting. The dining room benefits from a sliding patio door, leading to the rear of the property. There is a reception room to the front of the property which is also generous in size. The kitchen is fitted with integrated appliances with plenty of unit space. From the kitchen, you will find, a handy utility room and downstairs WC.

- Corner plot
- Detached property
- Four bedrooms
- Double Garage
- Multiple parking spaces
- Desired location

To hear more about Houghton Avenue, Please call 01733 893 520