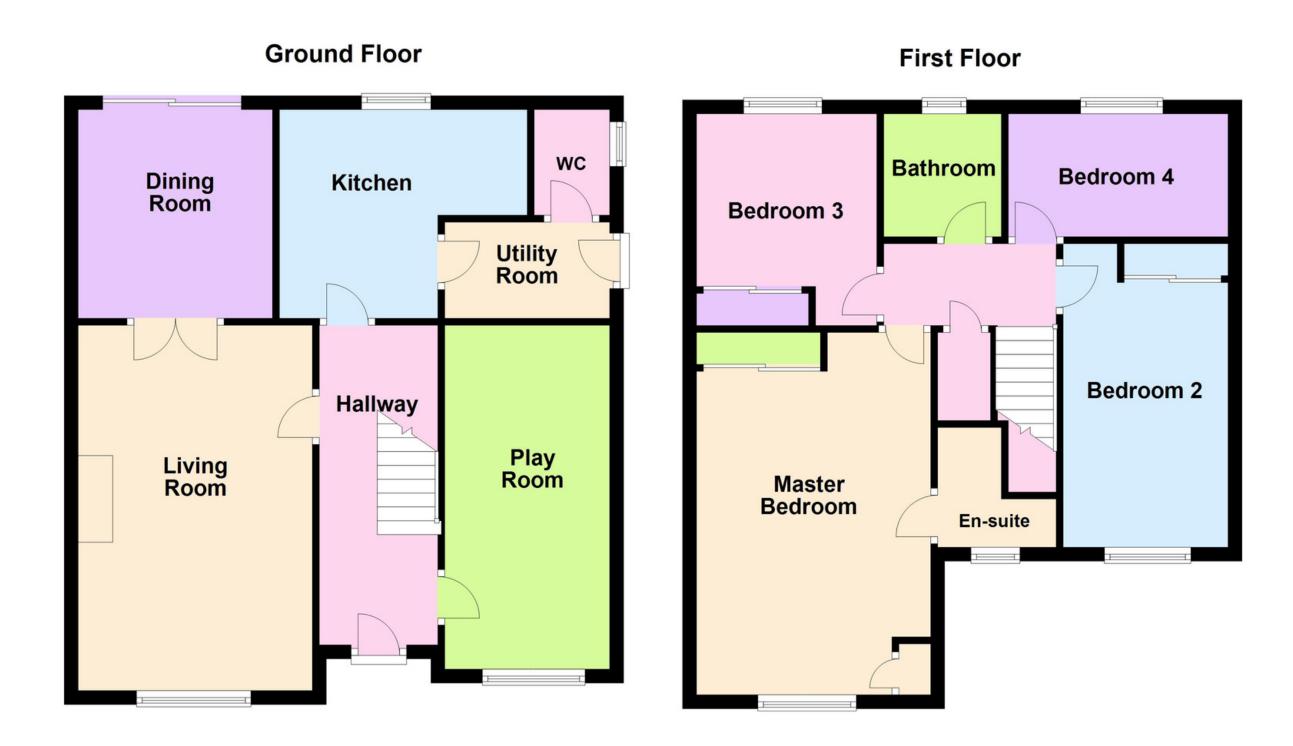

## Measurements:

Living Room: 17'5" x 11'3" (5.3m x 3.4m)
Dining Room: 9'10" x 9'2" (3.0m x 2.8m)
Reception: 16'1" x 7'11" (4.9m x 2.4m)
Kitchen: 12'3" x 9'10" (3.7m x 3.0m)

Master Bedroom: 15'11" x 11'3" (4.9m x 3.4m) Bedroom Two: 14'2" x 7'10" (4.3m x 2.4m) Bedroom Three: 11'4" x 8'3" (3.5m x 2.5m) Bedroom Four: 11'5" x 7'8" (3.5m x 2.3m)