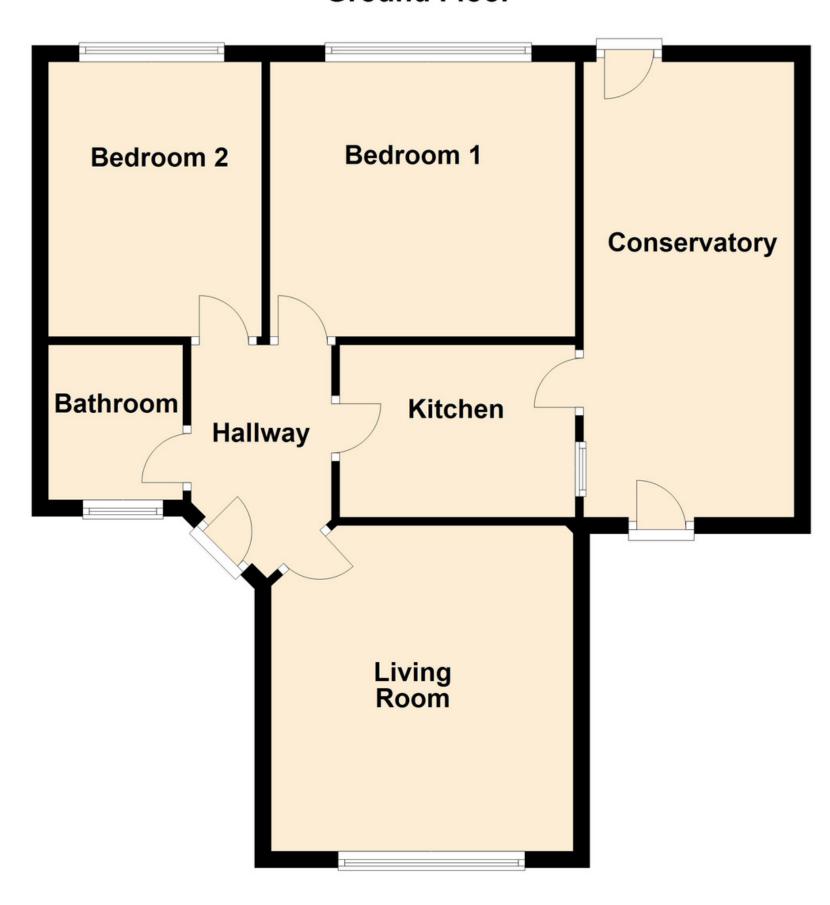

## Measurements:

Lounge: 3.32m x 3.95m (10.9" x 12.9") Kitchen: 2.57m x 2.87m (8.4" x 9.4")

Conservatory: 1.86m x 5.25m (6.10" x 17.2")

Bathroom: 1.89m x 1.64m (6.2 x 5.4")

Bedroom One: 3.02m x 3.65m (9.9" x 11.9") Bedroom Two: 2.60m x 3.35m (8.5" x 10.9")

## **Ground Floor**