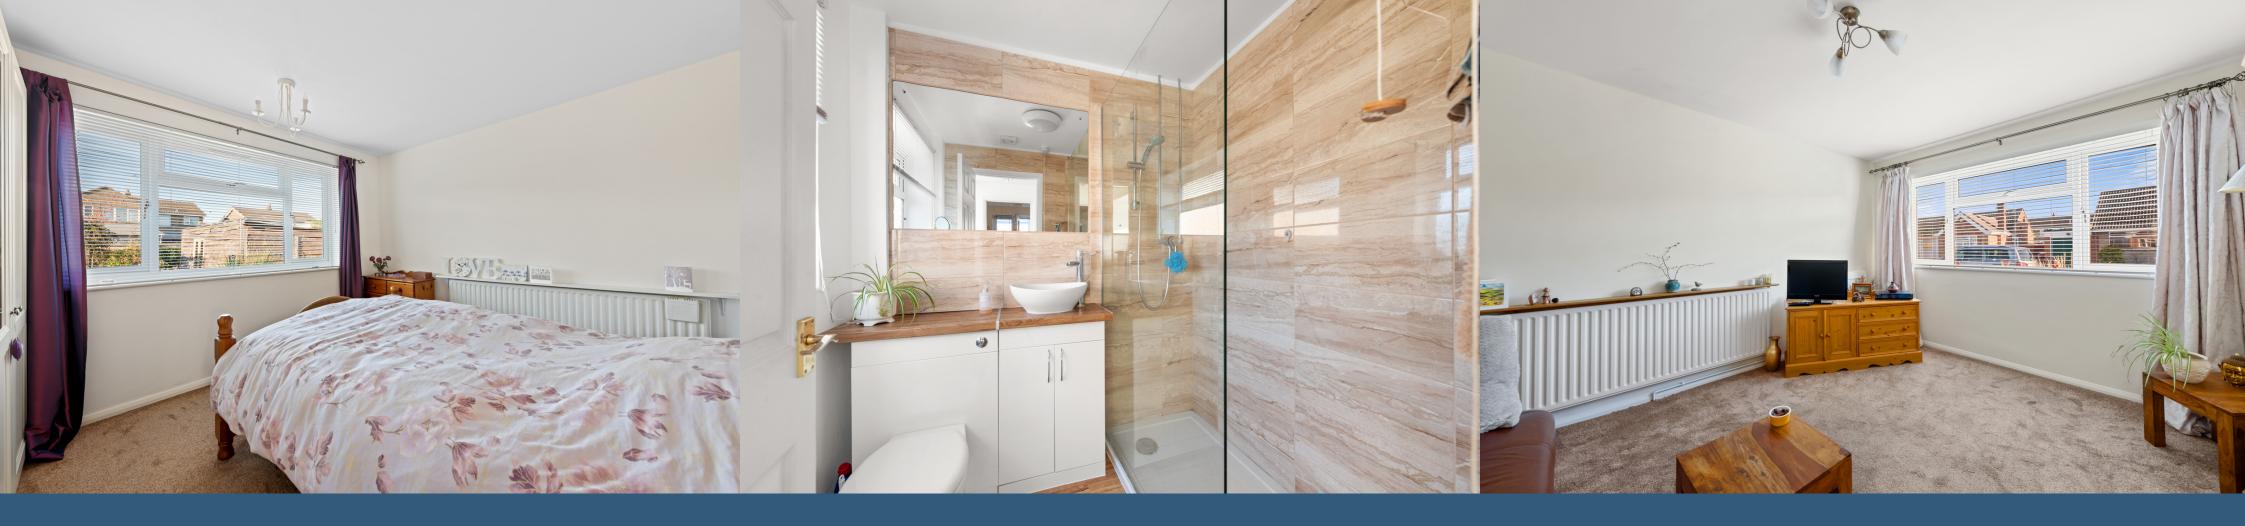

The entrance hall is bright, welcoming and leads off into all other rooms in the home. The lounge sits to the front of the home and is generous in size with neutral tones. There are two double bedrooms to the rear of the property. The master bedroom is large in size and bedroom two has built in storage. The bathroom was modernised by the current owner, and offers a walk in shower, counter top basin and toilet. It is beautifully presented.