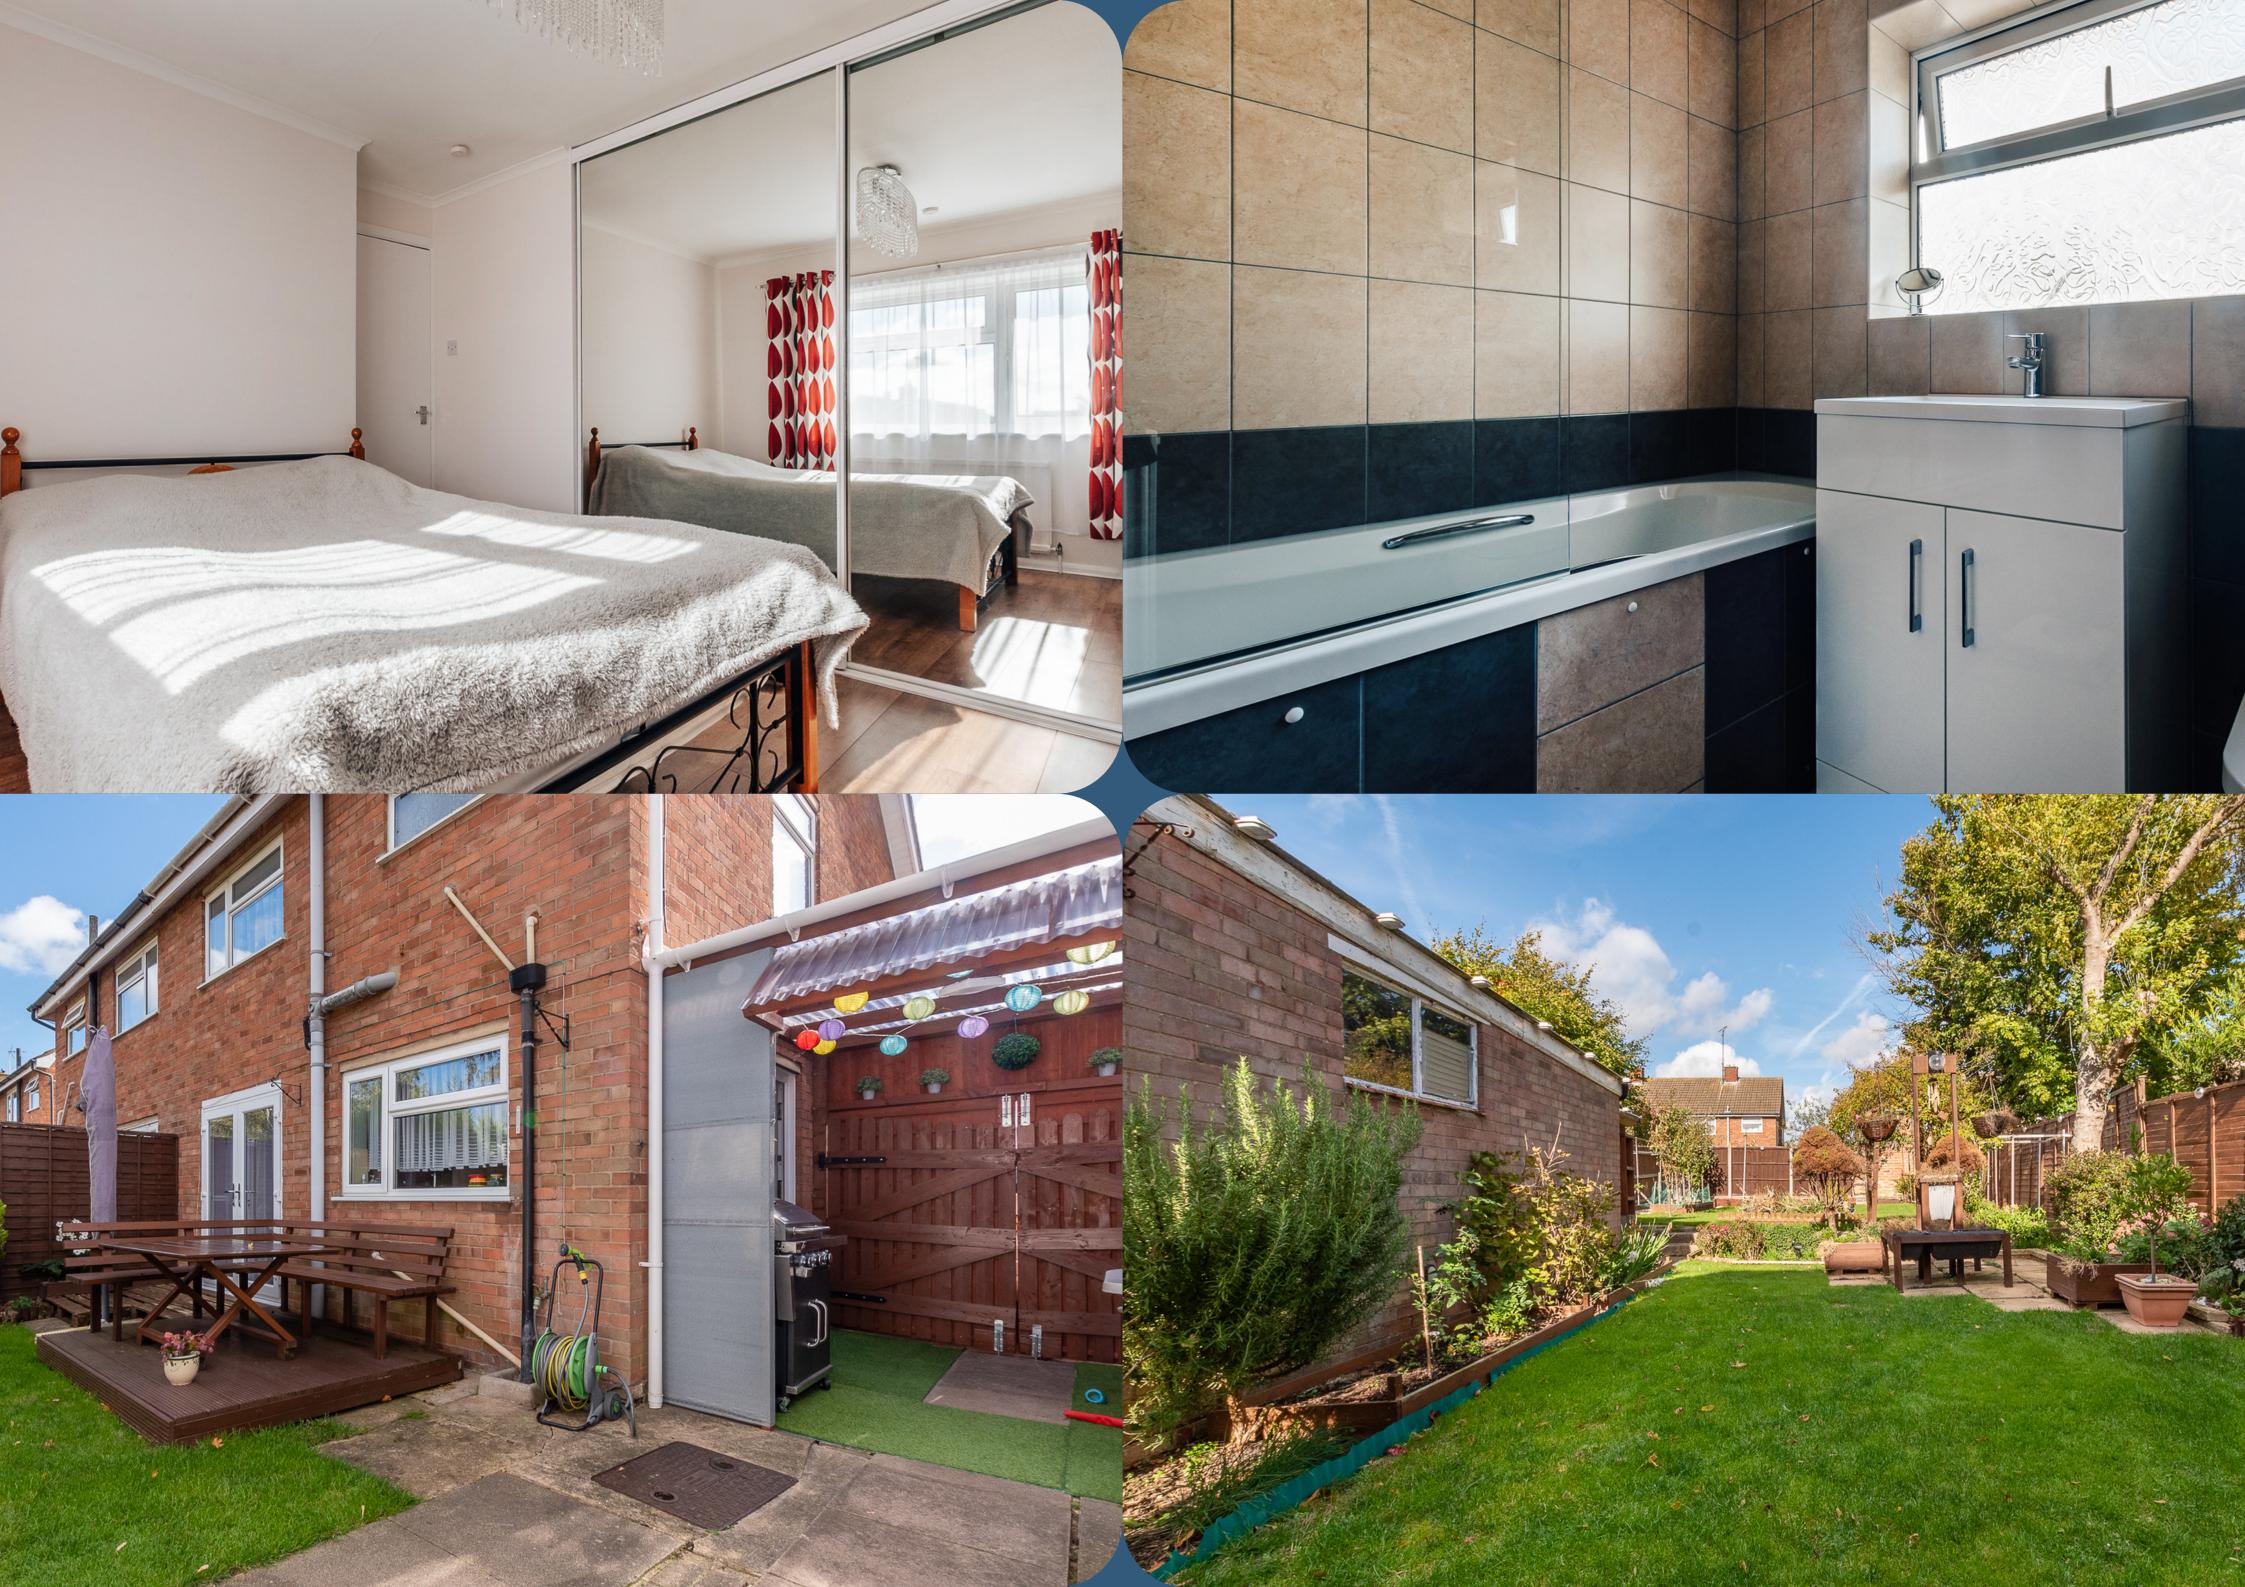

The kitchen has been well maintained and contains plenty of units and a small pantry for storage. The rear door leads out to the side of the home, where the single garage is located. There is a gazebo area to the side of the property, which is perfect for sheltered outdoor space. This then leads through to the rear garden, which has a patio area and extensive lawns. It is a great size garden and one which has plenty of room for the children to play in.

Upstairs there are three bedrooms, two of which are double rooms. The third room is a single room and all three rooms are neutrally decorated. A bathroom splits these rooms and is contemporary in nature, containing a bath, shower overhead, toilet and hand basin.

To the front and side of the property is a small garden and a driveway which will park two vehicles. This property currently has a tenant in situ and is offered for sale with no onward chain.