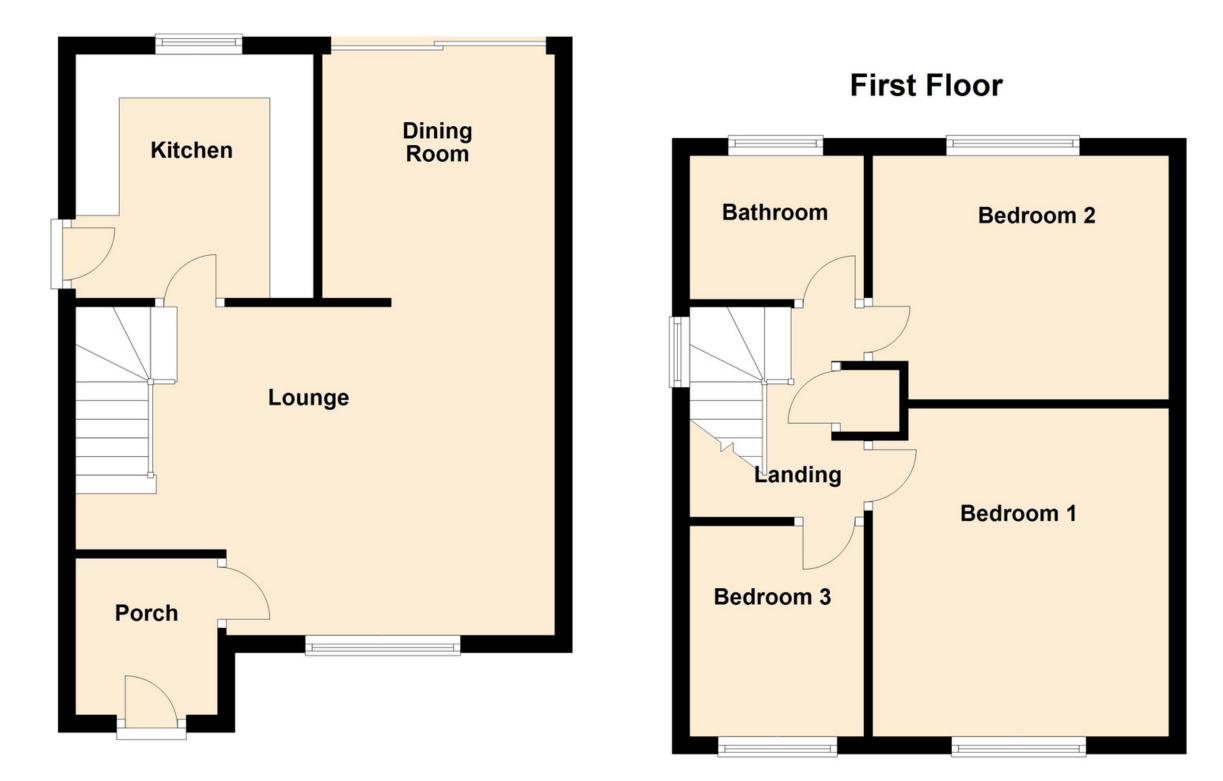

## **Ground Floor**

## Measurements:

Living Room: 5.5m x 3.77m (18' x 12'4") Dining Room: 2.8m x 2.67m (9'2" x 8'9") Kitchen: 2.8m x 2.72m (9'2" x 8'11")

Bedroom One: 3.71m x 3.4m (12'2" x 11'2") Bedroom Two: 3.4m x 2.9m (11'2" x 9'6") Bedroom Three: 2.04m x 2.42m (6'6" x 7'11")