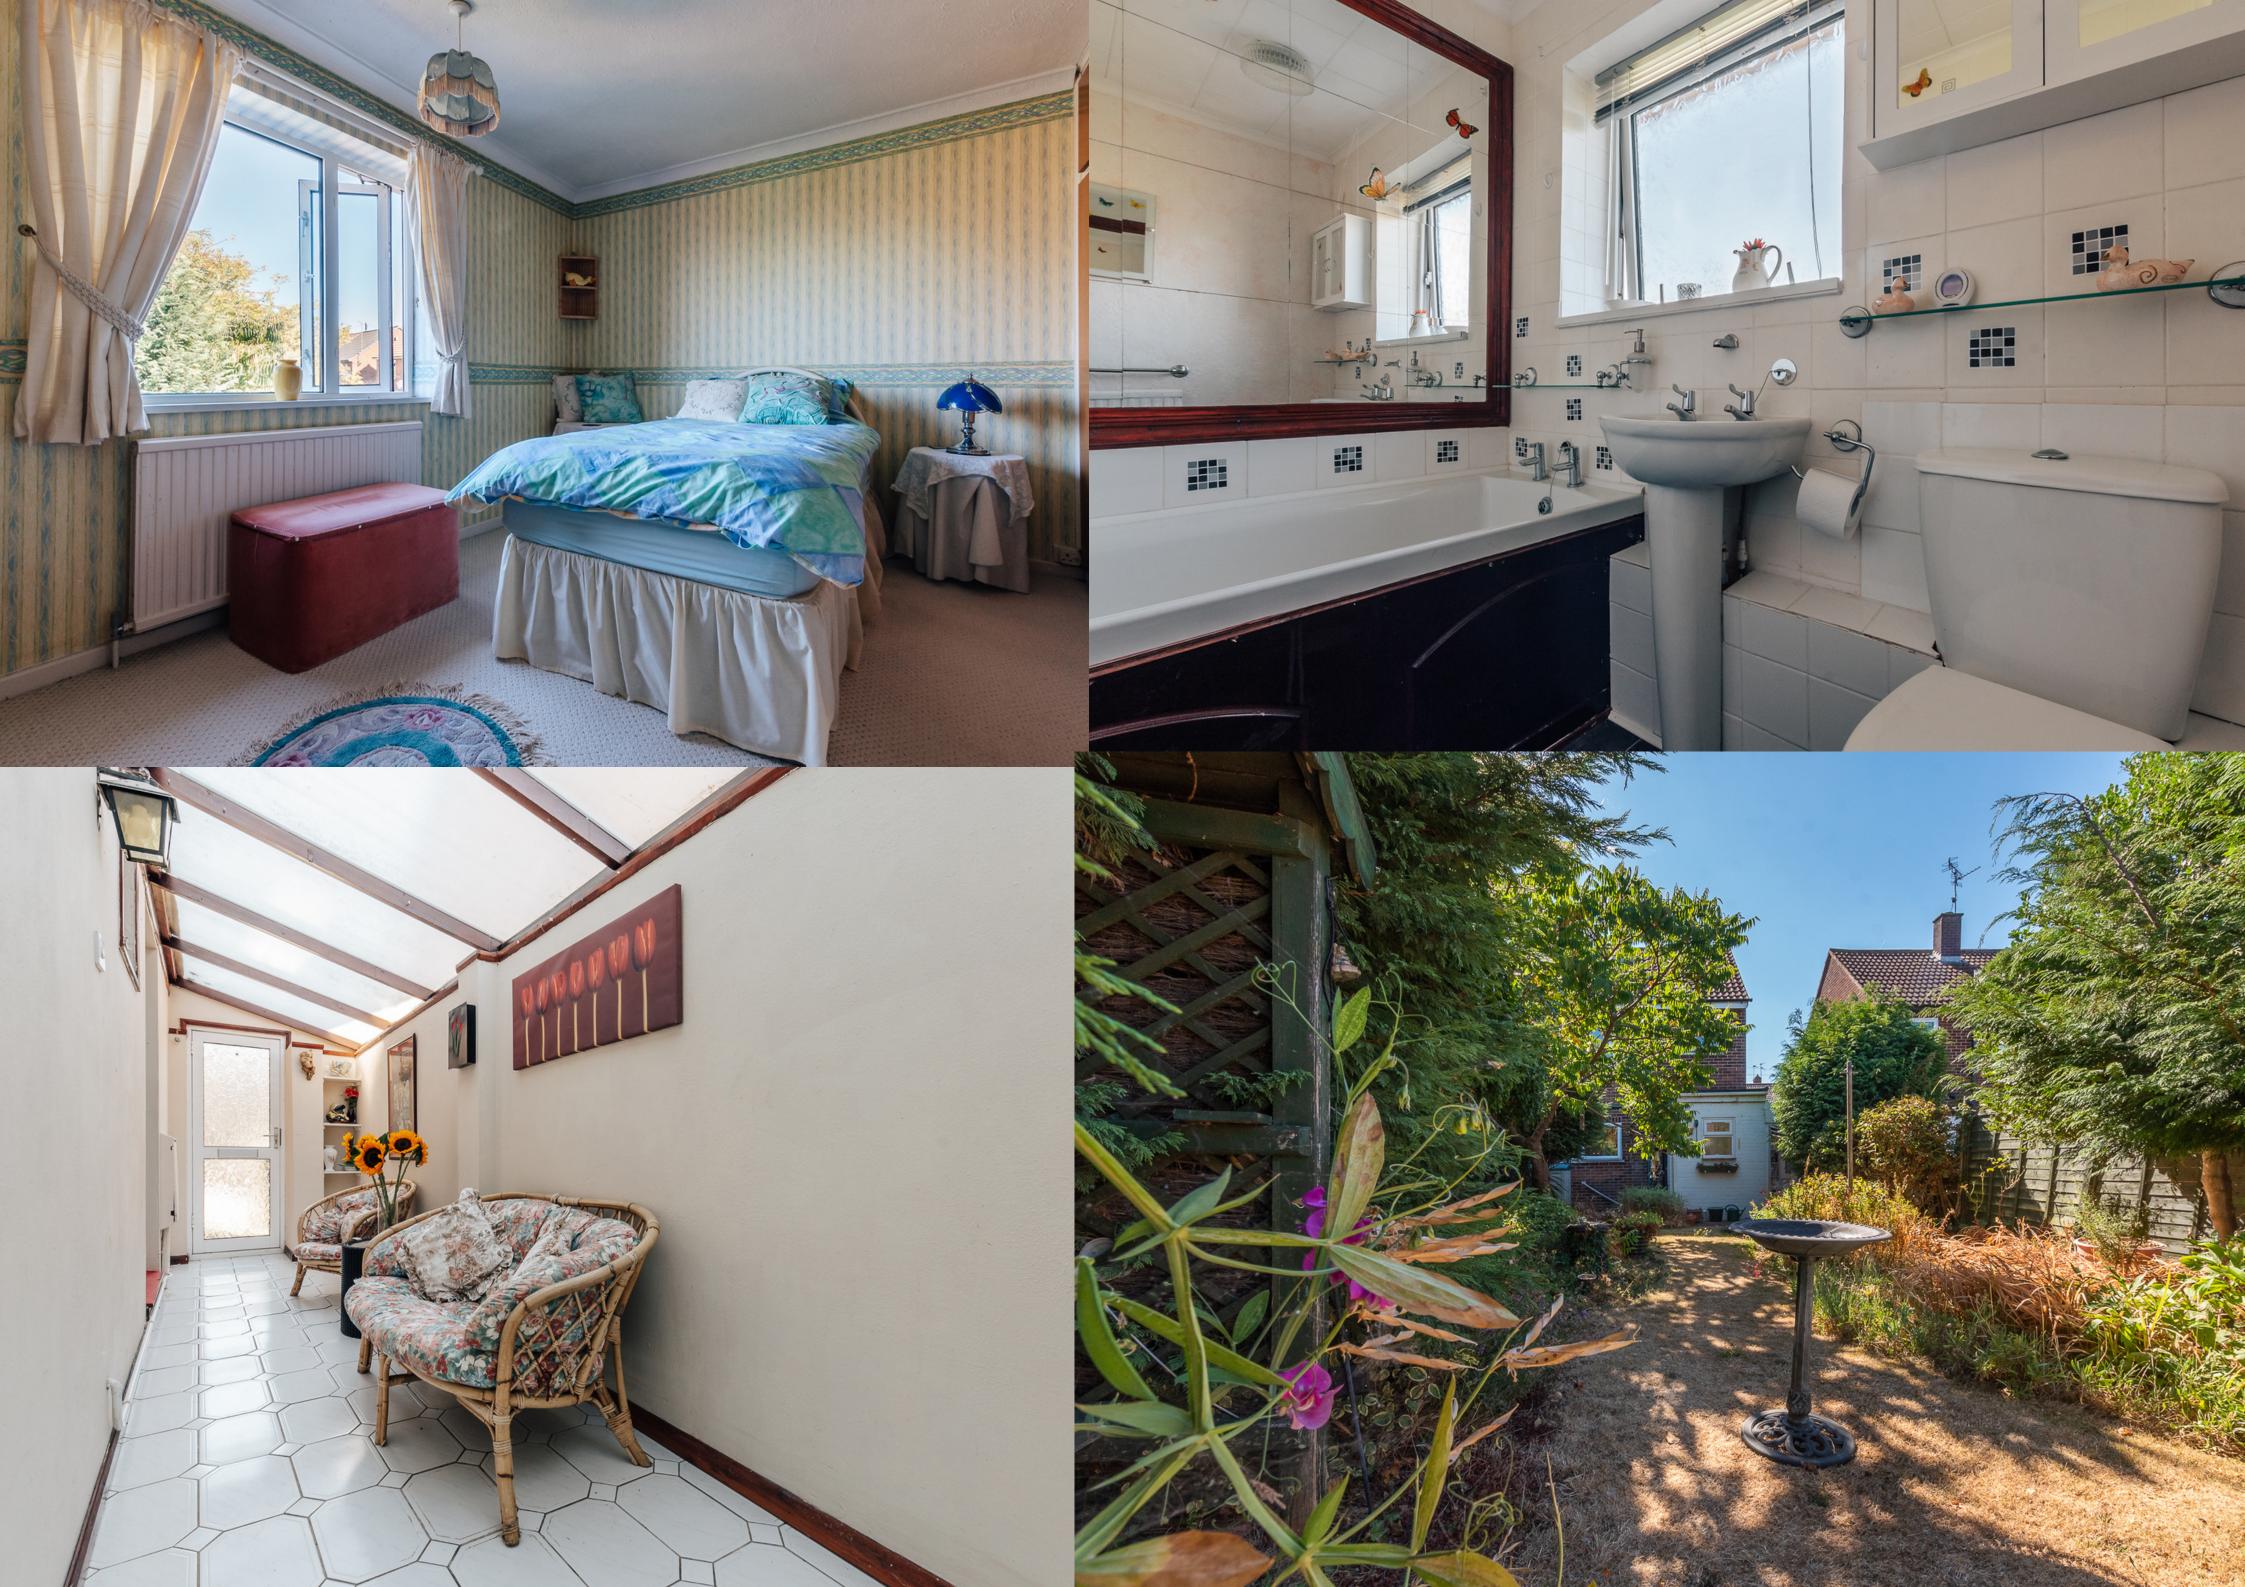

Upstairs is home to two bedrooms and the family bathroom. The master bedroom is of generous proportions and features wall to wall built in sliding wardrobes, an additional storage cupboard and a handy shower cleverly placed in a nook above the stairs. Bedroom two is a double room with two built in wardrobes and views over the rear garden. The family bathroom serves the two bedroom and houses a three piece suite.

Externally the rear garden is mostly laid to lawn with a patio area that hugs the home. Mature shrubs and plants line the frame of the garden and create a tranquil atmosphere. To the front of the home is a lawned front garden and off road parking.