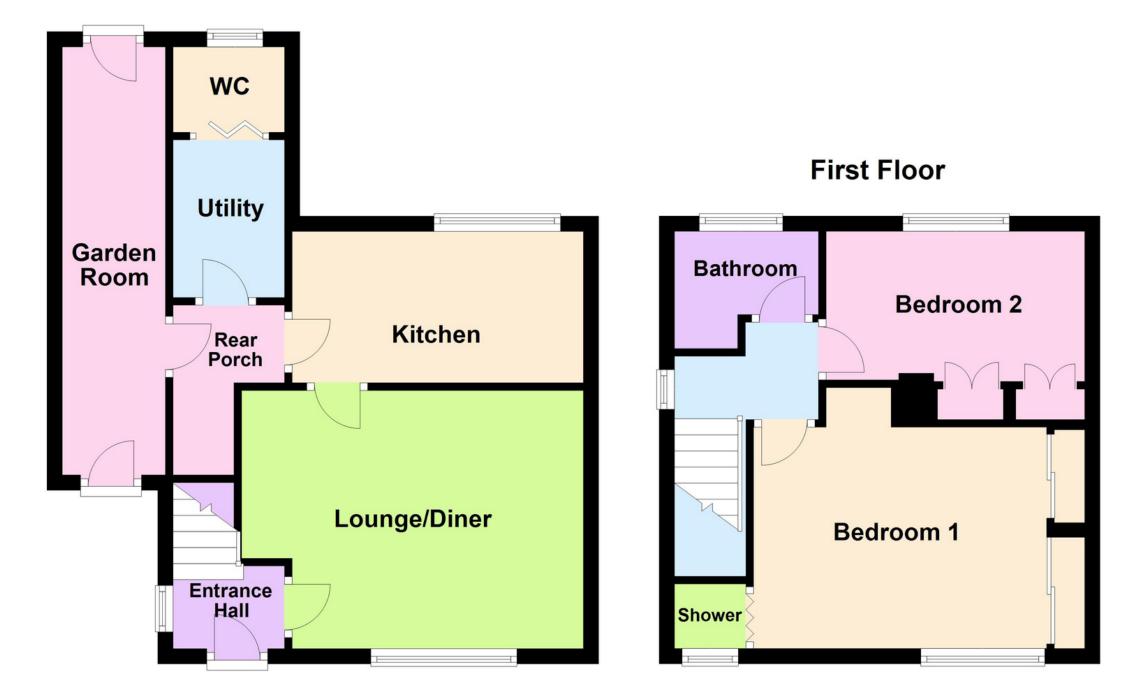

## **Ground Floor**

Upon entrance to the home is the bright and airy hall leading into the lounge diner. The lounge is flooded with light from a large window looking onto the front of the property and is of good size to fit furniture such as sofas for socialising and a dining table for those family meals. The kitchen has been modernised and fitted with tasteful units including an eye-level oven and an induction hob with extractor fan above. Off the kitchen is the rear porch with storage under stairs, with enough space to fit a fridge freezer. The utility room houses the nearly new combi-boiler and has plumbing for a washing machine aswell as electrical points for further appliances. To the rear is he downstairs cloakroom, recently renovated with neutral decor, modern sanitaryware and includes a small towel rail. A boot room sits to the side of the home with access to the front and rear of the property.

Upstairs is home to two bedrooms and the family bathroom. The master bedroom is of generous proportions and features wall to wall built in sliding wardrobes, an additional storage cupboard and a handy shower cleverly placed in a nook above the stairs. Bedroom two is a double room with two built in wardrobes and views over the rear garden. The family bathroom serves the two bedroom and houses a three piece suite.

This home will no doubt prove popular, please call us to arrange your viewing today.

Measurements: Lounge - 4.49m x 3.98m / 14'9" x 13'1" Kitchen - 3.82m x 1.99m / 12'6" x 6'6" Utility - 1.3m x 2.06m / 4'3" x 6'9" Downstairs Cloakroom - 1m x 1.38m / 3'3" x 4'6" Boot Room - 1.32m x 5.68m / 4'4" x 18'8"

Bedroom One - 3.88m x 2.91m / 12'9" x 9'7" Bedroom Two - 3.41m x 2.53m / 11'2" x 8'3" Family Bathroom - 1.88m x 1.32m / 6'2" x 4'4"

- Two Double Bedrooms
- Off Road Parking
- Generous Living Space
- Lounge / Diner
- No Onward Chain
- Good Sized Mature Garden