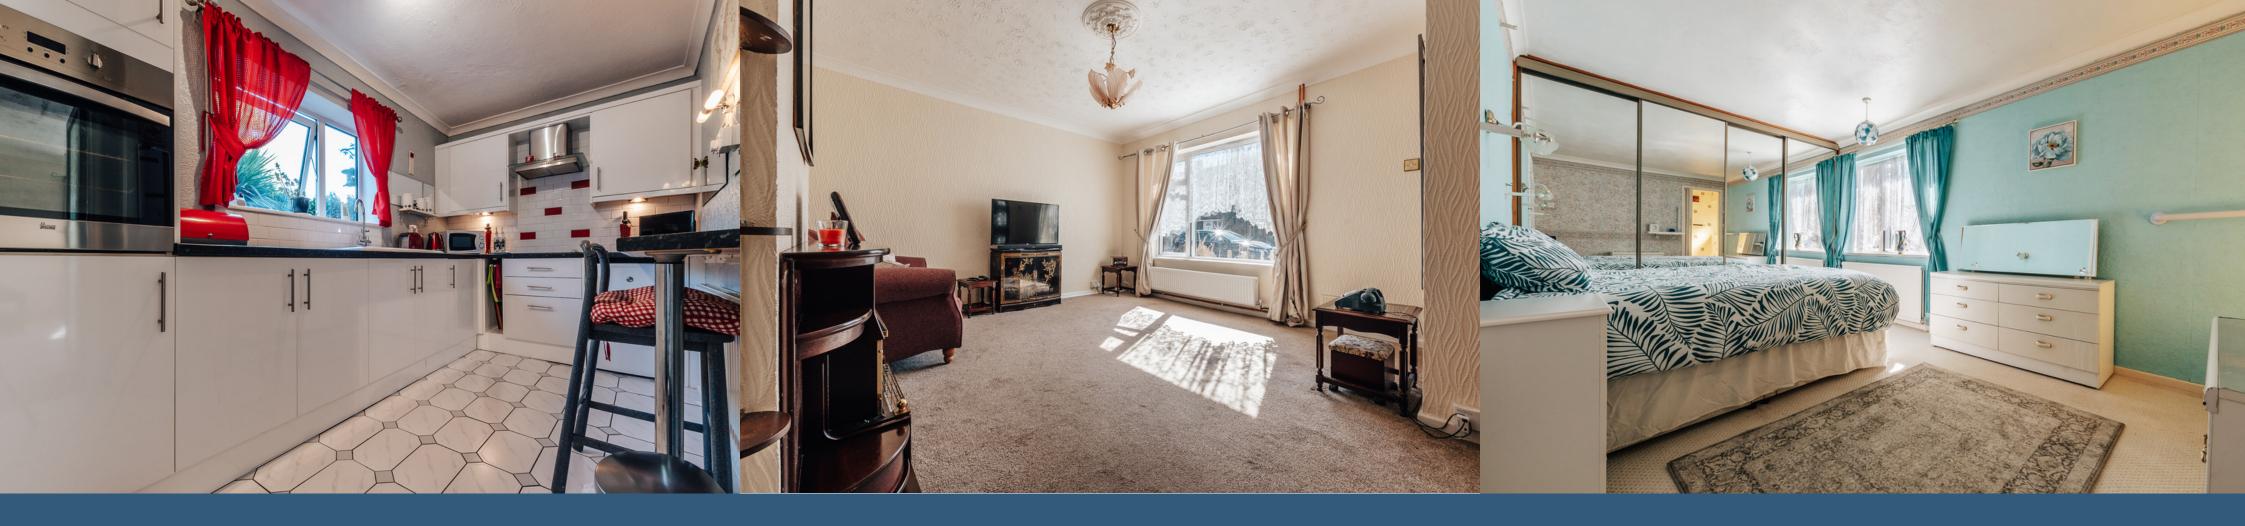

Upon entrance to the home is the bright and airy hall leading into the lounge diner. The lounge is flooded with light from a large window looking onto the front of the property and is of good size to fit furniture such as sofas for socialising and a dining table for those family meals. The kitchen has been modernised and fitted with tasteful units including an eye-level oven and an induction hob with extractor fan above. Off the kitchen is the rear porch with storage under stairs, with enough space to fit a fridge freezer. The utility room houses the nearly new combi-boiler and has plumbing for a washing machine aswell as electrical points for further appliances. To the rear is he downstairs cloakroom, recently renovated with neutral decor, modern sanitaryware and includes a small towel rail. A boot room sits to the side of the home with access to the front and rear of the property.

Upstairs is home to two bedrooms and the family bathroom. The master bedroom is of generous proportions and features wall to wall built in sliding wardrobes, an additional storage cupboard and a handy shower cleverly placed in a nook above the stairs. Bedroom two is a double room with two built in wardrobes and views over the rear garden. The family bathroom serves the two bedroom and houses a three piece suite.