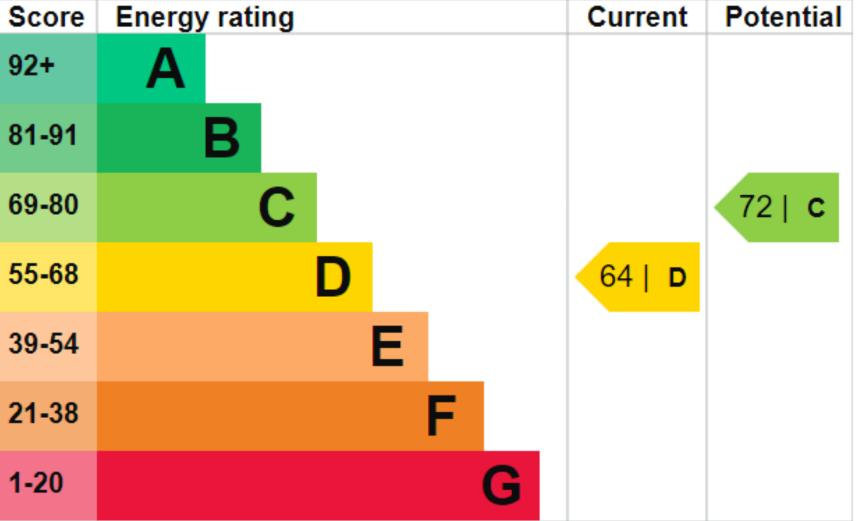

a single bedroom with a large bay window to the side. At the rear of the property is a wet room and seperate cloakroom. The rear porch provides access into the rear garden.

The garden is private to this flat and is of generous size, a long garden with a patio area great for enjoying sunny days.

Please call us today to arrange your viewing of this property.

## Measurements:

Lounge - 2.98m x 2.77m / 9'9" x 9'1" Kitchen - 3.05m x 2.89m / 10'0" x 9'6" Bedroom One - 3.99m x 2.7m / 13'1" x 8'10" Bedroom Two - 3.53m x 1.88m / 11'7" x 6'2" Wet Room - 2.4m x 1.26m / 7'10" x 4'2" WC - 1.26m x 1m / 4'2" x 3'3"

- Tenant in situ
- Ready Made Investment Opportunity
- Ground Floor Flat
- Generous Long Garden
- Two Bedrooms
- Wet Room

To hear more about Palmerston Road, Please call 01733 893 520