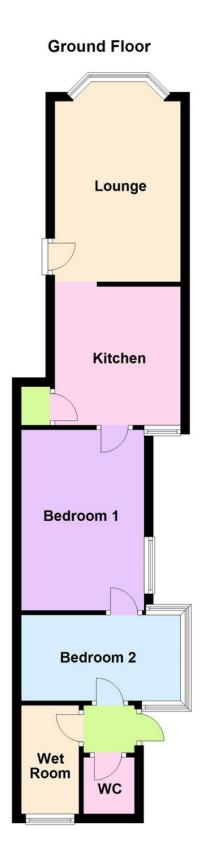

## Palmerston Road, PE29DE

Two Bedrooms

Wet Room + Seperate WC

This ready made investment opportunity awaits you at this two bedroom flat on Palmerston Road.

A shared entrance porch leads to the front door of this home. Upon entrance is lounge with large bay window to the front of the property, an open doorway leads into the kitchen fitted with neutral units with ample storage. A door from the kitchen opens into Bedroom One of which is a double sized room with window onto the garden patio. This leads onto the second bedroom, a single bedroom with a large bay window to the side. At the rear of the property is a wet room and seperate cloakroom. The rear porch provides access into the rear garden.

## Measurements:

Lounge - 2.98m x 2.77m / 9'9" x 9'1" Kitchen - 3.05m x 2.89m / 10'0" x 9'6" Bedroom One - 3.99m x 2.7m / 13'1" x 8'10" Bedroom Two - 3.53m x 1.88m / 11'7" x 6'2" Wet Room - 2.4m x 1.26m / 7'10" x 4'2" WC - 1.26m x 1m / 4'2" x 3'3"