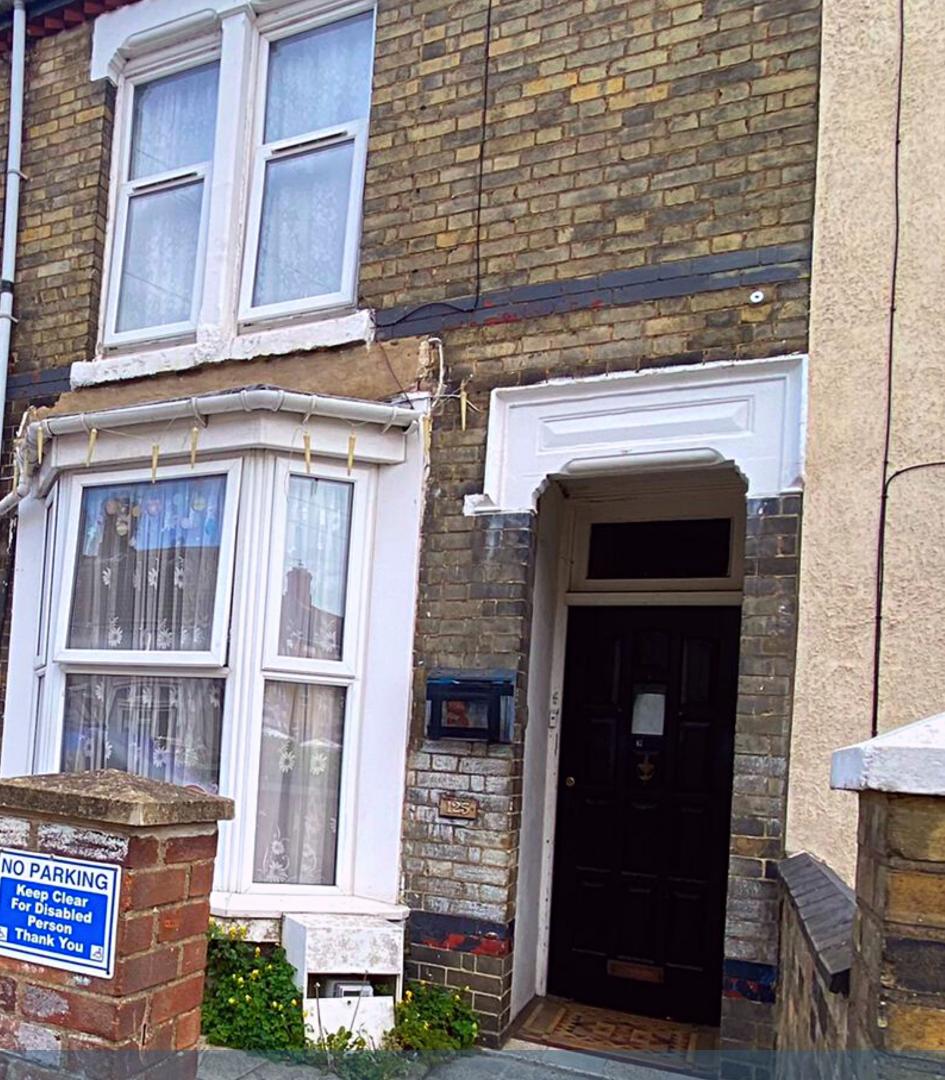

## Palmerston Road, PE29DE

Two Bedrooms

Wet Room + Seperate WC

This ready made investment opportunity awaits you at this two bedroom flat on Palmerston Road.

A shared entrance porch leads to the front door of this home. Upon entrance is lounge with large bay window to the front of the property, an open doorway leads into the kitchen fitted with neutral units with ample storage. A door from the kitchen opens into Bedroom One of which is a double sized room with window onto the garden patio. This leads onto the second bedroom, a single bedroom with a large bay window to the side. At the rear of the property is a wet room and seperate cloakroom. The rear porch provides access into the rear garden.