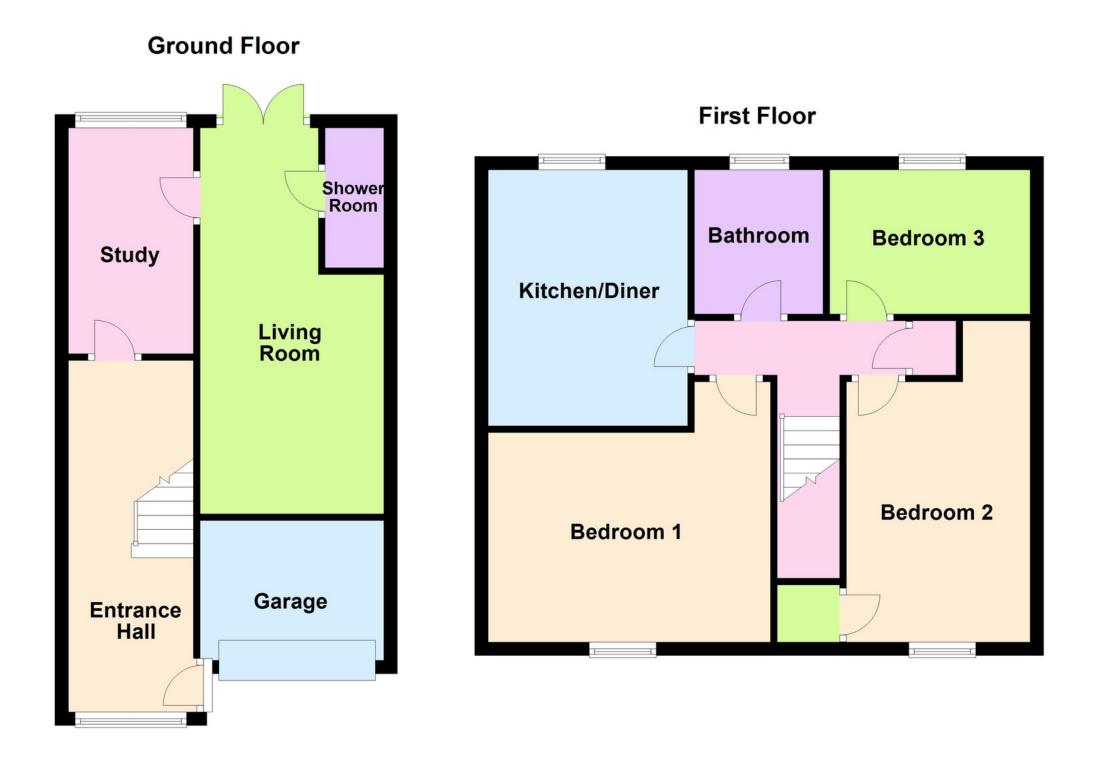

## Measurements:

Entrance Hall - 1.86m x 5.28m / 6'1" x 17'3"

Study - 3.36m x 1.86m / 11'0" x 6'1"

Lounge - 7.06m x 2.79m (max) / 23'2" x 9'2"

Downstairs Shower Room - 0.86m x 2.09m / 2'9" x 6'10"

Kitchen / Diner - 3.81m x 2.99m / 12'6" x 9'9" Bathroom - 2.15m x 1.89m / 7'0" x 6'2" Bedroom One - 4.84m x 3.12m / 15'10" x 10" Bedroom Two - 3.85m x 2.98m / 12'7" x 9'9" Bedroom Three - 2.99m x 2.41m / 9'9" x 7'10"