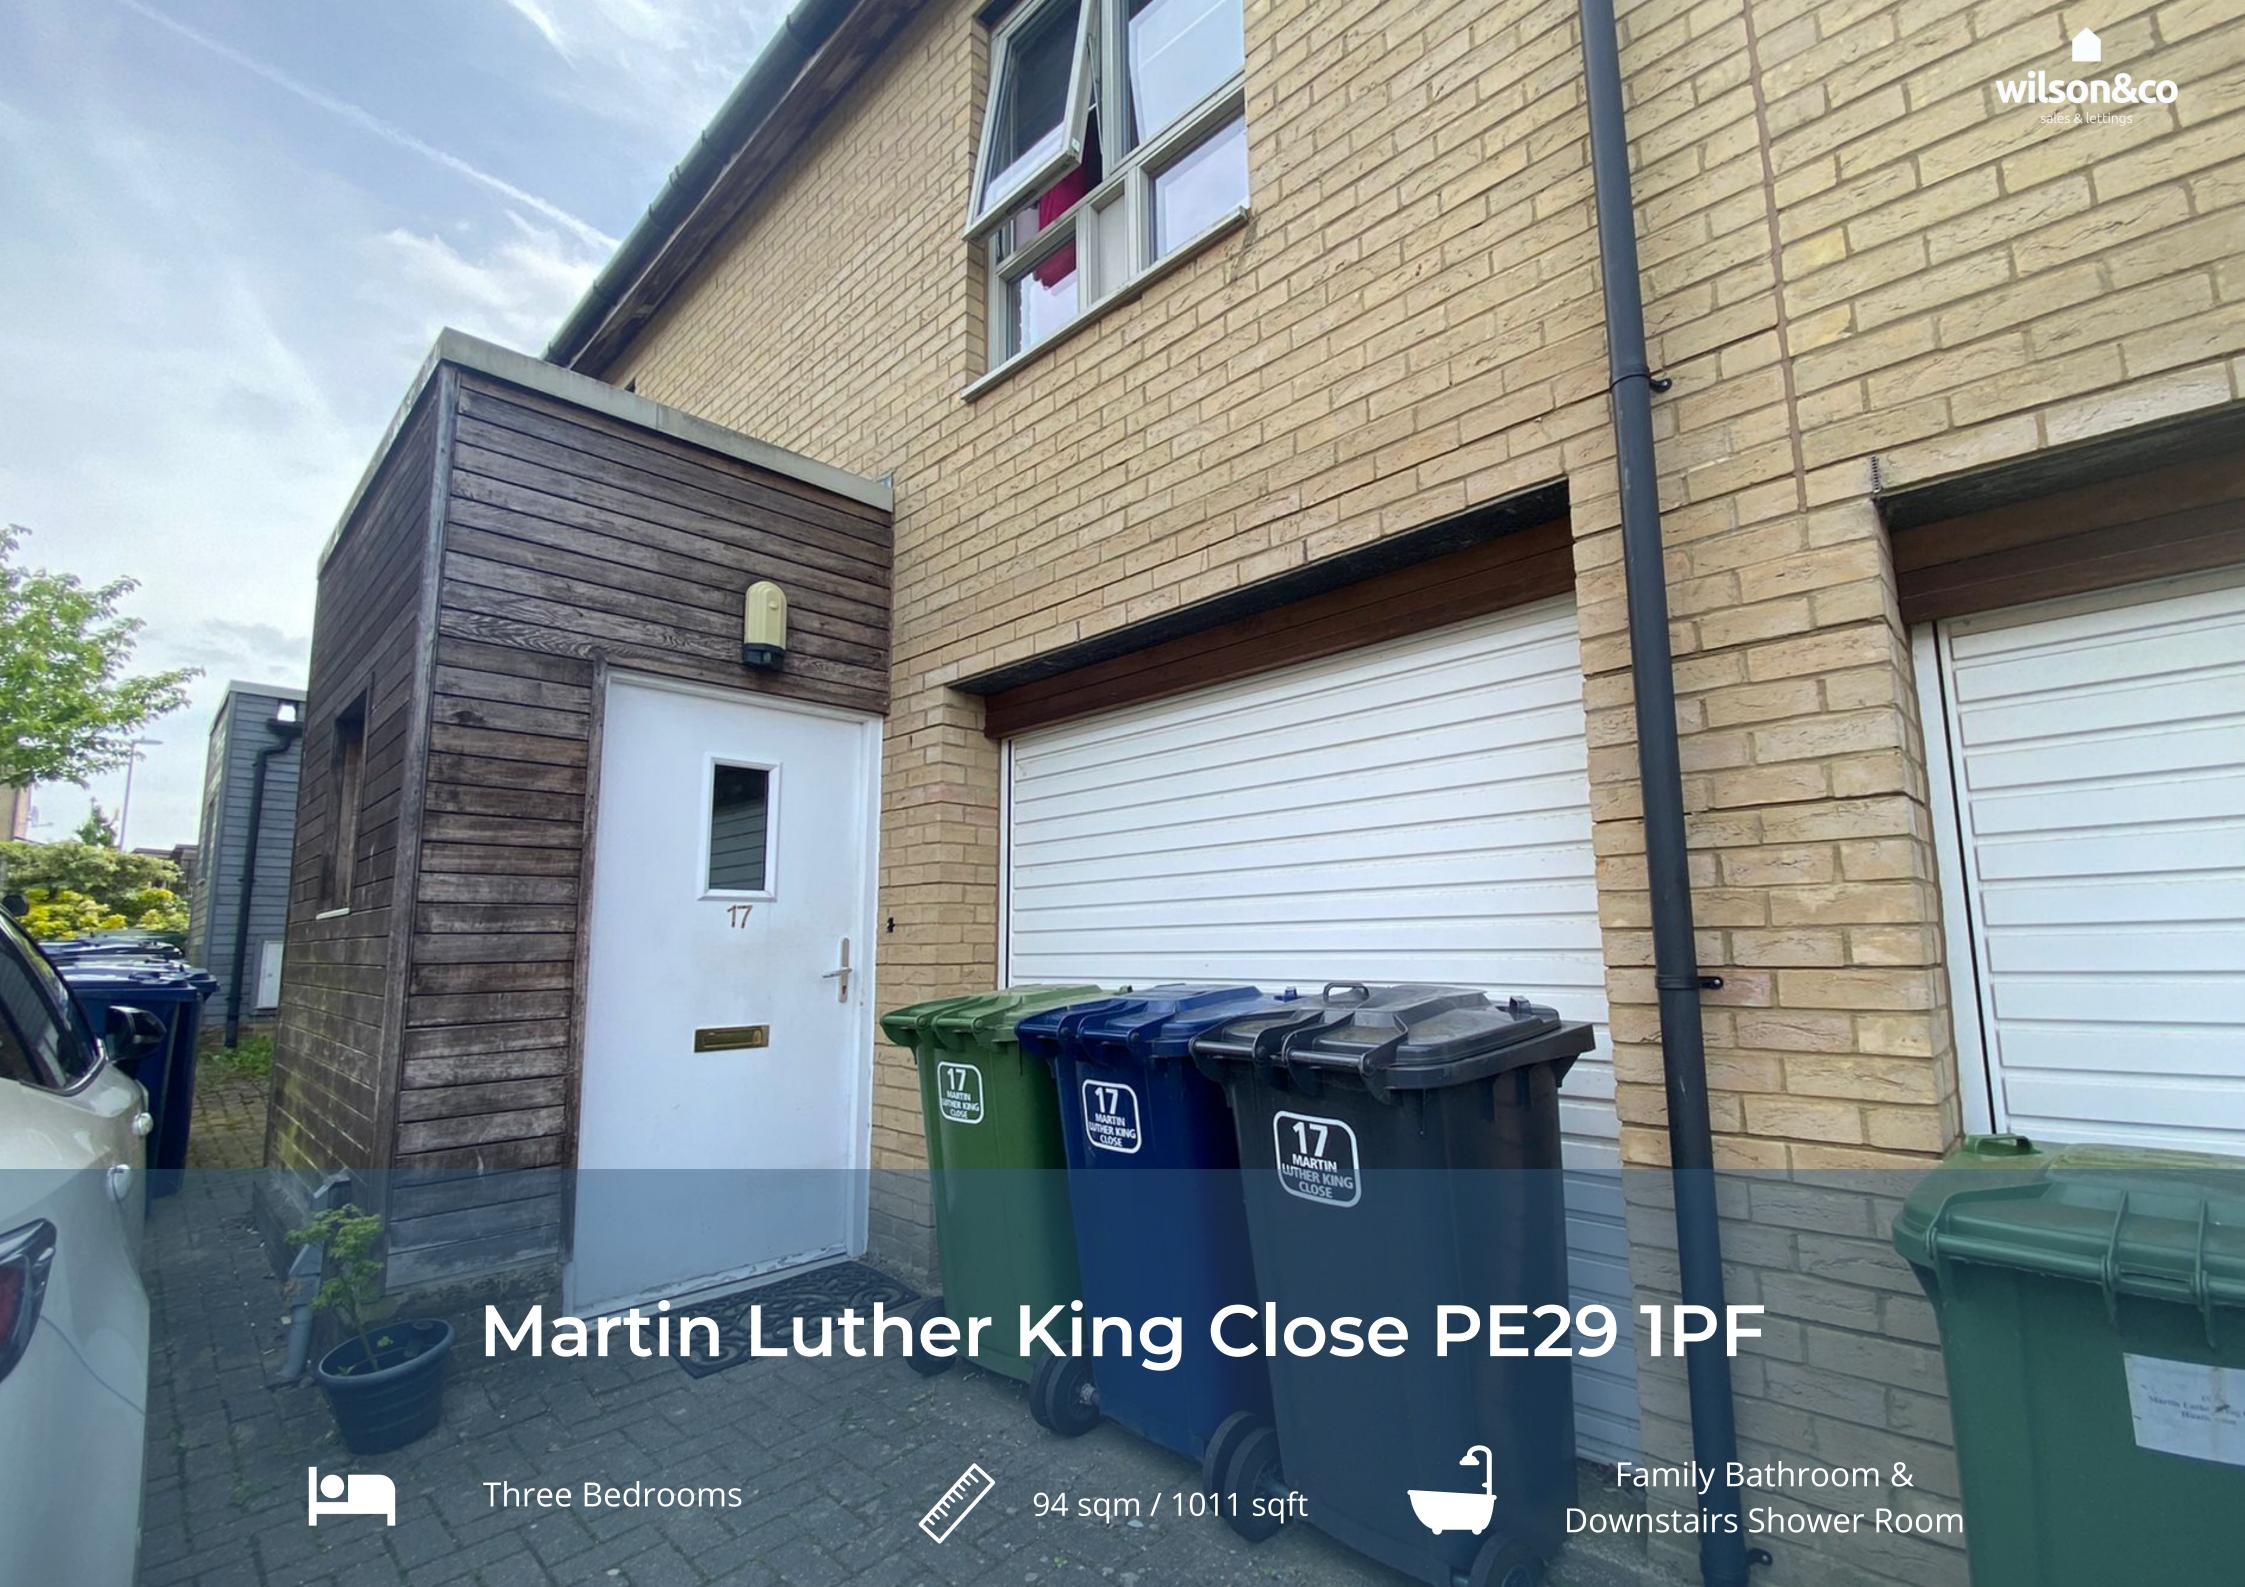

## Investment Opportunity - Tenant in Situ

Are you ready to expand or begin your property portfolio? This ready made investment opportunity awaits you at Martin Luther King Close.

Upon entrance is spacious hallway leading to the office of which leads through to the good sized lounge and downstairs WC shower room. French doors lead from the lounge to the rear garden of which is low maintenance. Upstairs is home to three bedrooms two of which are double with a further good sized single room. The kitchen / diner is on the first floor and has been fitted with neutral units. The family bathroom has been fitted with modern sanitaryware comprimising of a three piece suite with shower fitted over the bath.

- Tenant-in Situ
- Ready Made Investment
- Three Bedroom Home
- Two Double Bedrooms
- Downstairs Shower Room
- Neutrally Decorated Throughout

To hear more about Martin Luther King Close, Please call 01733 893 520