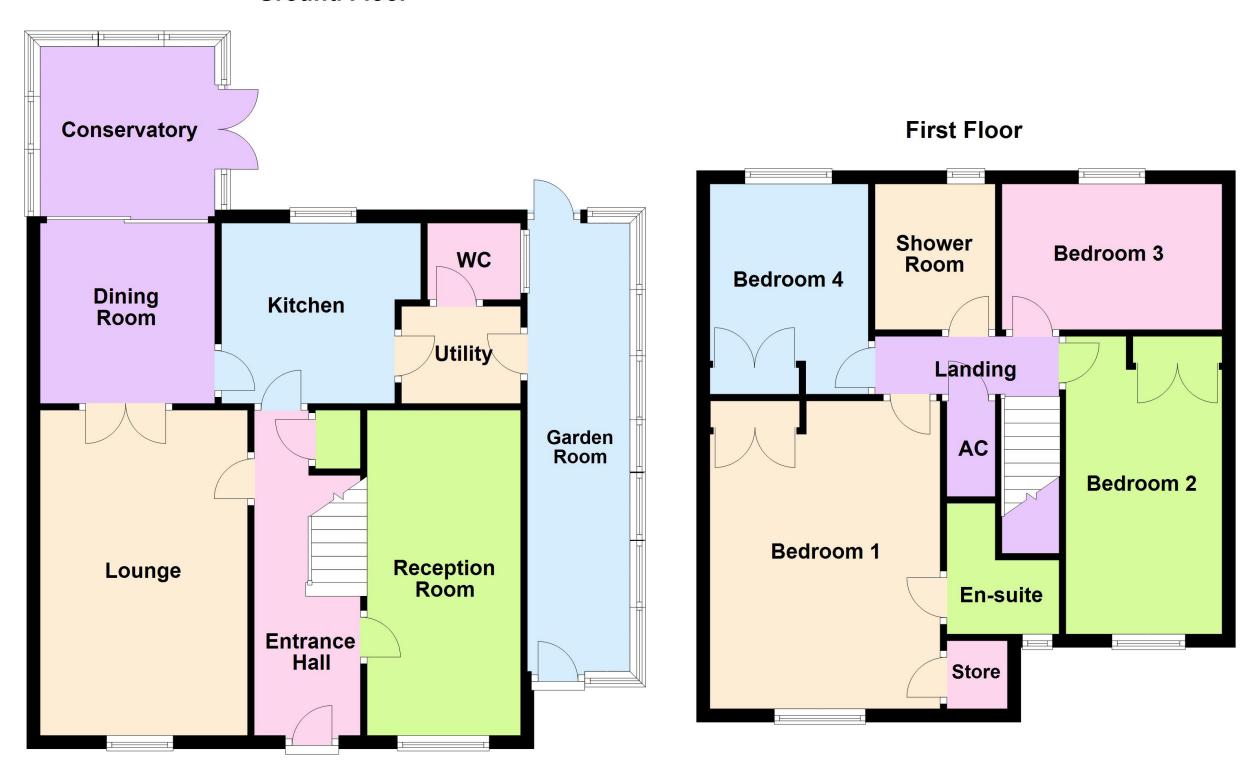

## Measurements:

Reception Room - 4.89m x 2.30m / 16'1" x 7'7"

Lounge - 4.89m x 3.12m / 16'1" x 10'3"

Dining Room - 2.70m x 2.62m / 8'11" x 8'7"

Conservatory - 2.78m x 2.55m / 9'1" x 8'4"

Kitchen - 2.93m x 3.64m / 9'7" x 11'11"

Utility Room - 1.42m x 1.76m / 4'10" x 5'9"

WC - 1.36m x 1.11m / 5'9" x 3'7"

Garden Room / Secondary Kitchen - 1.55m x 6.74m / 5'1" x 22'1"

Bedroom One - 4.62m x 3.33m / 15'2" x 10'11"

Ensuite - 1.96m x 1.69m / 6'5" x 5'7"

Bedroom Two - 4.21m x 2.41m / 13'10" x 7'10"

Bedroom Three - 2.21m x 3.34m / 7'3" x 10'11"

Shower Room - 2.19m x 1.68m / 7'2" x 5'6"

Bedroom Four - 2.64m x 2.38m / 8'8" x 7'9"

- Four Bedroom Family Home
- Two Reception Rooms
- Two additional Conservatories
- Recently modernised Kitchen & Bathroom
- Spacious Parking for Multiple Vehicles
- Double Garage
- Great Plot

## **Ground Floor**