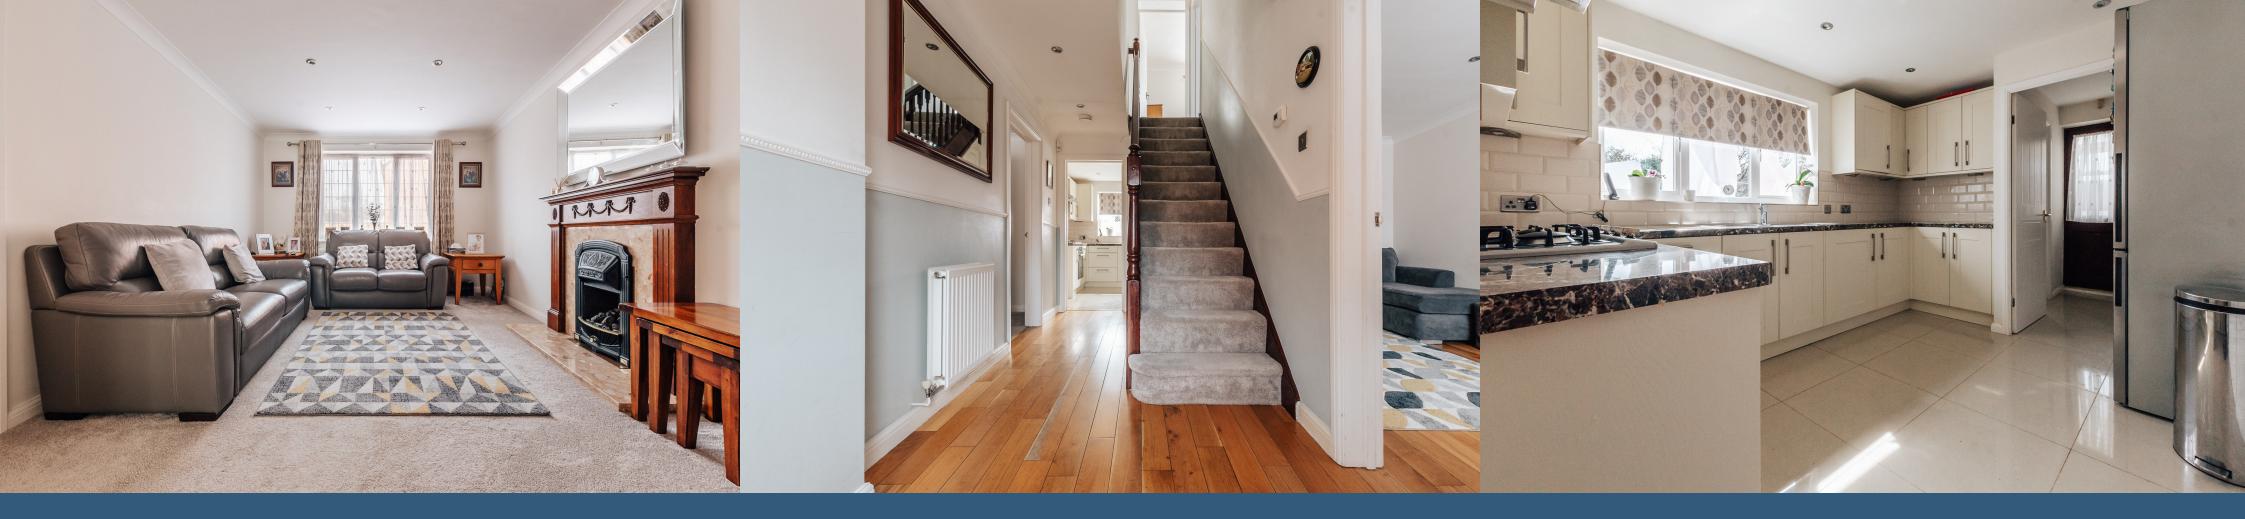

Inside features a reception room, a generous lounge with fireplace and double doors opening into dining room perfect for family dinners. There is a conservatory off the dining room, another great space for the family. The kitchen is at the heart of the home, recently modernised with stylish units and decor in a neutral tone. From the kitchen is access to the handy utility room, downstairs WC and a further conservatory stretching the depth of the property and currently being utilised as a secondary kitchen.

Upstairs is home to four bedrooms, three of which benefit from built in storage, with an ensuite to the master. A modern shower room serves the three bedrooms, fitted with modern sanitaryware and a fantastic walk in shower.