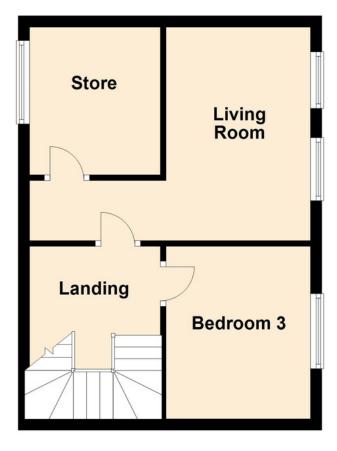

On the first floor, you will find a large lounge with a store cupboard, currently used as a walk-in-wardrobe by the tenants. There is also a double bedroom. The second floor is home to two further double bedrooms, both with built ins. There are two handy storage cupboards on the landing. The main family bathroom is also on the second floor and has a three piece suite.

## **First Floor**