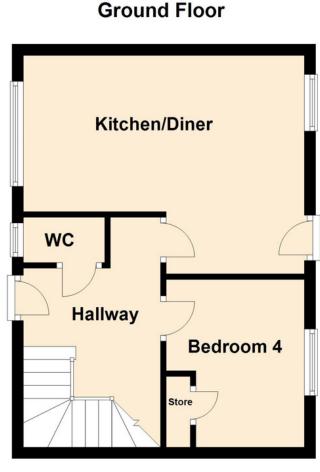

wilson&co

Tenant in situ. A ready made investment opportunity awaits you at this four bedroom end terraced property in Orton Malborne, PE2.

This property is an excellent investment opportunity, available with a longstanding tenant. Inside, you will find a large kitchen/diner with access to a private rear garden. There is a WC which comprises of wash basin and toilet. On the ground floor, there is a reception room currently being used as one of the four double bedroom and has built ins.

## Specifications: Freehold Council Tax: B EPC: D

Measurements: Kitchen/Diner: 5.43m x 3.86m (17'8" x 12'6") WC: 1.43m x 0.77m (4'6" x 2'5") Lounge: 3.88m x 3.5m (12'7" x 11'4") Store Room: 2.60m x 1.60m (8'5" x 5'2")