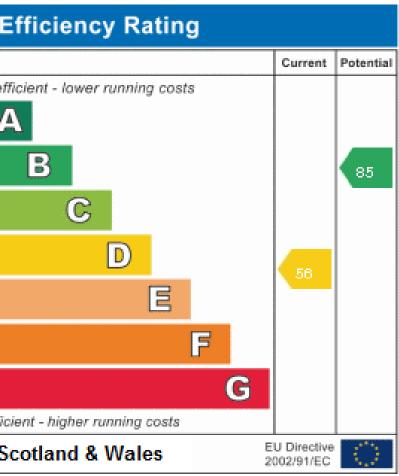

| Energy         | 1       |
|----------------|---------|
|                |         |
| Very energy e  | 91<br>7 |
| (92-100)       | L       |
| (81-91)        |         |
| (69-80)        |         |
| (55-68)        |         |
| (39-54)        |         |
| (21-38)        |         |
| (1-20)         |         |
| Not energy eff | W       |
| England,       | S       |