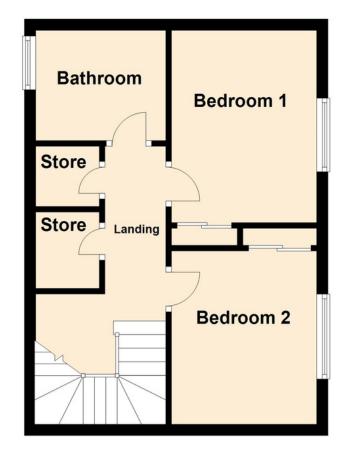

On the first floor, you will find a large lounge with a store cupboard, currently used as a walk-in-wardrobe by the tenants. There is also a double bedroom. The second floor is home to two further double bedrooms, both with built ins. There are two handy storage cupboards on the landing. The main family bathroom is also on the second floor and has a three piece suite.

## Second Floor