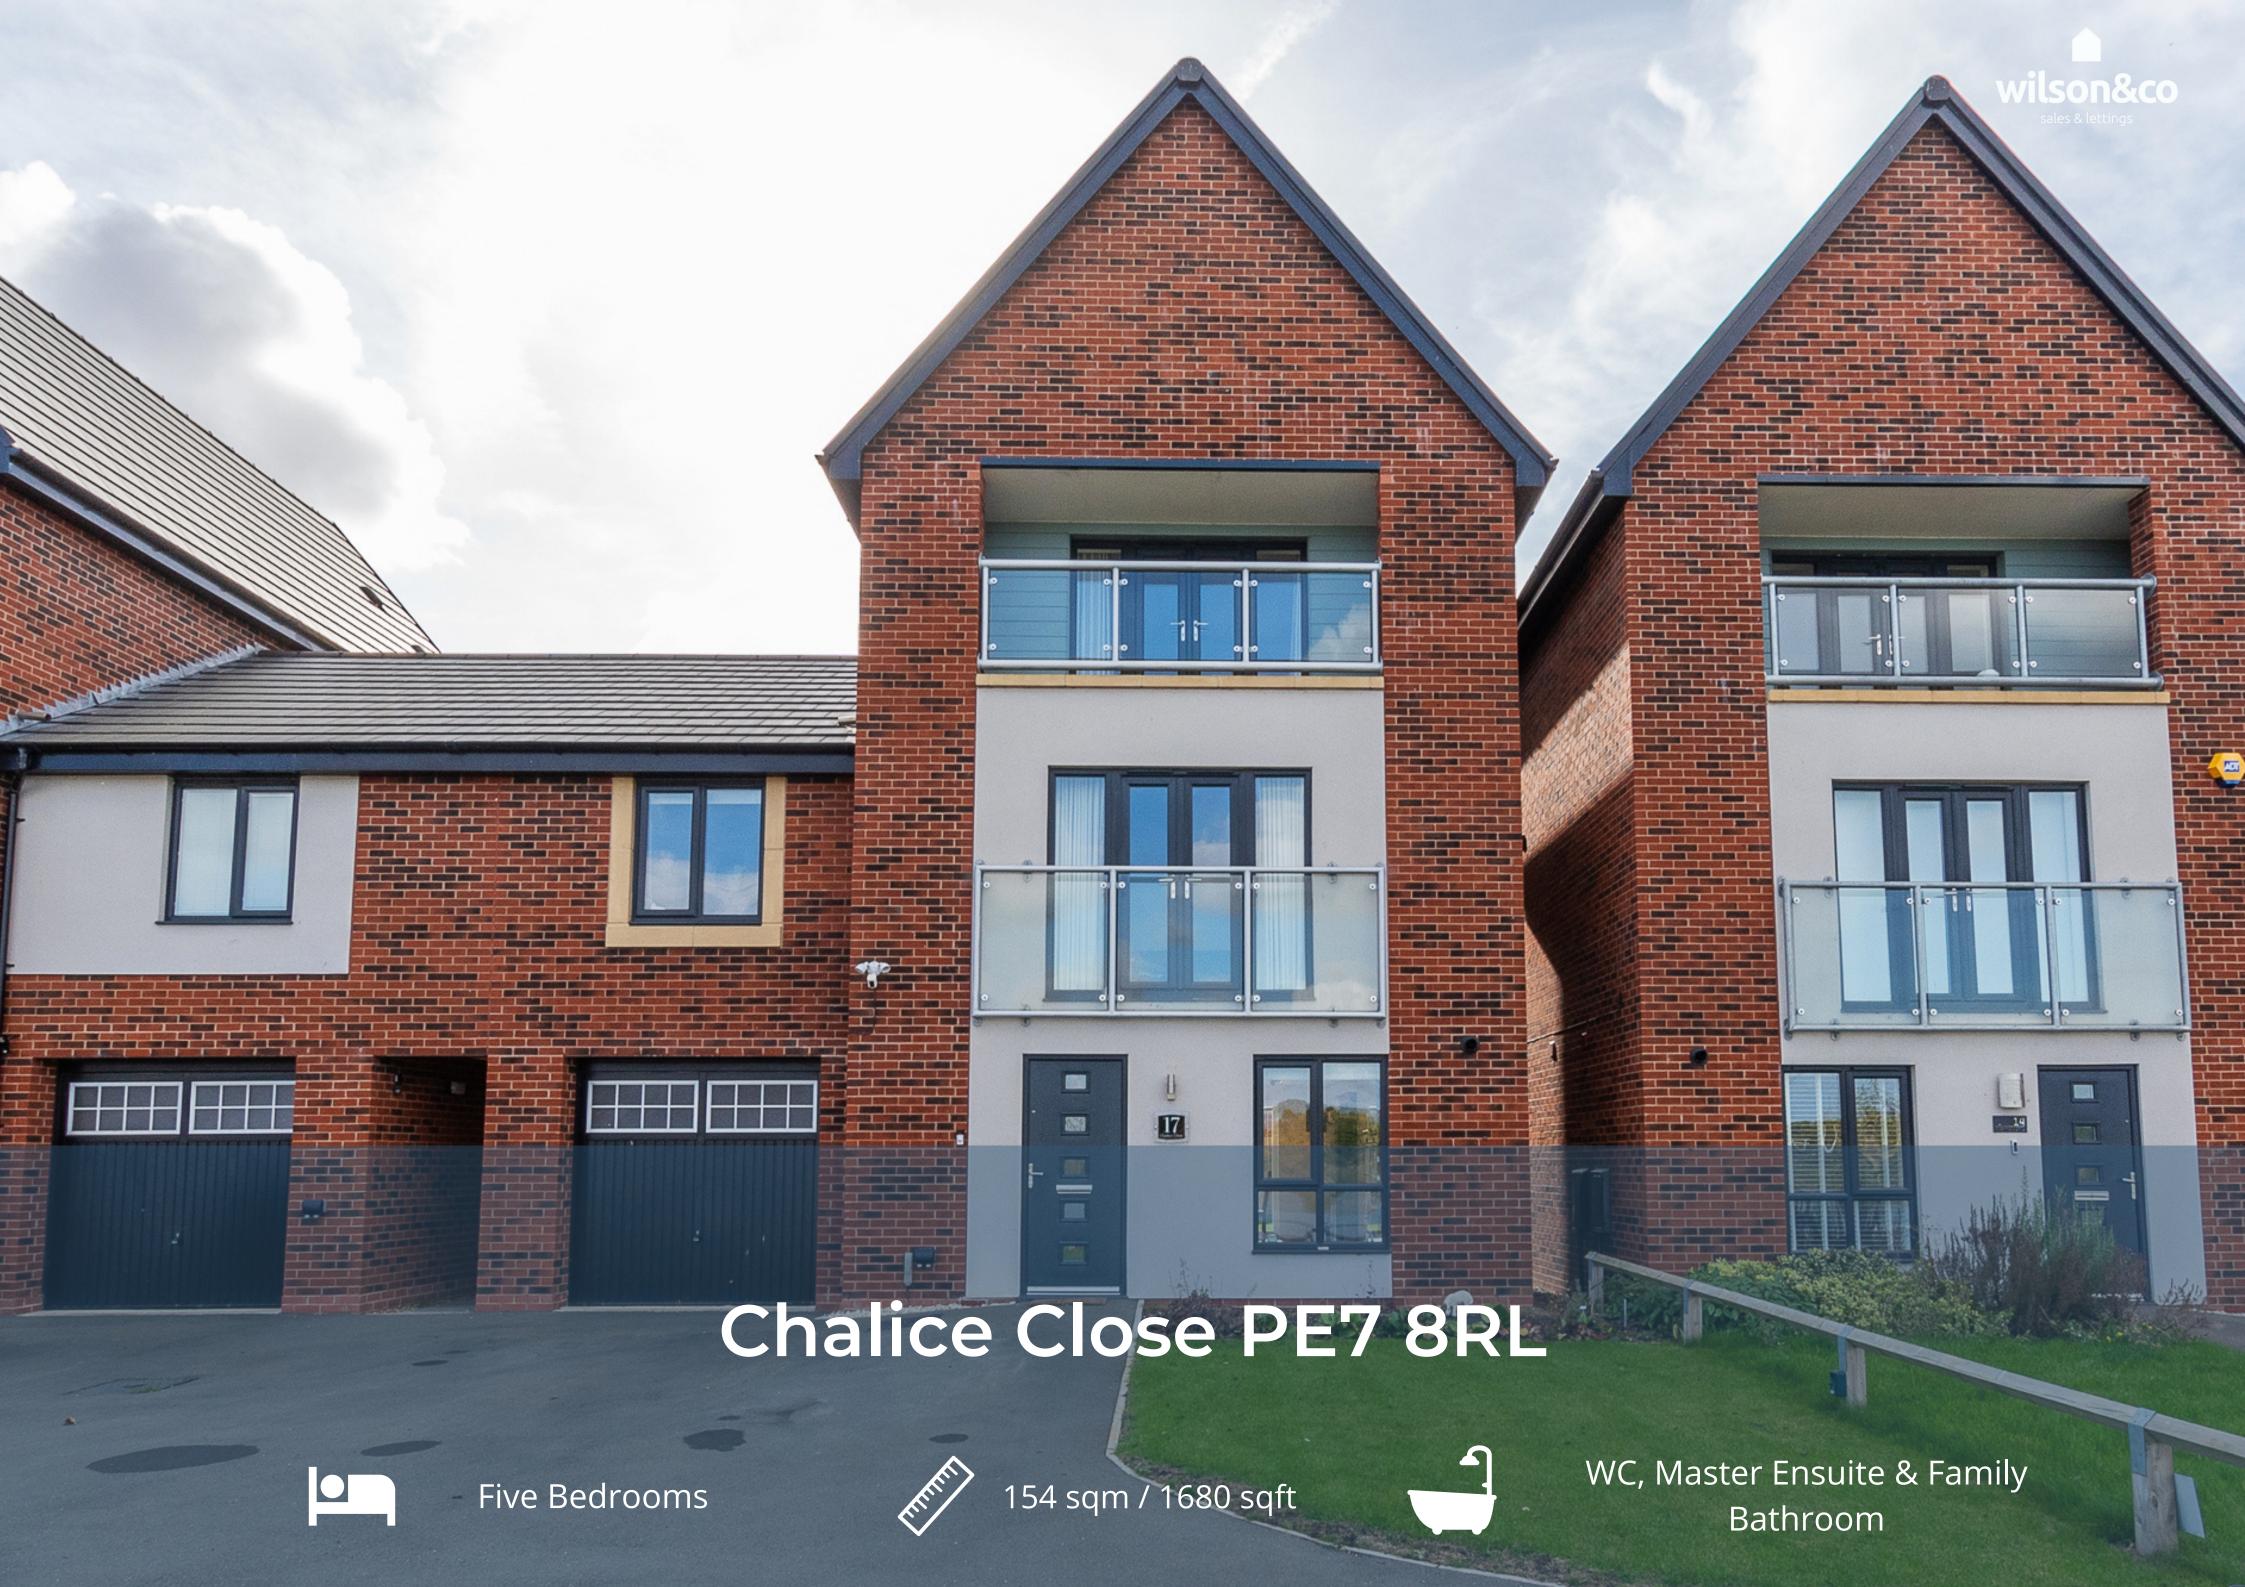

Superb Five bedroom detached family home located within the desirable development of Lakeside Edge.

This stunning five bedroom town house is ideally positioned and enjoys enviable views over looking Tear Drop Lake. It s situated very close to a wide range of local facilities to include Serpentine Green shopping centre, restaurants, primary and secondary schools and benefits from great transport links.

The property offers plenty of kerb appeal and upon entering the home a welcoming entrance hallway, downstairs W.C, access to the integral garage and kitchen/diner. The current owners have chosen to refit the kitchen after purchasing, which is to an incredibly high standard and includes granite worktops and splash backs. There are two integrated single ovens, a microwave, warming unit, induction hob, extractor fan and dishwasher. It is a beautiful kitchen and leads to a perfect space for entertaining, with French doors which lead out into the rear garden.