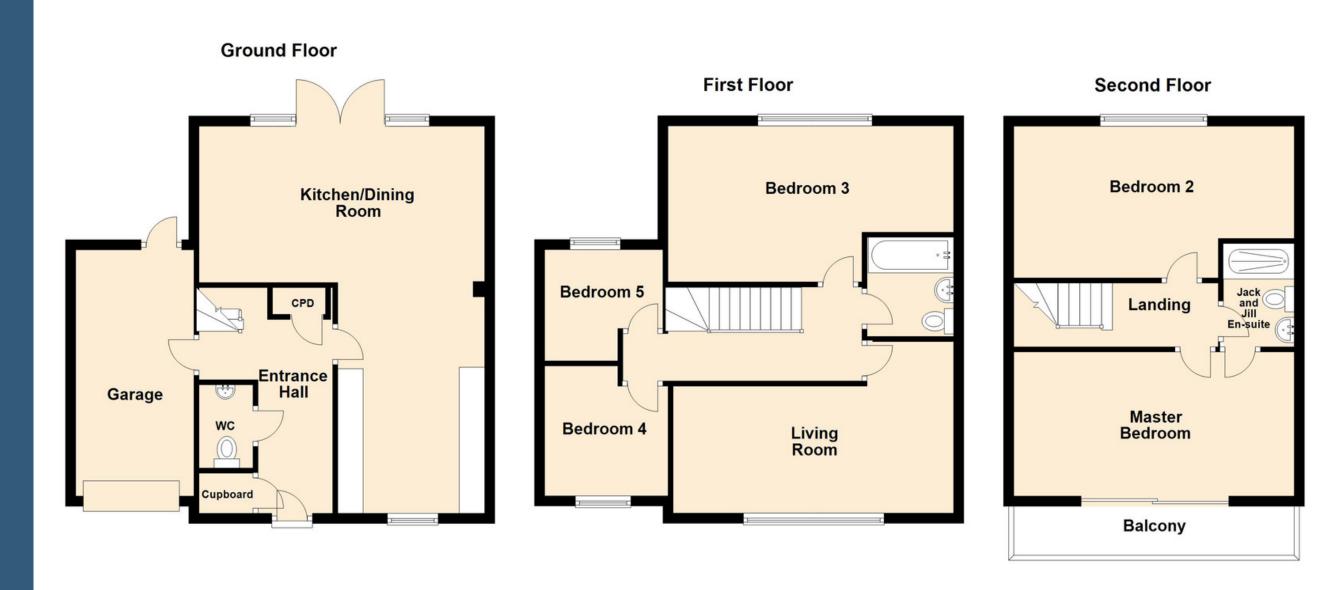

The property offers plenty of kerb appeal and upon entering the home a welcoming entrance hallway, downstairs W.C, access to the integral garage and kitchen/diner. The current owners have chosen to refit the kitchen after purchasing, which is to an incredibly high standard and includes granite worktops and splash backs. There are two integrated single ovens, a microwave, warming unit, induction hob, extractor fan and dishwasher. It is a beautiful kitchen and leads to a perfect space for entertaining, with French doors which lead out into the rear garden.

The first floor is home to the living room, family bathroom and three bedrooms. The living room has a Juliet balcony to make the most of the views and has been redesigned to include a custom built media wall, complete with storage cupboards and shelving. It is a great place to relax during the day and evening, and the views out to the lake are wonderful. Two of these bedrooms contain custom built integrated wardrobes and are a fantastic addition to both rooms.

The master bedroom is located on the top floor and benefits from its own private balcony, giving any new owners the opportunity to make the most of the view. The master bedroom has access to a Jack and Jill en-suite shower room which can also be used by a further double bedroom.

## Measurements:

Kitchen: 3.33m x 2.89m (10'11 x 9'6")

Dining Room: 5.24m x 5.62m (17'2" x 18'5") Living Room: 5.25m x 4.39m (17'2" x 14'5")

Master Bedroom: 5.25m x 3.24m (17'2" x 10'8")

Bedroom Two: 5.25m x 2.7m (17'2" x 8'10")

Bedroom Three: 5.25m x 2.7m (17'2" x 8'10")

Bedroom Four: 2.95m x 3.19m (9'3" x 10'6")

Bedroom Five: 2.95m x 2.67m (9'8" x 8'9")