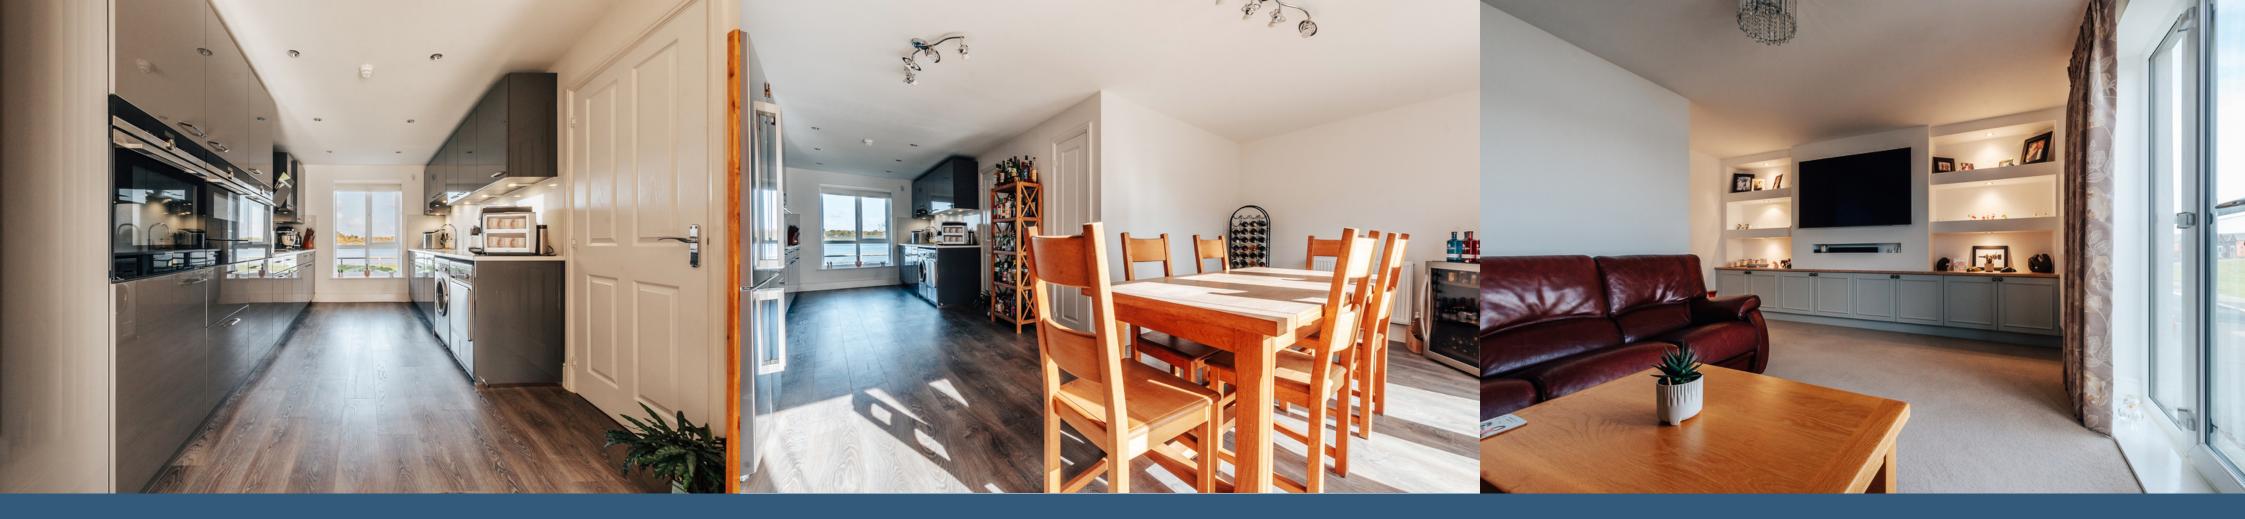

The property offers plenty of kerb appeal and upon entering the home a welcoming entrance hallway, downstairs W.C, access to the integral garage and kitchen/diner. The current owners have chosen to refit the kitchen after purchasing, which is to an incredibly high standard and includes granite worktops and splash backs. There are two integrated single ovens, a microwave, warming unit, induction hob, extractor fan and dishwasher. It is a beautiful kitchen and leads to a perfect space for entertaining, with French doors which lead out into the rear garden.