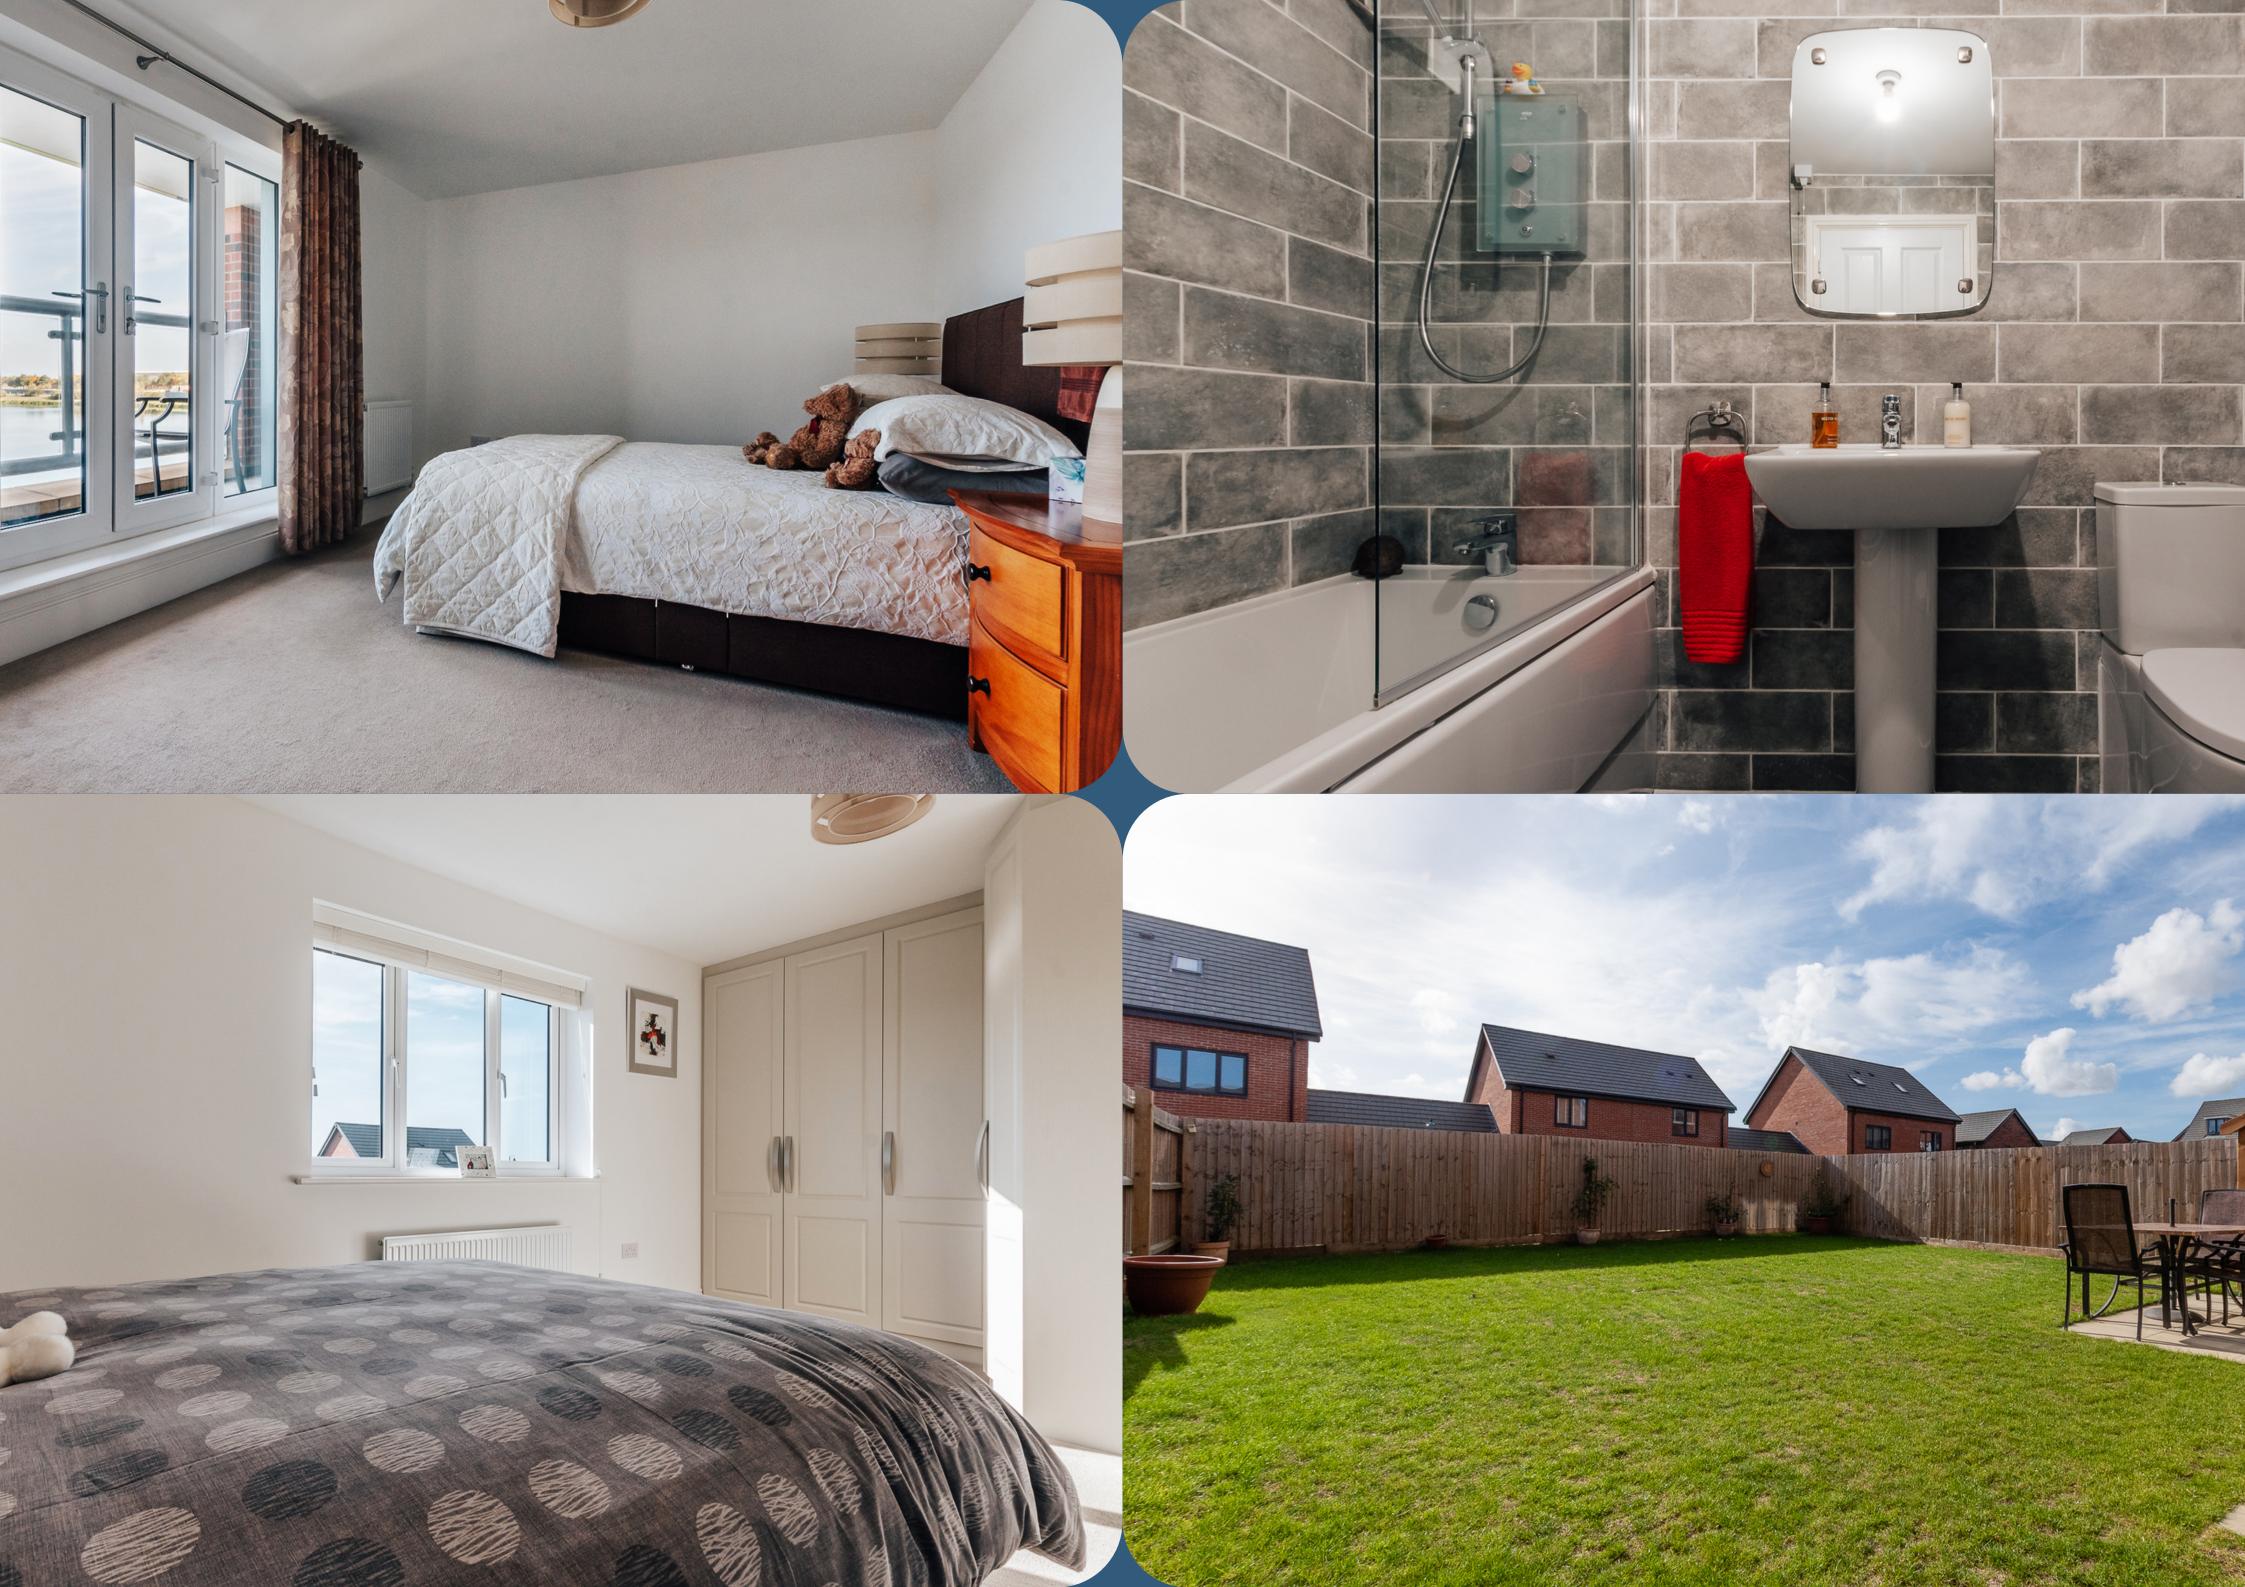

The first floor is home to the living room, family bathroom and three bedrooms. The living room has a Juliet balcony to make the most of the views and has been redesigned to include a custom built media wall, complete with storage cupboards and shelving. It is a great place to relax during the day and evening, and the views out to the lake are wonderful. Two of these bedrooms contain custom built integrated wardrobes and are a fantastic addition to both rooms.

The master bedroom is located on the top floor and benefits from its own private balcony, giving any new owners the opportunity to make the most of the view. The master bedroom has access to a Jack and Jill en-suite shower room which can also be used by a further double bedroom.

Outside, the South facing rear garden enjoys plenty of sunlight and is perfect for entertaining or letting the children run around during the Summer months. To the front of the home, there is parking for at least three vehicles.