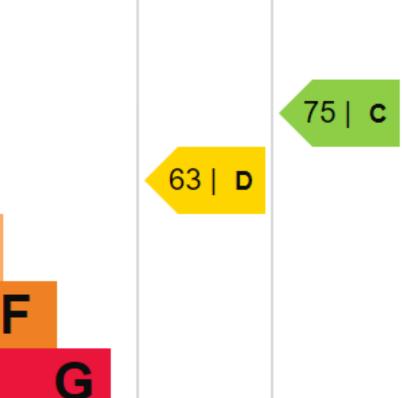

## Holywell Close, Longthorpe, PE3 6XR

Four Bedrooms

153 sqm / 1646 sqft

1 Family Bathroom + Master Ensuite