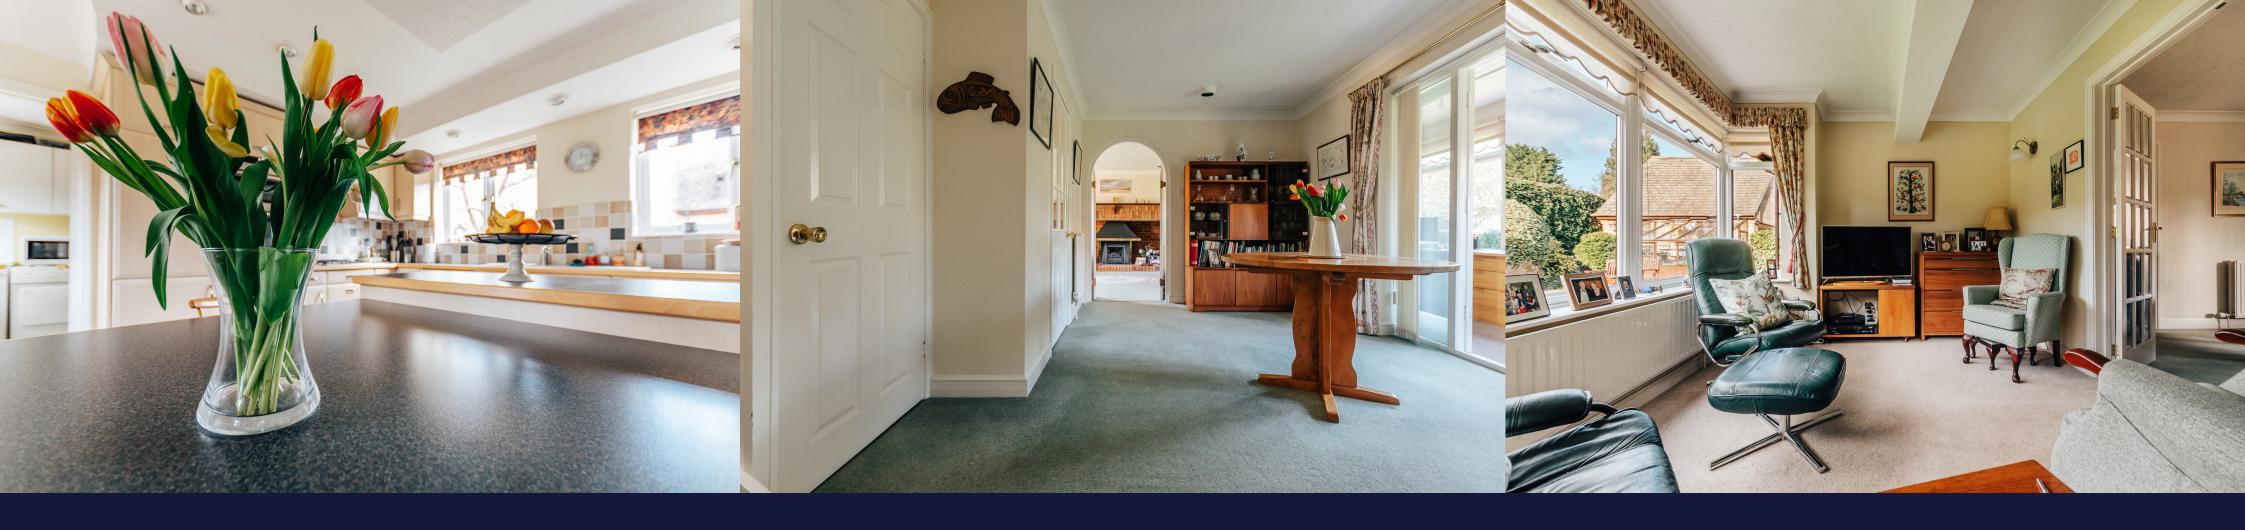

Upon entrance to this home nearing 1700 sq ft in living space is the porch with a convenient downstairs cloakroom, leading to the fantastically spacious entrance hall which would make a perfect reading room. Off the entrance hall is the lounge with a spectacular fireplace at the heart of the lounge and french doors leading onto the garden patio, perfect for all seasons. The garden room is through double doors off the entrance hall and lives up to its name flooded by light from the garden, a calming space for a home office or even a playroom. As you walk through the property you are lead into the dining room at the front of the property with an additional reception room situated behind this. Finally you will reach the spacious kitchen breakfast room with utility room.

Upstairs is home to the master bedroom with dual aspect windows, fitted wardrobes and a shower ensuite. Off the landing is a further two single bedrooms, a family bathroom, handy storage cupboards and bedroom two of which is a double room with fitted storage.