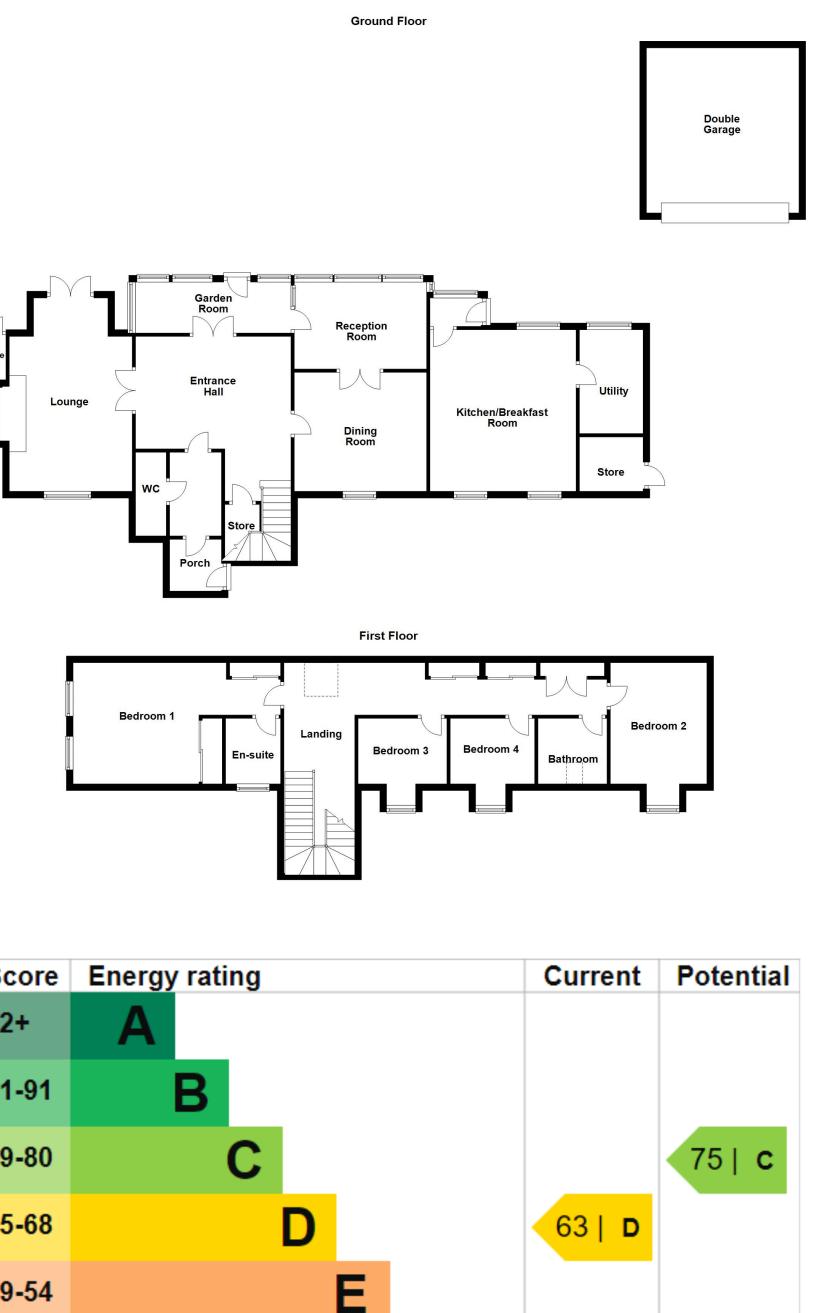

Upon entrance to this home nearing 1700 sq ft in living space is the porch with a convenient downstairs cloakroom, leading to the fantastically spacious entrance hall which would make a perfect reading room. Off the entrance hall is the lounge with a spectacular fireplace at the heart of the lounge and french doors leading onto the garden patio, perfect for all seasons. The garden room is through double doors off the entrance hall and lives up to its name flooded by light from the garden, a calming space for a home office or even a playroom. As you walk through the property you are lead into the dining room at the front of the property with an additional reception room situated behind this. Finally you will reach the spacious kitchen breakfast room with utility room.

Upstairs is home to the master bedroom with dual aspect windows, fitted wardrobes and a shower ensuite. Off the landing is a further two single bedrooms, a family bathroom, handy storage cupboards and bedroom two of which is a double room with fitted storage.

## **Measurements:**

Entrance Hall- 4.63m x 4.02m (15'2" x 13'2") Lounge - 4.63m x 3.67m (15'2" x 12'0") Garden Room - 4.63m x 1.54m (15'2" x 5'0") Dining - 3.42m x 3.95m (11'2" x 12'11") Reception Room - 3.95m x 2.60m (12'11" x 8'6") Kitchen 4.82m x 4.36m (15'10" x 14'4") Utility - 3.1m x 1.91m (10'2" x 6'3")

Master Bedroom - 3.62m x 3.59m (11'11" x 11'9") Master Ensuite - 1.68m x 1.96m (5'6" x 6'5") Bedroom Two - 3.62m x 2.88m (11'10 x 9'5") Bedroom Three - 2.63m x 1.97m (8'7" x 6'6") Bedroom Four - 2.52m x 1.97m (8'3" x 6'6") Family Bathroom - 2.06m x 1.97m (6'9" x 6'6")

Externally -**Double Garage with Electric Doors Green House** 

- Sought after area of Longthorpe
- Sold with No Onward Chain
- Four Reception Rooms
- Full of Character & Charm
- Double Garage & Generous Drive
- Peaceful cul-de-sac Positioning