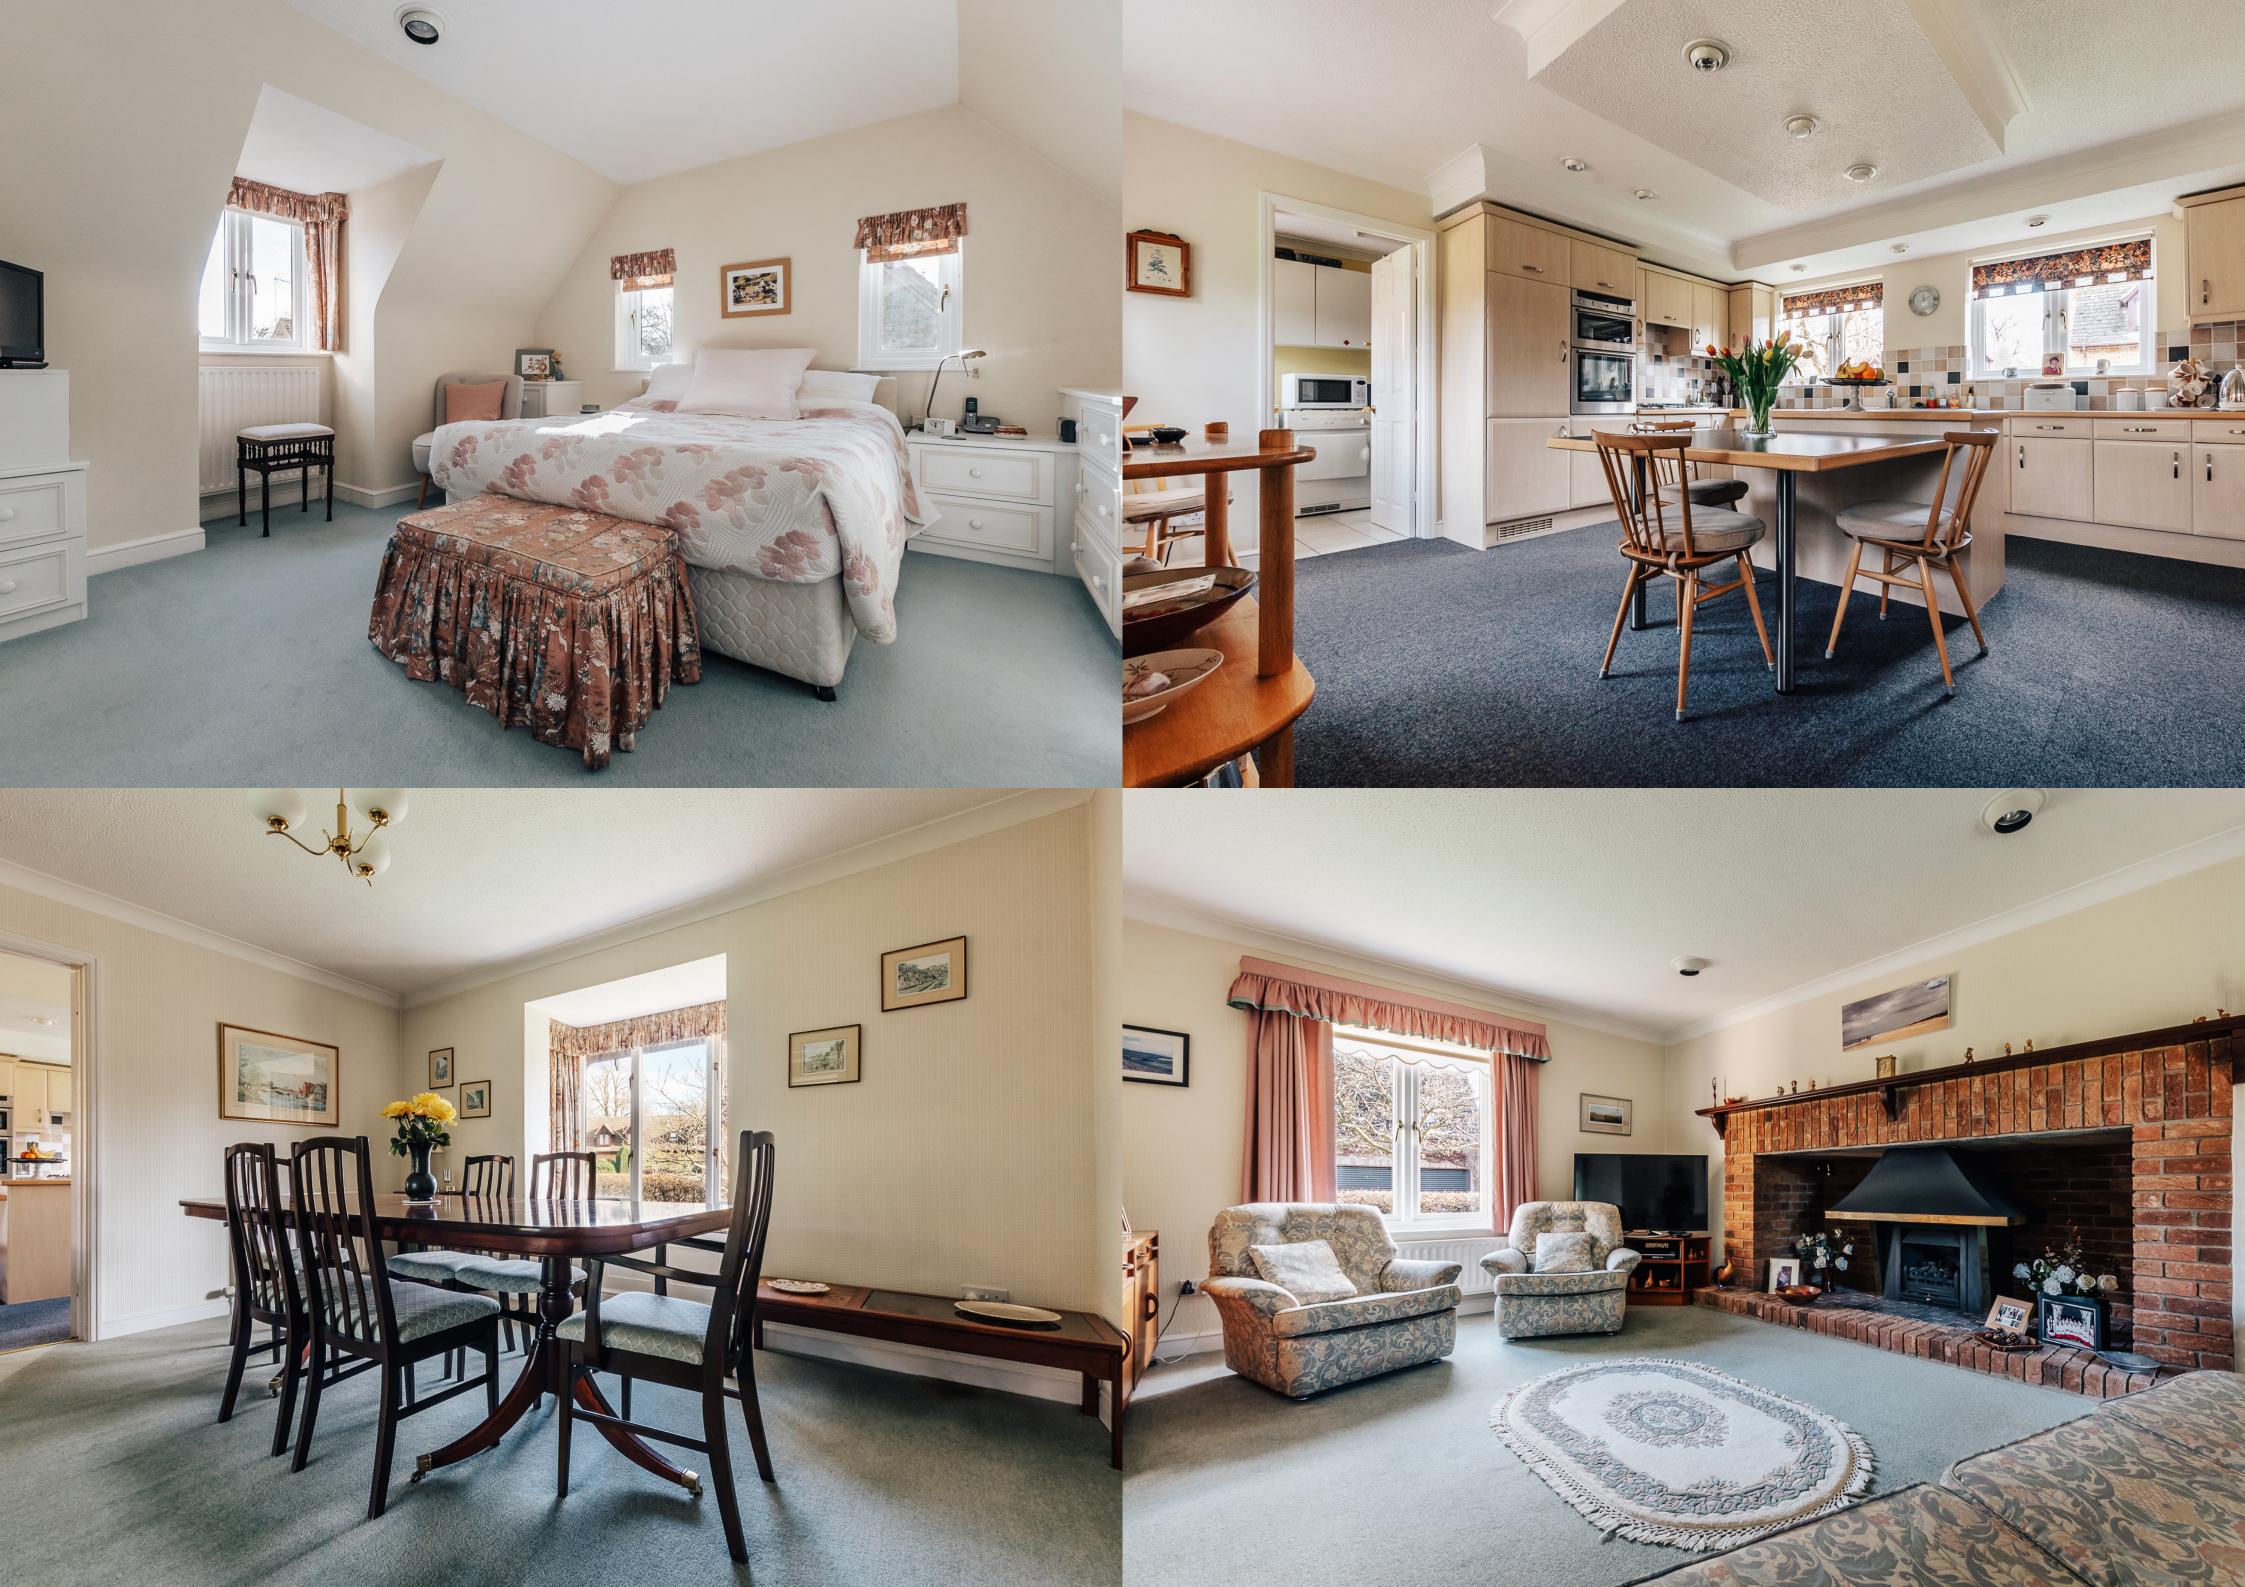

Upon entrance to this home nearing 1700 sq ft in living space is the porch with a convenient downstairs cloakroom, leading to the fantastically spacious entrance hall which would make a perfect reading room. Off the entrance hall is the lounge with a spectacular fireplace at the heart of the lounge and french doors leading onto the garden patio, perfect for all seasons. The garden room is through double doors off the entrance hall and lives up to its name flooded by light from the garden, a calming space for a home office or even a playroom. As you walk through the property you are lead into the dining room at the front of the property with an additional reception room situated behind this. Finally you will reach the spacious kitchen breakfast room with utility room.

Upstairs is home to the master bedroom with dual aspect windows, fitted wardrobes and a shower ensuite. Off the landing is a further two single bedrooms, a family bathroom, handy storage cupboards and bedroom two of which is a double room with fitted storage.