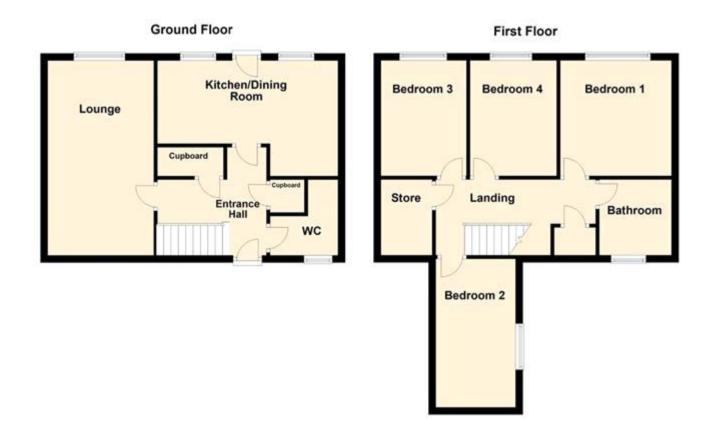

## Measurements -

Living Room -  $5.41m \times 2.94m (17'9" \times 9'8")$ Kitchen/Diner -  $5.01m \times 2.00m (16'5" \times 6'7")$ Bedroom One -  $3.40m \times 3.11m (11'2" \times 10'2")$ Bedroom Two -  $4.12m \times 2.71m (13'6" \times 8'11")$ Bedroom Three -  $3.40m \times 2.40m (11'2" \times 7'10")$ Bedroom Four -  $3.40m \times 2.40m (11'2" \times 7'10")$ Bathroom -  $2.00m \times 1.91m (6'7" \times 6'3")$ 