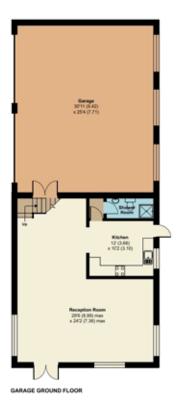

The property is in need of some modernisation as benefits from: Spacious Entrance Hall, Guest Cloakroom, Study, Lounge, Dining Room, Morning Room, Fully Fitted Kitchen/Breakfast Room, Five Bedrooms, Four Bathrooms, Spectacular Grounds / Gardens, Triple Garage, Stables, Off Street Parking for Several Cars. Detached Annex comprising of: Triple Aspect Reception Room with access to Garden, Guest Shower Room, Fully Fitted Modern Kitchen, Double Bedroom with En Suite Bathroom, Loft / Storage Area.

## The Cottage, Radlett, WD7 8F

Approximate Area = 2510 sq ft / 233.1 sq Limited Use Area(s) = 331 sq ft / 30.7 sq

Garage = 2189 sq ft / 203.3 sq Outbuilding = 832 sq ft / 77.2 sq

Total = 5862 sq ft / 544.5 sq