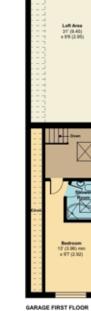

The property is in need of some modernisation as benefits from: Spacious Entrance Hall, Guest Cloakroom, Study, Lounge, Dining Room, Morning Room, Fully Fitted Kitchen/Breakfast Room, Five Bedrooms, Four Bathrooms, Spectacular Grounds / Gardens, Triple Garage, Stables, Off Street Parking for Several Cars. Detached Annex comprising of: Triple Aspect Reception Room with access to Garden, Guest Shower Room, Fully Fitted Modern Kitchen, Double Bedroom with En Suite Bathroom, Loft / Storage Area.

## The Cottage, Radlett, WD7 8F

Approximate Area = 2510 sq ft / 233.1 sq Limited Use Area(s) = 331 sq ft / 30.7 sq

Garage = 2189 sq ft / 203.3 sq Outbuilding = 832 sq ft / 77.2 sq

Total = 5862 sq ft / 544.5 sq