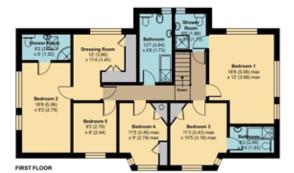

The property is in need of some modernisation as benefits from: Spacious Entrance Hall, Guest Cloakroom, Study, Lounge, Dining Room, Morning Room, Fully Fitted Kitchen/Breakfast Room, Five Bedrooms, Four Bathrooms, Spectacular Grounds / Gardens, Triple Garage, Stables, Off Street Parking for Several Cars. Detached Annex comprising of: Triple Aspect Reception Room with access to Garden, Guest Shower Room, Fully Fitted Modern Kitchen, Double Bedroom with En Suite Bathroom, Loft / Storage Area.

## The Cottage, Radlett, WD7 8F

Approximate Area = 2510 sq ft / 233.1 sq Limited Use Area(s) = 331 sq ft / 30.7 sq

Garage = 2189 sq ft / 203.3 sq Outbuilding = 832 sq ft / 77.2 sq

Total = 5862 sq ft / 544.5 sq