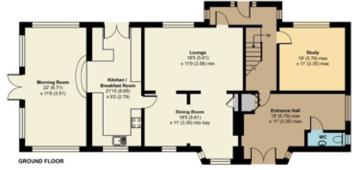

The property is in need of some modernisation as benefits from: Spacious Entrance Hall, Guest Cloakroom, Study, Lounge, Dining Room, Morning Room, Fully Fitted Kitchen/Breakfast Room, Five Bedrooms, Four Bathrooms, Spectacular Grounds / Gardens, Triple Garage, Stables, Off Street Parking for Several Cars. Detached Annex comprising of: Triple Aspect Reception Room with access to Garden, Guest Shower Room, Fully Fitted Modern Kitchen, Double Bedroom with En Suite Bathroom, Loft / Storage Area.

## The Cottage, Radlett, WD7 8F

Approximate Area = 2510 sq ft / 233.1 sq Limited Use Area(s) = 331 sq ft / 30.7 sq

Garage = 2189 sq ft / 203.3 sq Outbuilding = 832 sq ft / 77.2 sq

Total = 5862 sq ft / 544.5 sq