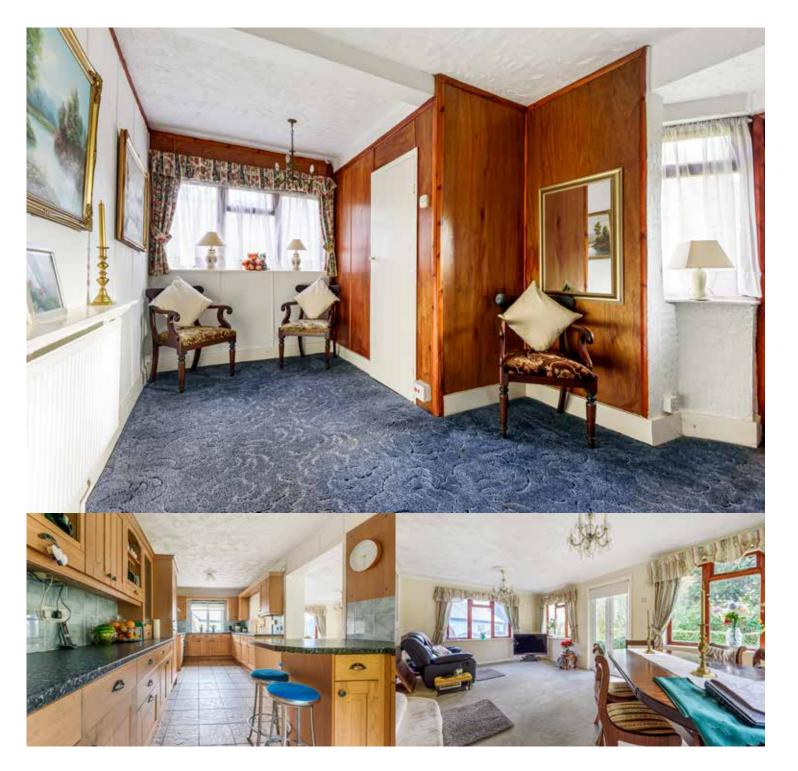

The property is in need of some modernisation as benefits from: Spacious Entrance Hall, Guest Cloakroom, Study, Lounge, Dining Room, Morning Room, Fully Fitted Kitchen/Breakfast Room, Five Bedrooms, Four Bathrooms, Spectacular Grounds / Gardens, Triple Garage, Stables, Off Street Parking for Several Cars. Detached Annex comprising of: Triple Aspect Reception Room with access to Garden, Guest Shower Room, Fully Fitted Modern Kitchen, Double Bedroom with En Suite Bathroom, Loft / Storage Area.