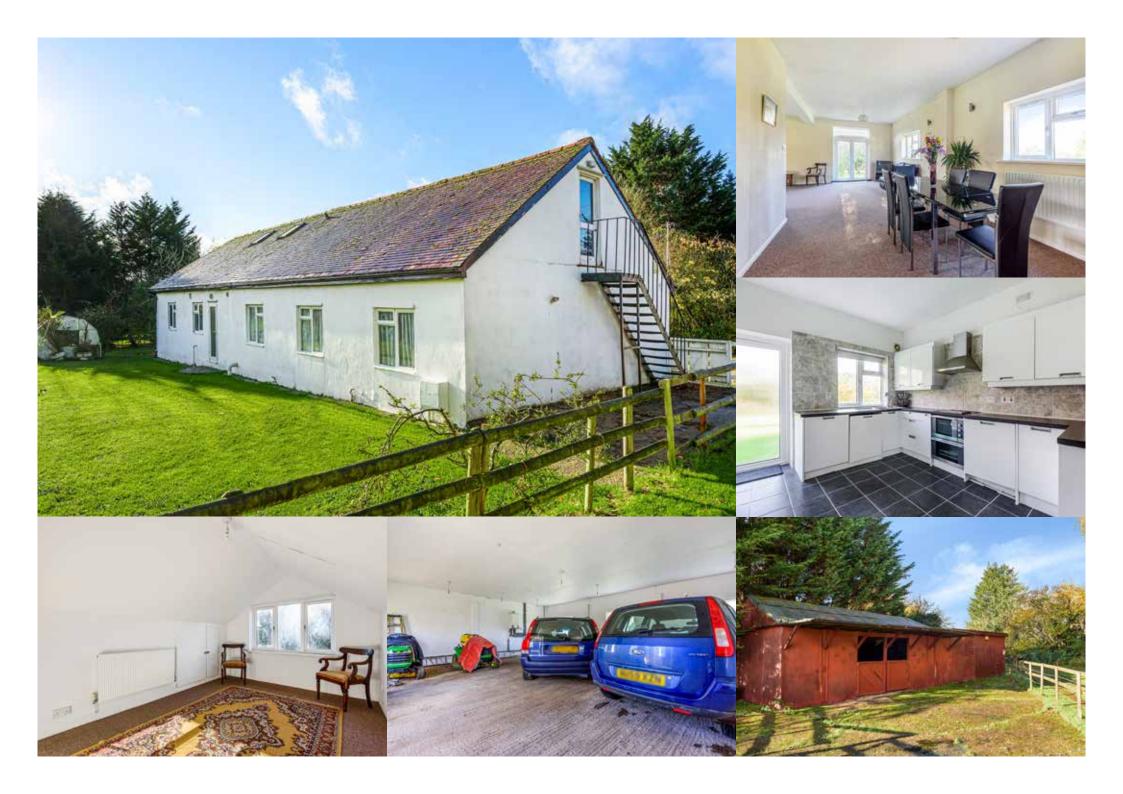

The property is in need of some modernisation as benefits from: Spacious Entrance Hall, Guest Cloakroom, Study, Lounge, Dining Room, Morning Room, Fully Fitted Kitchen/Breakfast Room, Five Bedrooms, Four Bathrooms, Spectacular Grounds / Gardens, Triple Garage, Stables, Off Street Parking for Several Cars. Detached Annex comprising of: Triple Aspect Reception Room with access to Garden, Guest Shower Room, Fully Fitted Modern Kitchen, Double Bedroom with En Suite Bathroom, Loft / Storage Area.