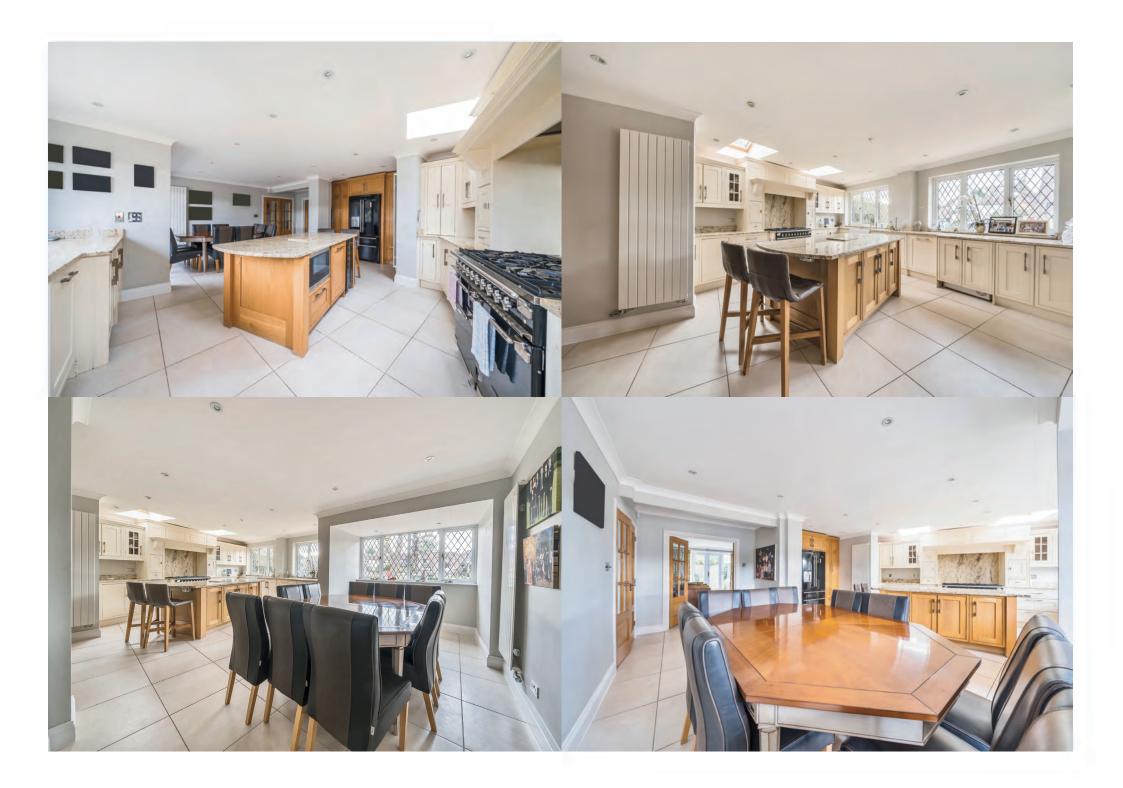

## Links Drive, Elstree, WD6 3PS

ASKING PRICE £1,650,000

A stunning SIX DOUBLE BEDROOM, FIVE BATHROOM, FOUR RECEPTION ROOM DETACHED FAMILY RESIDENCE situated on a sought after residential road conveniently located within walking distance to all local shopping and transport facilities. The property is being offered in good decorative order and benefits from double glazed windows, gas fired heating to radiators, spacious entrance hall, guest cloakroom, lounge, morning room, family room, fully fitted kitchen/diner with integrated appliances, master bedroom with en suite bathroom, five further double bedrooms, four bathrooms (three en suite), family bathroom, secluded rear garden, single garage approached via gated driveway with off street parking for several cars. NO **UPPER CHAIN** 