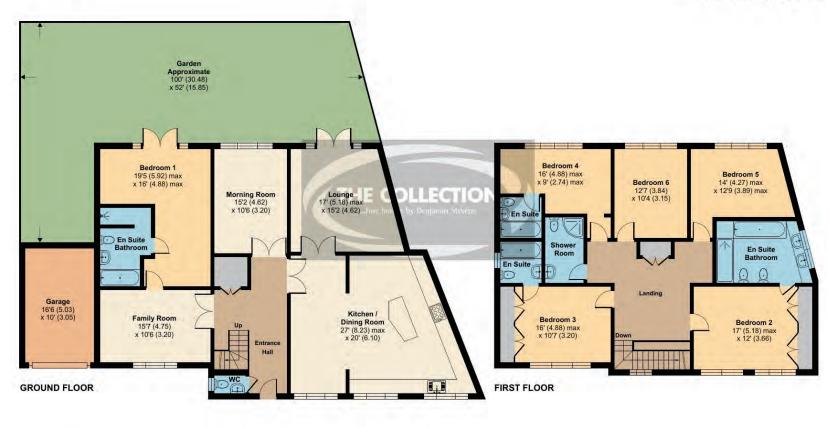

## Links Drive, Elstree, WD6

Approximate Area = 2967 sq ft / 275.6 sq m Garage = 165 sq ft / 15.3 sq m Total = 3132 sq ft / 290.9 sq m

For identification only - Not to scale

Floor plan produced in accordance with RICS Property Measurement Standards incorporating International Property Measurement Standards (IPMS2 Residential). © nichecom 2023. Produced for Benjamin Stevens ... REF: 953835