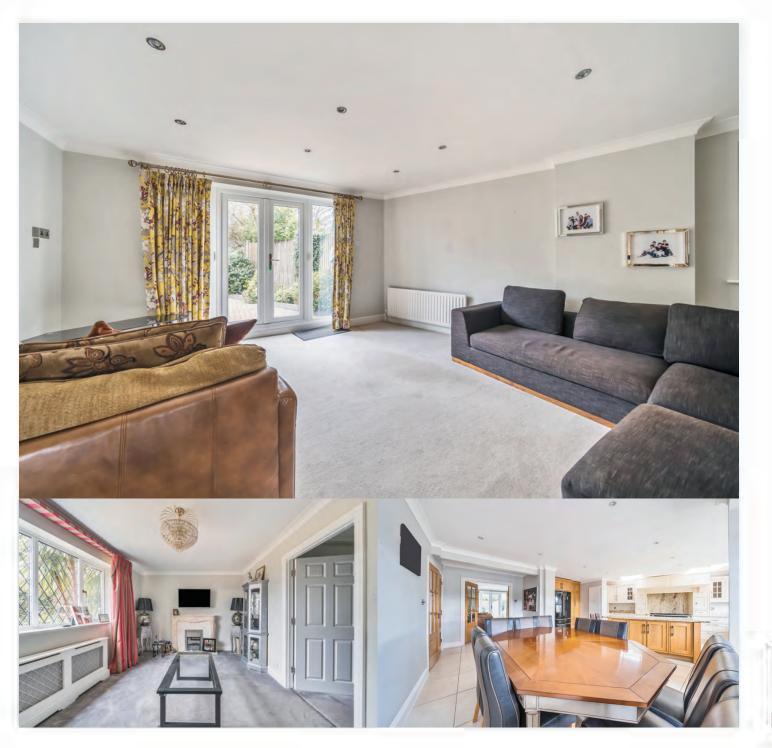

## Links Drive, Elstree, WD6 3PS

ASKING PRICE £1,650,000

A stunning SIX DOUBLE BEDROOM, FIVE BATHROOM, FOUR RECEPTION ROOM DETACHED FAMILY RESIDENCE situated on a sought after residential road conveniently located within walking distance to all local shopping and transport facilities. The property is being offered in good decorative order and benefits from double glazed windows, gas fired heating to radiators, spacious entrance hall, guest cloakroom, lounge, morning room, family room, fully fitted kitchen/diner with integrated appliances, master bedroom with en suite bathroom, five further double bedrooms, four bathrooms (three en suite), family bathroom, secluded rear garden, single garage approached via gated driveway with off street parking for several cars. NO **UPPER CHAIN** 