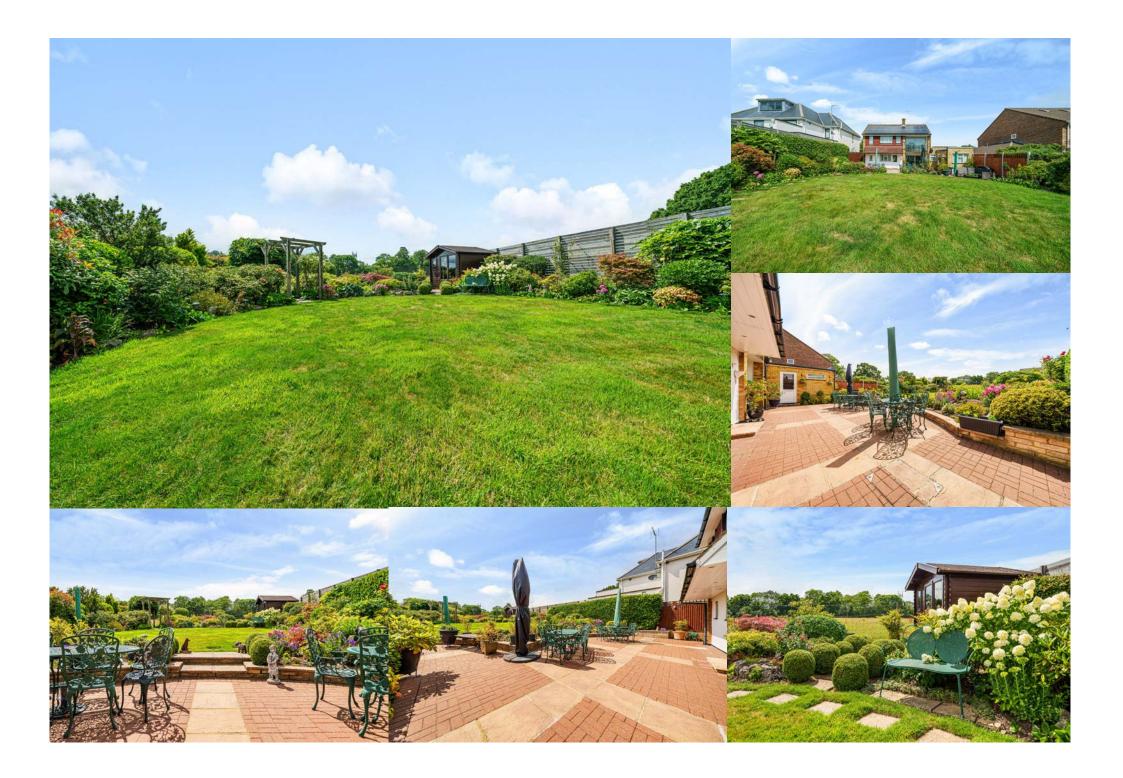

Double Glazed Windows, Gas Fired Heating To Radiators, Guest Cloakroom, Lounge/Dining Room, Study/Morning Room, Utility Room, Master Bedroom With En Suite Shower Room and Balcony With Panoramic Views Overlooking Greenbelt Pastures, Two Further Double Bedrooms With Built In Wardrobes, Family Bathroom, South West Facing Rear Garden With Views Over Allum Lane Greenbelt Meadows , Single Garage Approached Via Own Driveway With Off Street Parking For Several Cars. THE PROPERTY HAS THE ADDED BENEFIT FROM POTENTIAL TO EXTEND STPP.