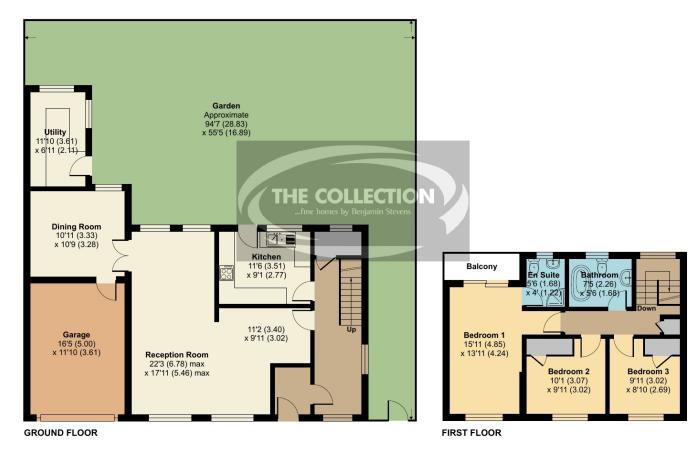

## Lodge Avenue, Elstree, Borehamwood, WD6

Approximate Area = 1404 sq ft / 130.4 sq m Garage = 194 sq ft / 18 sq m Total = 1598 sq ft / 148.4 sq m For identification only - Not to scale

Floor plan produced in accordance with RICS Property Measurement Standards incorporating International Property Measurement Standards (IPMS2 Residential). © ntchecom 2023. Produced for Benjamin Stevens . REF: 1014601 -91) B -80) C -68) D -54) E -38) F 20) G hergy efficient - higher running costs