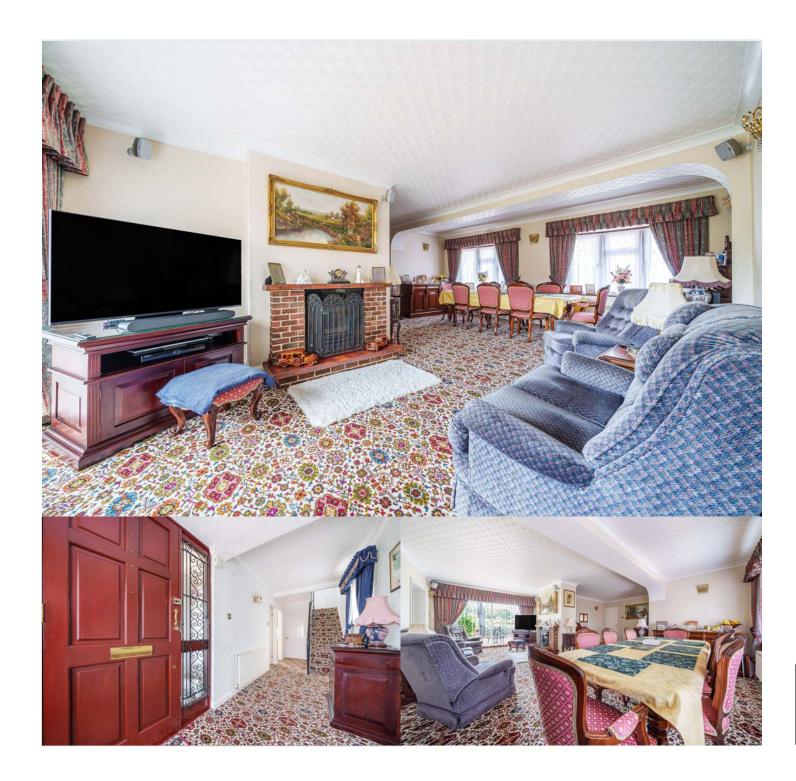

Double Glazed Windows, Gas Fired Heating To Radiators, Guest Cloakroom, Lounge/Dining Room, Study/Morning Room, Utility Room, Master Bedroom With En Suite Shower Room and Balcony With Panoramic Views Overlooking Greenbelt Pastures, Two Further Double Bedrooms With Built In Wardrobes, Family Bathroom, South West Facing Rear Garden With Views Over Allum Lane Greenbelt Meadows , Single Garage Approached Via Own Driveway With Off Street Parking For Several Cars. THE PROPERTY HAS THE ADDED BENEFIT FROM POTENTIAL TO EXTEND STPP.