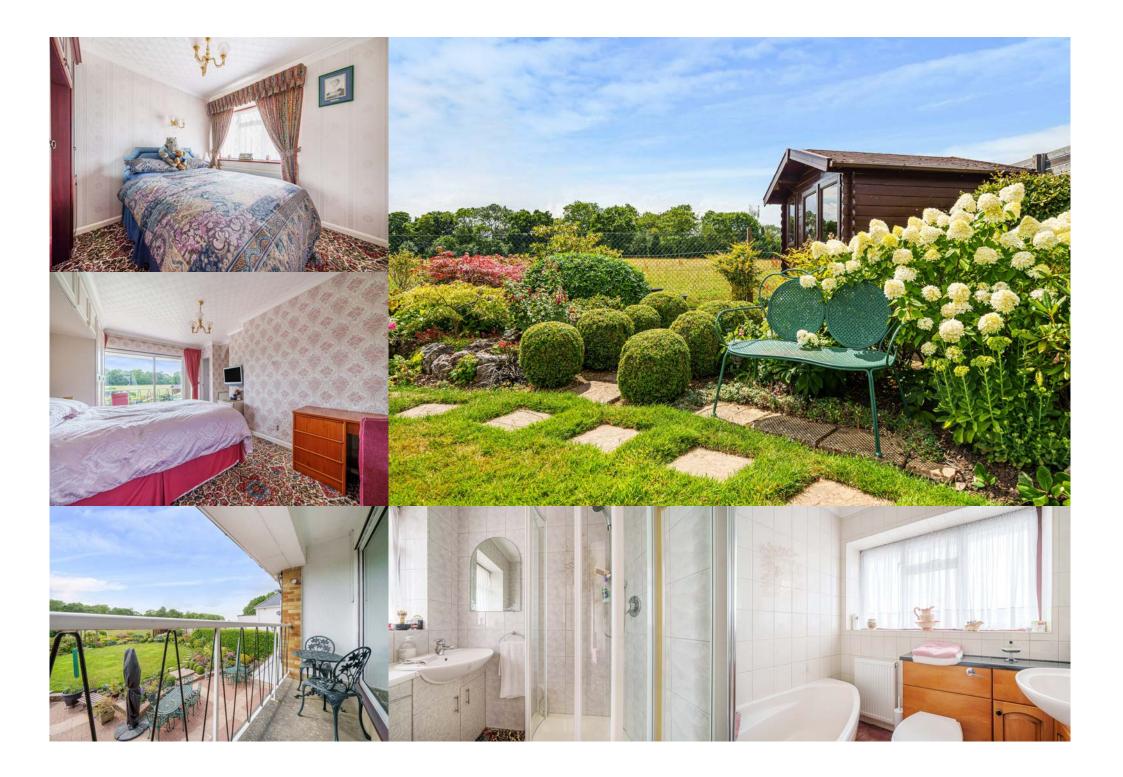

Double Glazed Windows, Gas Fired Heating To Radiators, Guest Cloakroom, Lounge/Dining Room, Study/Morning Room, Utility Room, Master Bedroom With En Suite Shower Room and Balcony With Panoramic Views Overlooking Greenbelt Pastures, Two Further Double Bedrooms With Built In Wardrobes, Family Bathroom, South West Facing Rear Garden With Views Over Allum Lane Greenbelt Meadows , Single Garage Approached Via Own Driveway With Off Street Parking For Several Cars. THE PROPERTY HAS THE ADDED BENEFIT FROM POTENTIAL TO EXTEND STPP.