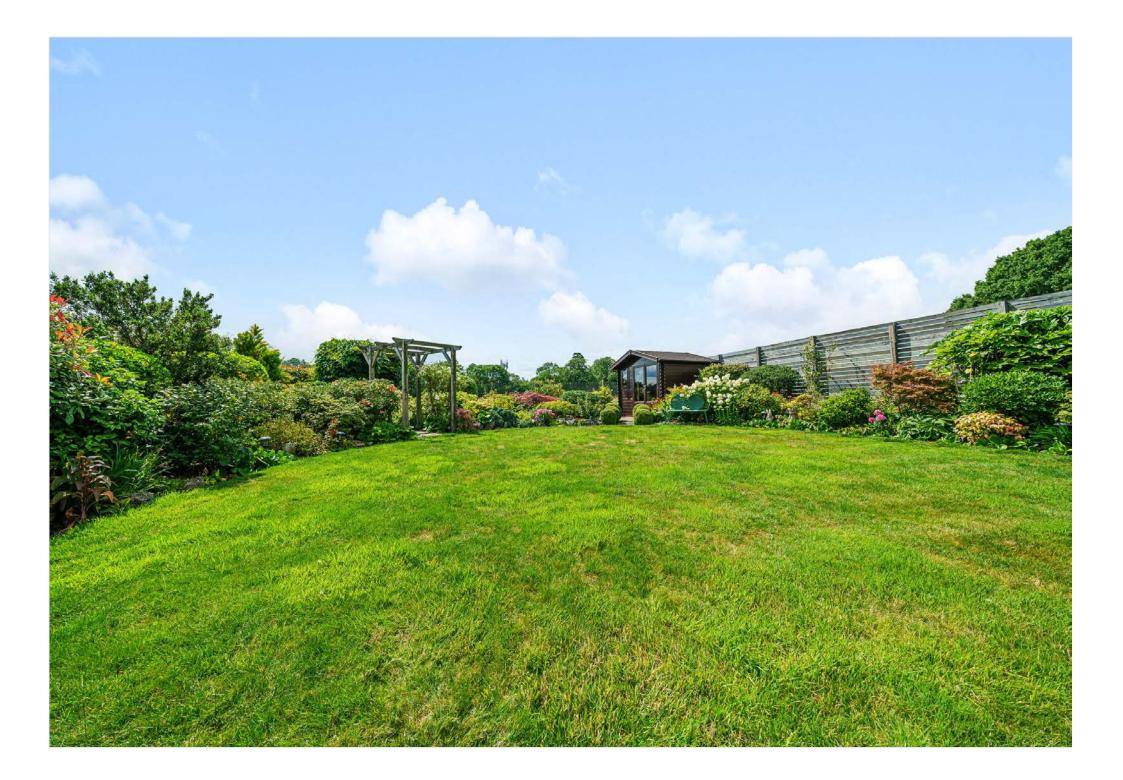

Double Glazed Windows, Gas Fired Heating To Radiators, Guest Cloakroom, Lounge/Dining Room, Study/Morning Room, Utility Room, Master Bedroom With En Suite Shower Room and Balcony With Panoramic Views Overlooking Greenbelt Pastures, Two Further Double Bedrooms With Built In Wardrobes, Family Bathroom, South West Facing Rear Garden With Views Over Allum Lane Greenbelt Meadows , Single Garage Approached Via Own Driveway With Off Street Parking For Several Cars. THE PROPERTY HAS THE ADDED BENEFIT FROM POTENTIAL TO EXTEND STPP.