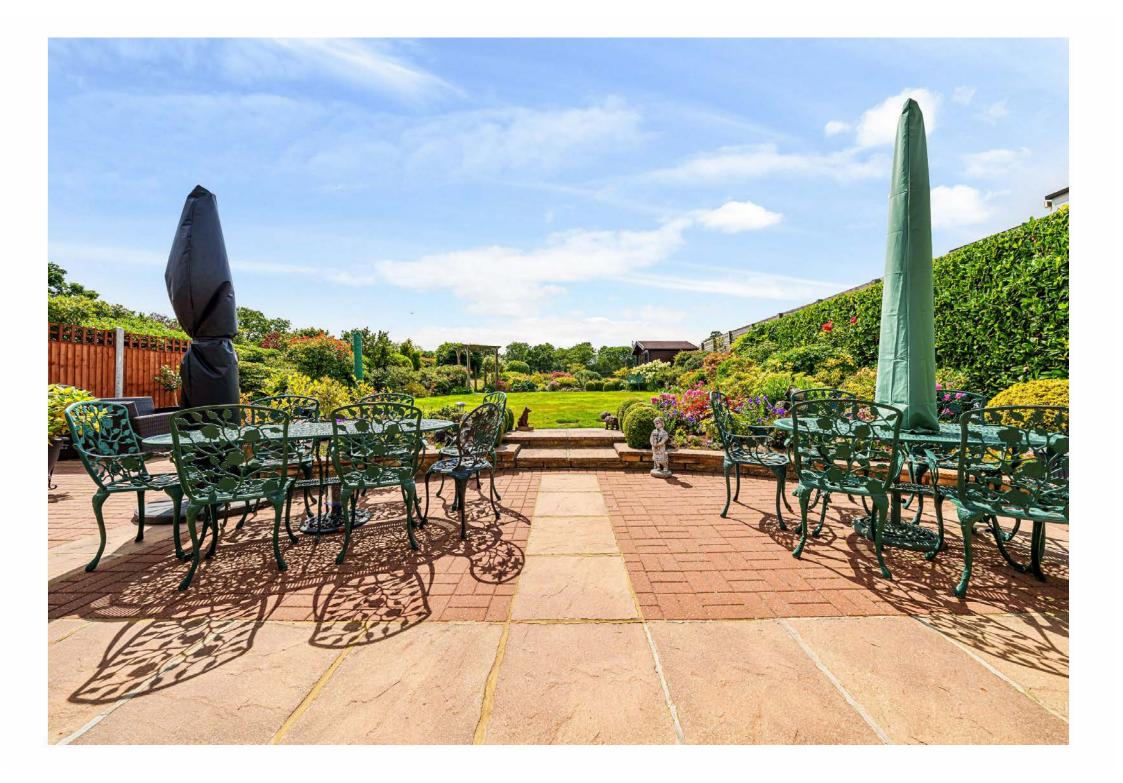

Double Glazed Windows, Gas Fired Heating To Radiators, Guest Cloakroom, Lounge/Dining Room, Study/Morning Room, Utility Room, Master Bedroom With En Suite Shower Room and Balcony With Panoramic Views Overlooking Greenbelt Pastures, Two Further Double Bedrooms With Built In Wardrobes, Family Bathroom, South West Facing Rear Garden With Views Over Allum Lane Greenbelt Meadows , Single Garage Approached Via Own Driveway With Off Street Parking For Several Cars. THE PROPERTY HAS THE ADDED BENEFIT FROM POTENTIAL TO EXTEND STPP.