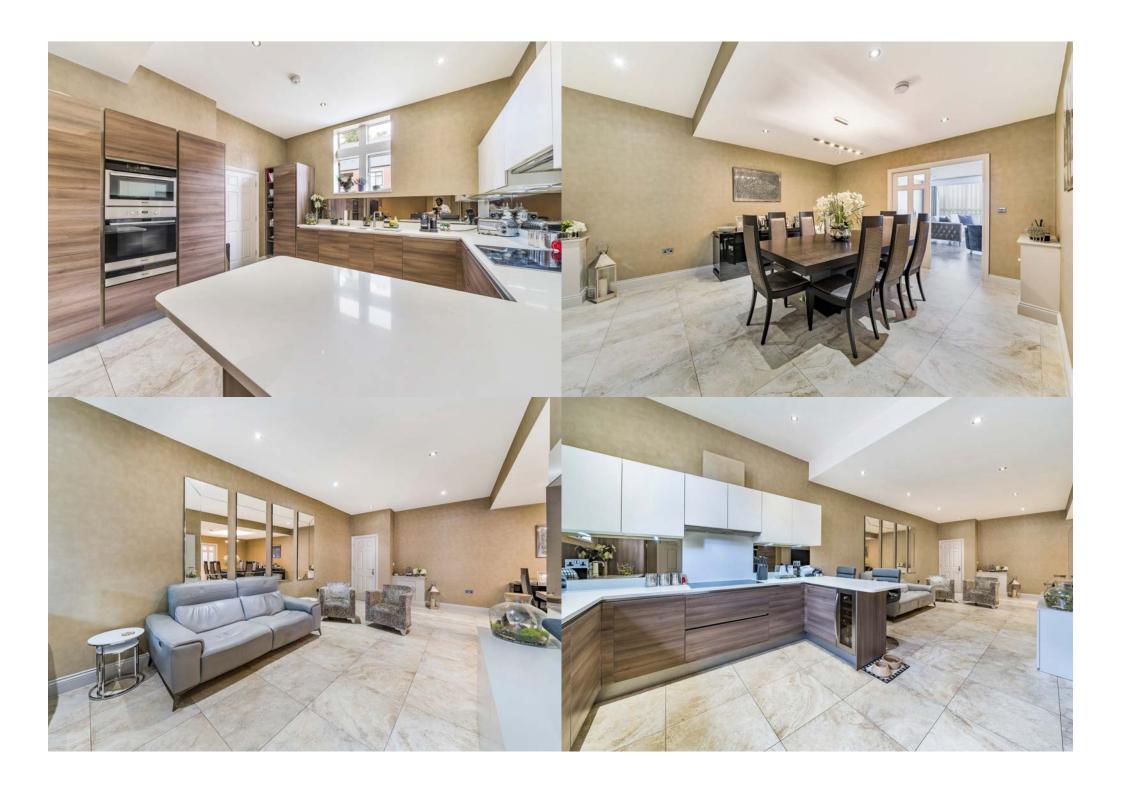

## Kent House, Marlborough Drive, Bushey, WD23 2RR

Asking price £1,300,000

A unique opportunity to acquire this THREE BEDROOM, TWO BATHROOM, TWO RECEPTION ROOM FAMILY RESIDENCE situated on the ever so popular Royal Connaught Development, constructed by award winning developer, Comer Homes. The property is being offered in excellent decorative order throughout and benefits from: Guest Cloakroom, Spacious Living Accommodation With Access To Private Garden, Fully Fitted Kitchen/Diner, Master Bedroom With En Suite Dressing Room & Bathroom, Two Further Double Bedrooms, Family Bathroom, Private Garden / Communal Grounds, Allocated Parking. The property also has the added benefit of Leisure Facilities including Swimming Pool / Gymnasium / Tennis Courts and 24 Hour Security.