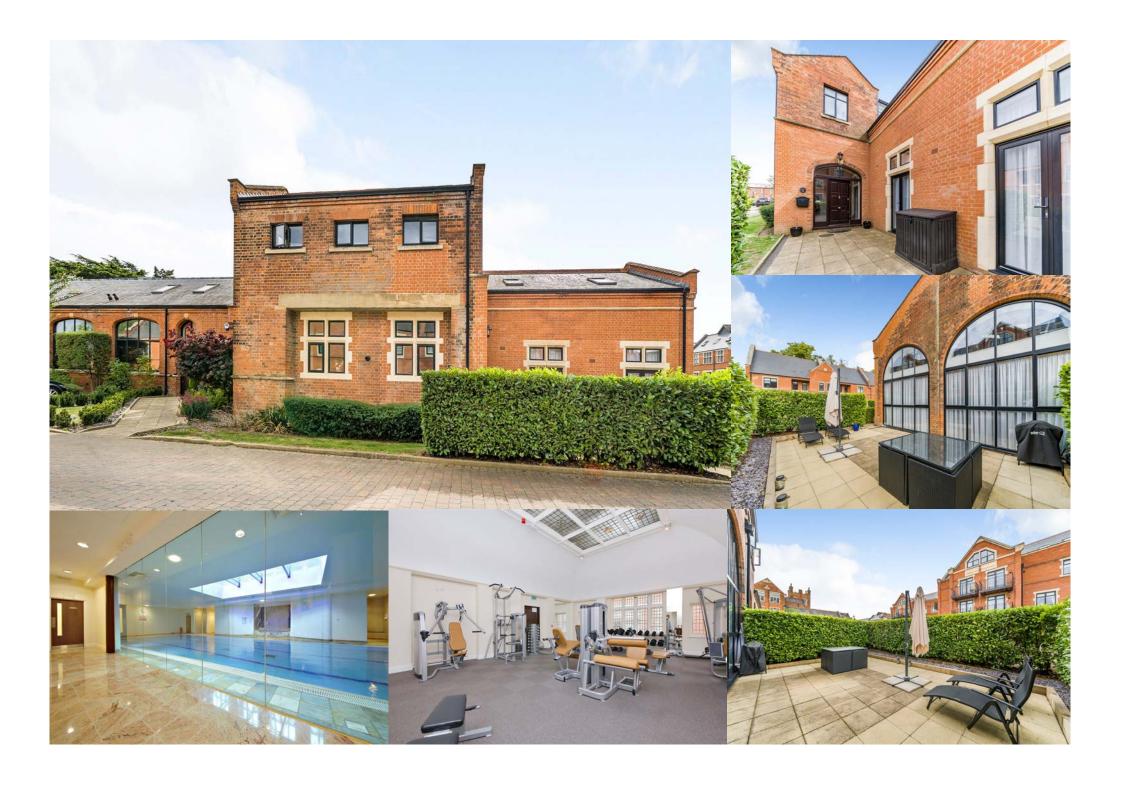

## Kent House, Marlborough Drive, Bushey, WD23 2RR

Asking price £1,300,000

A unique opportunity to acquire this THREE BEDROOM, TWO BATHROOM, TWO RECEPTION ROOM FAMILY RESIDENCE situated on the ever so popular Royal Connaught Development, constructed by award winning developer, Comer Homes. The property is being offered in excellent decorative order throughout and benefits from: Guest Cloakroom, Spacious Living Accommodation With Access To Private Garden, Fully Fitted Kitchen/Diner, Master Bedroom With En Suite Dressing Room & Bathroom, Two Further Double Bedrooms, Family Bathroom, Private Garden / Communal Grounds, Allocated Parking. The property also has the added benefit of Leisure Facilities including Swimming Pool / Gymnasium / Tennis Courts and 24 Hour Security.