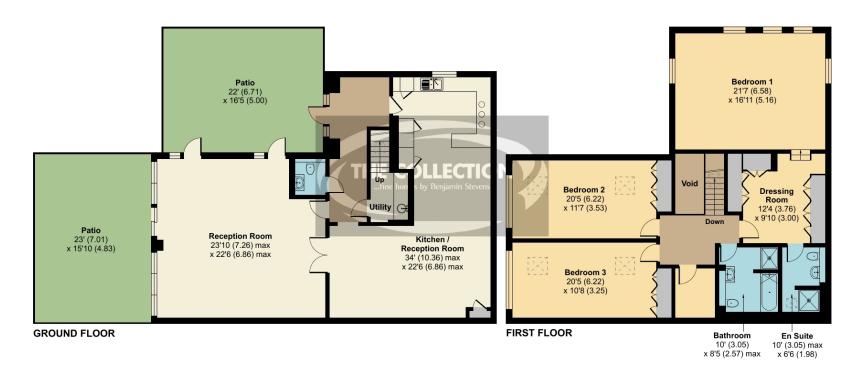

## Kent House, Marlborough Drive, Bushey, WD23

Approximate Area = 3093 sq ft / 287.3 sq m

For identification only - Not to scale

Floor plan produced in accordance with RICS Property Measurement Standards incorporating International Property Measurement Standards (IPMS2 Residential). @ nichecom 2023. Produced for Benjamin Stevens . REF: 1008150