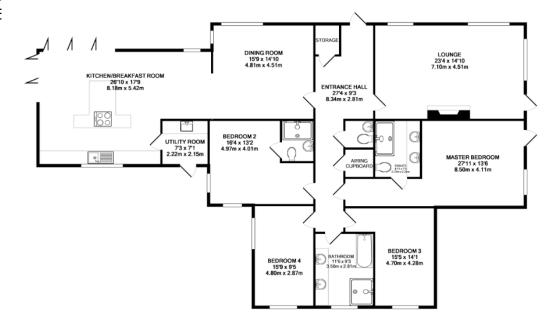

## **Accommodation & Amenities**

- GRAND DESIGN
- Super Eco Efficient Home
- Four Double Bedrooms & Three Bathrooms
- Open Plan Kitchen Diner, Granite & Bi-Folds
- Stunning Vaulted Ceilings & Architectural Design Features
- Air Source Heat Pump & Water Bore Hole
- Electric Gated Private Drive & Double Garage
- Large Patio Area & Private Garden
- Enjoying Lovely Open Countryside Views
- Available Now