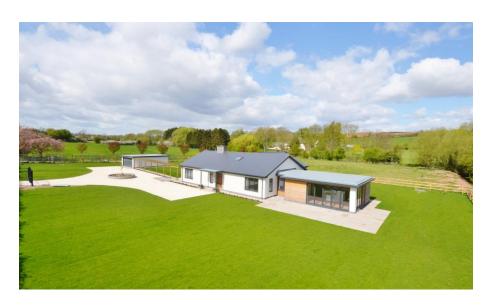

## Nether Croft, Park Lane, Lambley, NG4 4QA

GRAND DESIGN ECO HOME of STUNNING ARCHITECTURAL DESIGN located on Park Lane enjoying lovely countryside views and a private electric gated driveway. Incredibly High Spec. Finishes throughout and amazing bright spaces on offer. AIR SOURCE HEAT PUMP & BORE HOLE - LOW RUNNING COSTS......

## **Accommodation & Amenities**

- GRAND DESIGN
- Super Eco Efficient Home
- Four Double Bedrooms & Three Bathrooms
- Open Plan Kitchen Diner, Granite & Bi-Folds
- Stunning Vaulted Ceilings & Architectural Design Features
- Air Source Heat Pump & Water Bore Hole
- Electric Gated Private Drive & Double Garage
- Large Patio Area & Private Garden
- Enjoying Lovely Open Countryside Views
- Available Now