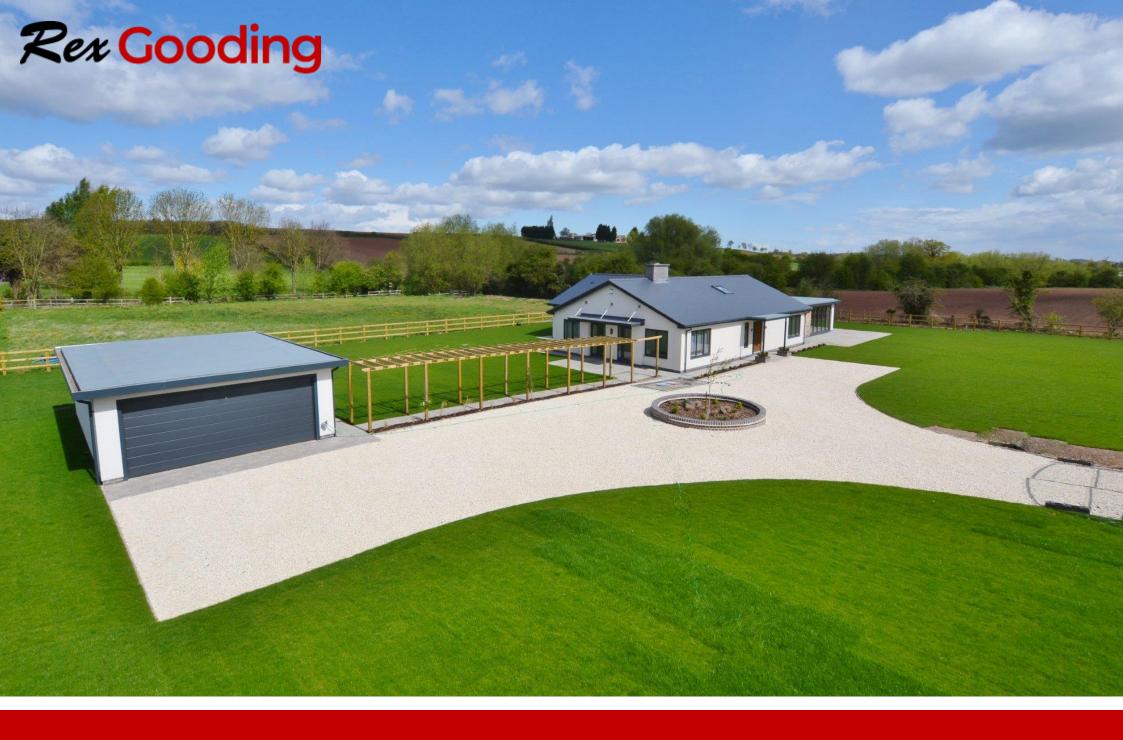

## Nether Croft, Park Lane, Lambley, NG4 4QA

GRAND DESIGN ECO HOME of STUNNING ARCHITECTURAL DESIGN located on Park Lane enjoying lovely countryside views and a private electric gated driveway. Incredibly High Spec. Finishes throughout and amazing bright spaces on offer. AIR SOURCE HEAT PUMP & BORE HOLE - LOW RUNNING COSTS......

## **Accommodation & Amenities**

- GRAND DESIGN
- Super Eco Efficient Home
- Four Double Bedrooms & Three Bathrooms
- Open Plan Kitchen Diner, Granite & Bi-Folds
- Stunning Vaulted Ceilings & Architectural Design Features
- Air Source Heat Pump & Water Bore Hole
- Electric Gated Private Drive & Double Garage
- Large Patio Area & Private Garden
- Enjoying Lovely Open Countryside Views
- Available Now