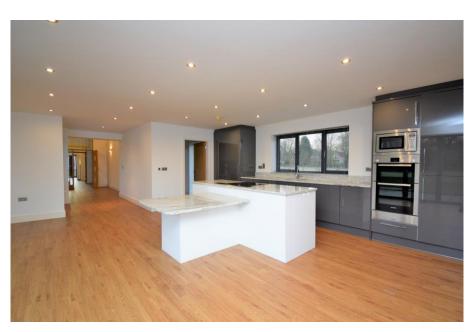

## **Accommodation & Amenities**

- GRAND DESIGN
- Super Eco Efficient Home
- Four Double Bedrooms & Three Bathrooms
- Open Plan Kitchen Diner, Granite & Bi-Folds
- Stunning Vaulted Ceilings & Architectural Design Features
- Air Source Heat Pump & Water Bore Hole
- Electric Gated Private Drive & Double Garage
- Large Patio Area & Private Garden
- Enjoying Lovely Open Countryside Views
- Available Now