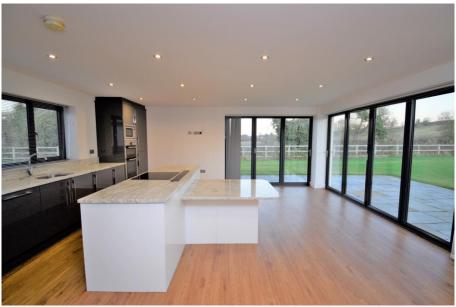

## **Accommodation & Amenities**

- GRAND DESIGN
- Super Eco Efficient Home
- Four Double Bedrooms & Three Bathrooms
- Open Plan Kitchen Diner, Granite & Bi-Folds
- Stunning Vaulted Ceilings & Architectural Design Features
- Air Source Heat Pump & Water Bore Hole
- Electric Gated Private Drive & Double Garage
- Large Patio Area & Private Garden
- Enjoying Lovely Open Countryside Views
- Available Now