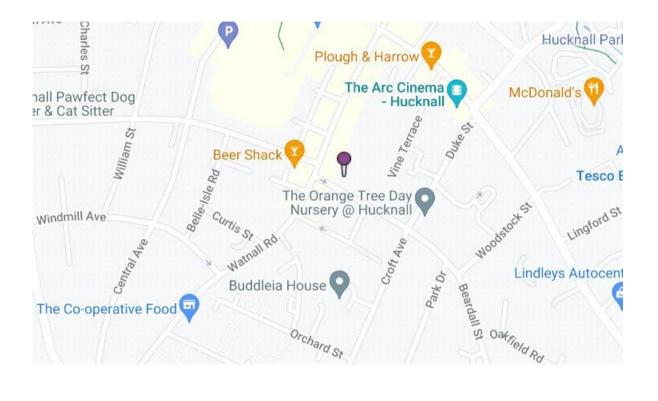

### Location

The subject property is located just off Watnall Road (B609), approximately 7 miles north of Nottingham City Centre and 5 miles from Junction 26 of the M1.

Hucknall High Street is within 5 minutes walking distance, with major retailers including Boots, Costa Coffee, Greggs and Specsavers.

#### **Location Plan**