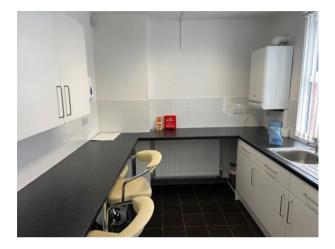

### The Building

Within Walking Distance of Hucknall High Street Refurbished to a High Standard 6 Parking Spaces Secure Premises with Intruder System

| Ground Floor | Sq m | Sq ft |
|--------------|------|-------|
| Office       | 50   | 538   |
| Kitchen      |      |       |
| First Floor  |      |       |
| Bathroom     | 50   | 538   |
| W/C          |      |       |