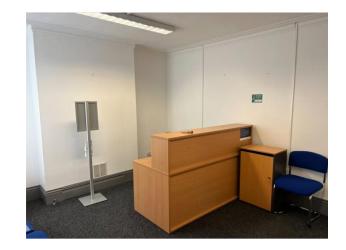

### **Refurbished Offices**

### The Building

Within Walking Distance of Hucknall High Street Refurbished to a High Standard 6 Parking Spaces Secure Premises with Intruder System

| Ground Floor | Sq m | Sq ft |
|--------------|------|-------|
| Office       | 50   | 538   |
| Kitchen      |      |       |
| First Floor  |      |       |
| Bathroom     | 50   | 538   |
| W/C          |      |       |