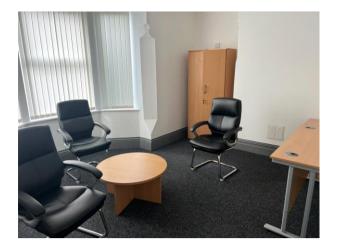

### **Refurbished Offices**

### The Building

Within Walking Distance of Hucknall High Street Refurbished to a High Standard 6 Parking Spaces Secure Premises with Intruder System

| Ground Floor | Sq m | Sq ft |
|--------------|------|-------|
| Office       | 50   | 538   |
| Kitchen      |      |       |
| First Floor  |      |       |
| Bathroom     | 50   | 538   |
| W/C          |      |       |