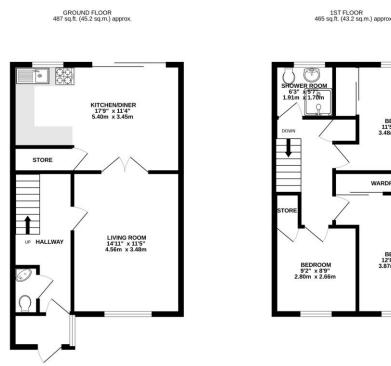

## 13 Tewkesbury Close, West Bridgford, NG2 5NH

Enjoying a central West Bridgford location and with a lovely open aspect across school playing fields to the rear is this three bedroom semidetached home with driveway parking to the side for two cars. The accommodation consists of entrance hall, downstairs wc, living room, kitchen diner with patio doors onto a lovely private rear garden. Upstairs there are two double bedrooms both with fitted wardrobes, smaller third bedroom and newly re-fitted shower room. The property is ideal for first time buyers and those looking to downsize with gas central and double glazing. Excellent local school catchment. Short walk to West Bridgford's Central Avenue.

## **Accommodation & Amenities**

- Three Bedroom Semi-Detached Home
- Driveway Parking to the Side for Two Cars •
- Lovely Open Aspect to the Rear Across School Playing Fields
- Separate Living Room & Kitchen Diner
- Three Bedrooms & New Shower Room
- Downstairs WC
- Lovely Private Rear Garden
- Gas Central Heating & Double Glazing
- Within Catchment for Abbey Road Primary School
- St Edmund Campion Catholic Voluntary Academy & Rushcliffe Spencer Academy

1ST FLOOR

TOTAL FLOOR AREA : 952 sq.ft. (88.4 sq.m.) approx t has been made to ensure the accuracy of the floorplan contained here, rooms and any other items are approximate and no responsibility is taken tatement. This plan is for illustrative purposes only and should be used as envices, systems and appliances shown have not b as to their openability or efficiency can be given. Made with Metropix 02024