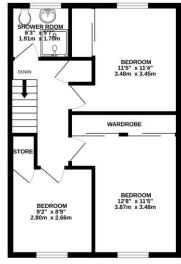

## 13 Tewkesbury Close, West Bridgford, NG2 5NH

Enjoying a central West Bridgford location and with a lovely open aspect across school playing fields to the rear is this three bedroom semidetached home with driveway parking to the side for two cars. The accommodation consists of entrance hall, downstairs wc, living room, kitchen diner with patio doors onto a lovely private rear garden. Upstairs there are two double bedrooms both with fitted wardrobes, smaller third bedroom and newly re-fitted shower room. The property is ideal for first time buyers and those looking to downsize with gas central and double glazing. Excellent local school catchment. Short walk to West Bridgford's Central Avenue.

## **Accommodation & Amenities**

- Three Bedroom Semi-Detached Home
- Driveway Parking to the Side for Two Cars •
- Lovely Open Aspect to the Rear Across School Playing Fields
- Separate Living Room & Kitchen Diner
- Three Bedrooms & New Shower Room
- Downstairs WC
- Lovely Private Rear Garden
- Gas Central Heating & Double Glazing
- Within Catchment for Abbey Road Primary School
- St Edmund Campion Catholic Voluntary Academy & Rushcliffe Spencer Academy

1ST FLOOR

TOTAL FLOOR AREA : 952 sq.ft. (88.4 sq.m.) approx t has been made to ensure the accuracy of the floorplan contained here, rooms and any other items are approximate and no responsibility is taken tatement. This plan is for illustrative purposes only and should be used as envices, systems and appliances shown have not b as to their openability or efficiency can be given. Made with Metropix 02024