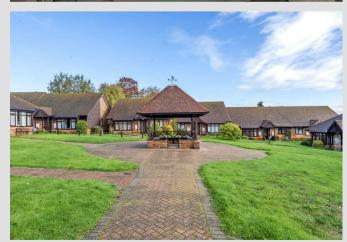

## CROSS LANE GARDENS, TICEHURST, EAST SUSSEX, TN5 7HY

£350,000 LEASEHOLD

A very well presented, light and spacious semi-detached bungalow, constructed in the late 1980s, in a popular, sheltered Mews-style development for the over 55s.

The outlook to front and rear is over the surrounding, beautifully kept gardens and there is a private terrace to the rear. The bungalow benefits from gas central heating, a wet room, parking and a garage.