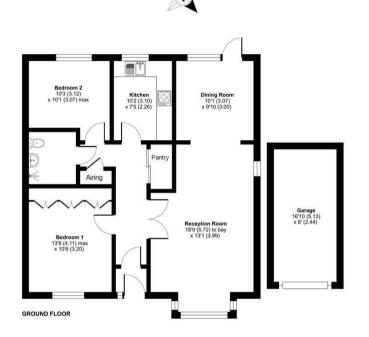

The accommodation comprises: porch, spacious hallway, sitting room with bay window looking across the communal square, dining room, two bedrooms, a wet room and modern kitchen.

Cross Lane Gardens stands within the former grounds of Cross Lane House, on the Northwestern fringes of the sought-after village of Ticehurst, with its thriving local community, the centre of which can be reached in a few hundred yards on foot by pavement.

## Cross Lane Gardens, Ticehurst, Wadhurst, TN5

Approximate Area = 987 sq ft / 92 sq m (includes garage) For identification only - Not to scale

Floor plan produced in accordance with RICS Property Measurement Standards incorpor International Property Measurement Standards (IPMS2 Residential). ©ntchecorn 2022. Produced for Wyatt Hughes. REF: 913244