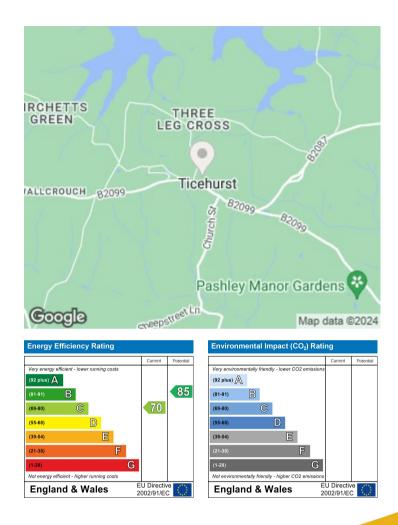

Village amenities include a general store with post office, pharmacy, greengrocer, dry cleaner, public houses and several other individual shops.

Well presented two bedroom bungalow
Mews-style development for over 55s
Walking distance to village shops/amenities
Garage
999 yr lease from 1987
No onward chain
EPC rating C
Tax band E
987 sq ft
£89 pcm service charge