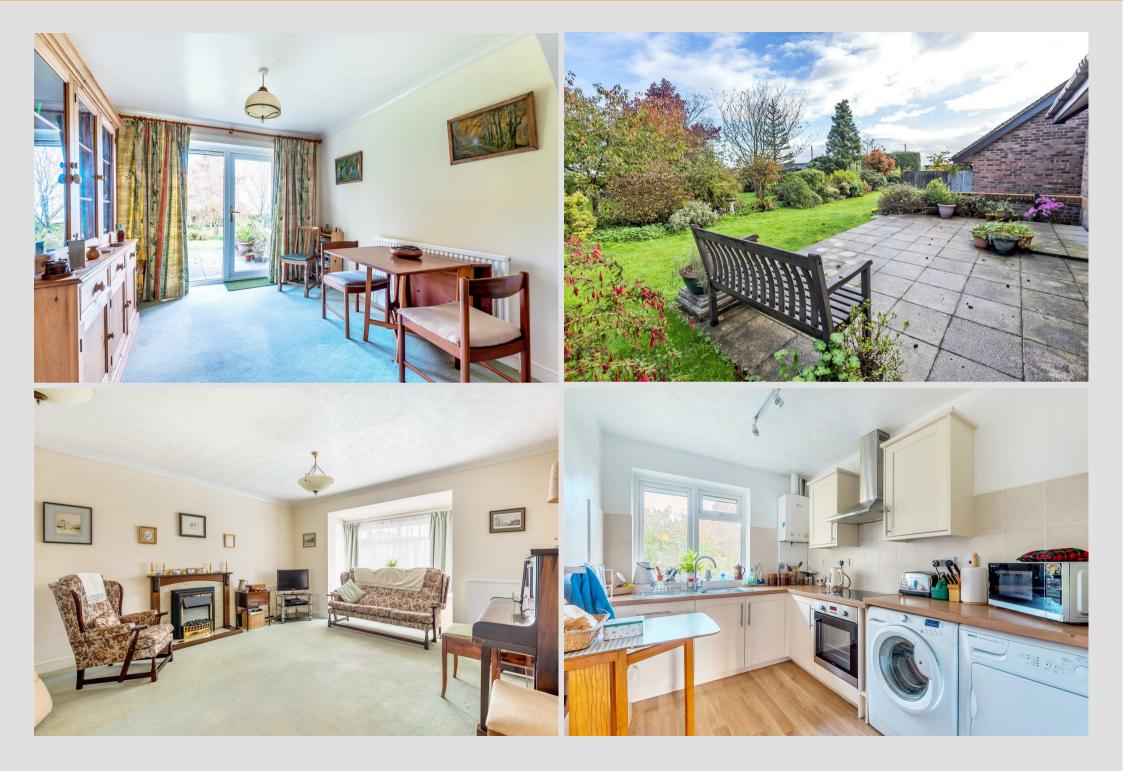

The outlook to front and rear is over the surrounding, beautifully kept gardens and there is a private terrace to the rear. The bungalow benefits from gas central heating, a wet room, parking and a garage.

The accommodation comprises: porch, spacious hallway, sitting room with bay window looking across the communal square, dining room, two bedrooms, a wet room and modern kitchen.

Cross Lane Gardens stands within the former grounds of Cross Lane House, on the Northwestern fringes of the sought-after village of Ticehurst, with its thriving local community, the centre of which can be reached in a few hundred yards on foot by pavement.