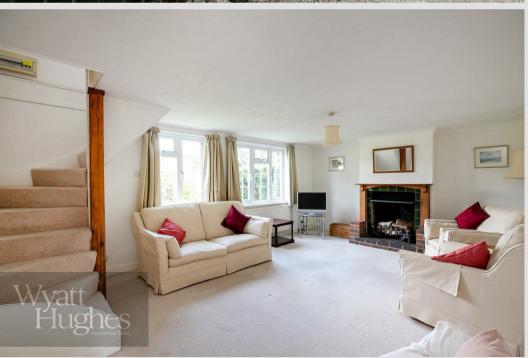

The entrance hall gives direct access to the bright and airy kitchen/breakfast room. The first reception room is a great place to relax and entertain guests, with a feature fireplace and views over the front garden. The second reception room is currently used as a dining area and has sliding patio doors out to the private rear garden.