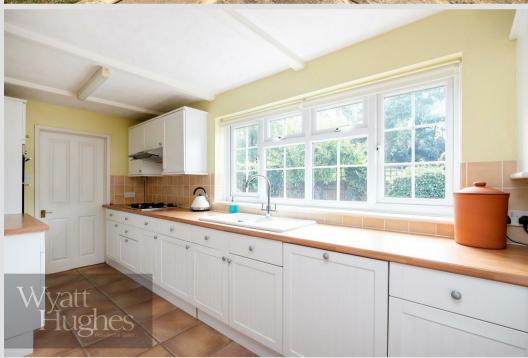

The kitchen is well-equipped with plenty of fitted storage units and work surfaces, plus integrated oven & hob. The kitchen also offers direct access to the utility room and ground floor bathroom with shower cubicle.