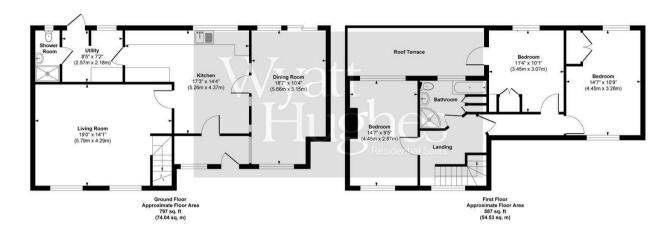

The entrance hall gives direct access to the bright and airy kitchen/breakfast room. The first reception room is a great place to relax and entertain guests, with a feature fireplace and views over the front garden. The second reception room is currently used as a dining area and has sliding patio doors out to the private rear garden.

The kitchen is well-equipped with plenty of fitted storage units and work surfaces, plus integrated oven & hob. The kitchen also offers direct access to the utility room and ground floor bathroom with shower cubicle.

On the first floor there are three good sized bedrooms, with direct access to the roof-terrace from the smaller bedroom which overlooks the fields behind. A perfect space for enjoying your morning cup of coffee in peace. The family bathroom comprises a white suite with bath and a separate shower cubicle.

Outside, there are low maintenance gardens to the front and rear of the property; the front garden is mainly laid to lawn with mature shrubs and trees for screening. There is also parking available on the drive way and a parking bay opposite the property.

Three Bedrooms
 End Terrace
 Front & Rear Gardens
 Direway with additional parking opposite
 Two Reception Rooms
 Two Bathrooms
 Utility Room
 Roof Terrace
 Council Tax D

Approx. Gross Internal Floor Area 1384 sq. ft / 128.57 sq. m Illustration for identification purposes only, measurements are approximate, not to scale. Produced by Elements Property