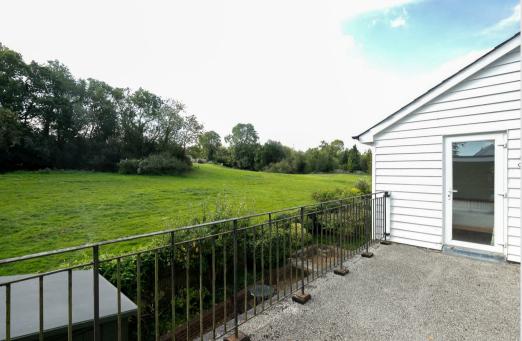

On the first floor there are three good sized bedrooms, with direct access to the roof-terrace from the smaller bedroom which overlooks the fields behind. A perfect space for enjoying your morning cup of coffee in peace. The family bathroom comprises a white suite with bath and a separate shower cubicle.

Outside, there are low maintenance gardens to the front and rear of the property; the front garden is mainly laid to lawn with mature shrubs and trees for screening. There is also parking available on the drive way and a parking bay opposite the property.