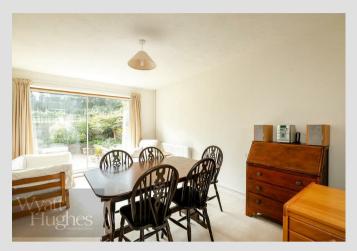

The entrance hall gives direct access to the bright and airy kitchen/breakfast room. The first reception room is a great place to relax and entertain guests, with a feature fireplace and views over the front garden. The second reception room is currently used as a dining area and has sliding patio doors out to the private rear garden.