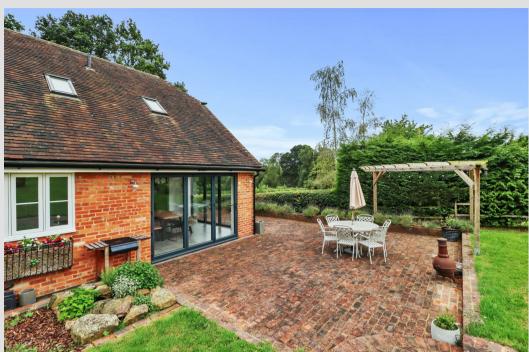

The outstanding feature of this property is undoubtedly the open-plan kitchen, dining and living room, which benefits from superb views of the rear garden. Light and airy thanks to its dual-aspect pair of bi-folding doors, the dining space, opens out on the patio for that sought-after indoor-outdoor living. The dining area is complemented by a fresh and modern, neutral kitchen suite, where full-height larder cupboards offer maximum storage capacity allowing you to keep the Quartz worksurfaces and kitchen island clutter free. Featuring a Smeg double oven and integrated hob, the kitchen is ideal for entertaining and culinary occasions.