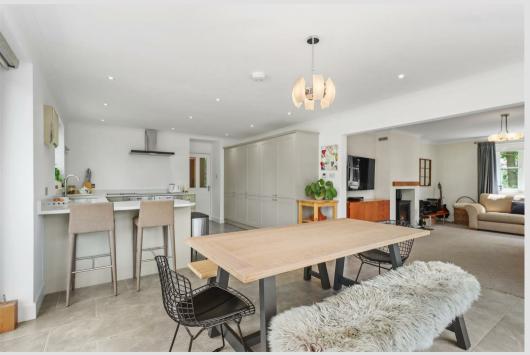

The outstanding feature of this property is undoubtedly the open-plan kitchen, dining and living room, which benefits from superb views of the rear garden. Light and airy thanks to its dual-aspect pair of bi-folding doors, the dining space, opens out on the patio for that sought-after indoor-outdoor living. The dining area is complemented by a fresh and modern, neutral kitchen suite, where full-height larder cupboards offer maximum storage capacity allowing you to keep the Quartz worksurfaces and kitchen island clutter free. Featuring a Smeg double oven and integrated hob, the kitchen is ideal for entertaining and culinary occasions.

Meanwhile, the open-plan layout blends seamlessly into a more relaxed living area, where its wood-burning stove offers a cosy retreat. On the first floor are three well-portioned bedrooms, all offering exceptional farmland views. The master suite benefits from its own dressing room and en-suite shower room. Meanwhile, a family bathroom, finished to an exceptionally high standard, features a bathroom with skylight above, basin and WC.