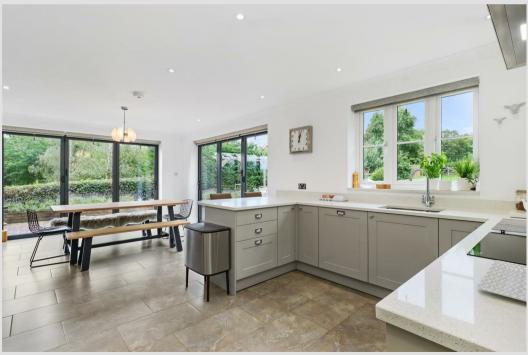

The outstanding feature of this property is undoubtedly the open-plan kitchen, dining and living room, which benefits from superb views of the rear garden. Light and airy thanks to its dual-aspect pair of bi-folding doors, the dining space, opens out on the patio for that sought-after indoor-outdoor living. The dining area is complemented by a fresh and modern, neutral kitchen suite, where full-height larder cupboards offer maximum storage capacity allowing you to keep the Quartz worksurfaces and kitchen island clutter free. Featuring a Smeg double oven and integrated hob, the kitchen is ideal for entertaining and culinary occasions.