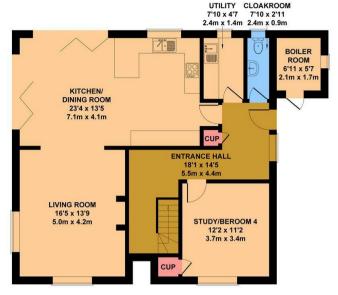

The property is located on a sought-after lane on the outskirts of the popular village of Etchingham. With a beautifully-presented exterior, the home is approached via a private driveway with ample room for parking. Access through a part-enclosed entrance porch leads you into the centre of the property, where you'll find a spacious ground-floor hallway. From here, a number of doorways lead you into the downstairs living areas, including a cloakroom, separate utility room and a generous-sized front aspect-study/fourth bedroom.

The outstanding feature of this property is undoubtedly the open-plan kitchen, dining and living room, which benefits from superb views of the rear garden. Light and airy thanks to its dual-aspect pair of bi-folding doors, the dining space, opens out on the patio for that sought-after indoor-outdoor living. The dining area is complemented by a fresh and modern, neutral kitchen suite, where full-height larder cupboards offer maximum storage capacity allowing you to keep the Quartz worksurfaces and kitchen island clutter free. Featuring a Smeg double oven and integrated hob, the kitchen is ideal for entertaining and culinary occasions.

GROUND FLOOR APPROX. FLOOR AREA 1025 SQ.FT. (95.2 SQ.M.) FIRST FLOOR APPROX. FLOOR AREA 693 SQ.FT. (64.4 SQ.M.)

Not to Scale. Produced by The Plan Portal 2023 For Illustrative Purposes Only.

Etchingham

Burwash