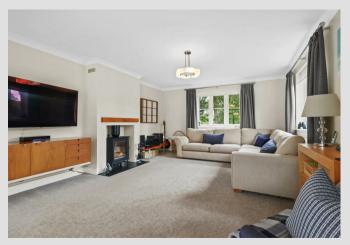

Meanwhile, the open-plan layout blends seamlessly into a more relaxed living area, where its wood-burning stove offers a cosy retreat. On the first floor are three well-portioned bedrooms, all offering exceptional farmland views. The master suite benefits from its own dressing room and en-suite shower room. Meanwhile, a family bathroom, finished to an exceptionally high standard, features a bathroom with skylight above, basin and WC.