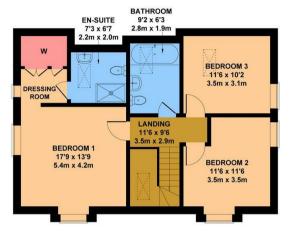

Meanwhile, the open-plan layout blends seamlessly into a more relaxed living area, where its wood-burning stove offers a cosy retreat. On the first floor are three well-portioned bedrooms, all offering exceptional farmland views. The master suite benefits from its own dressing room and en-suite shower room. Meanwhile, a family bathroom, finished to an exceptionally high standard, features a bathroom with skylight above, basin and WC.

GROUND FLOOR APPROX. FLOOR AREA 1025 SQ.FT. (95.2 SQ.M.) FIRST FLOOR APPROX. FLOOR AREA 693 SQ.FT. (64.4 SQ.M.)

Not to Scale. Produced by The Plan Portal 2023 For Illustrative Purposes Only.

Etchingham

Burwash