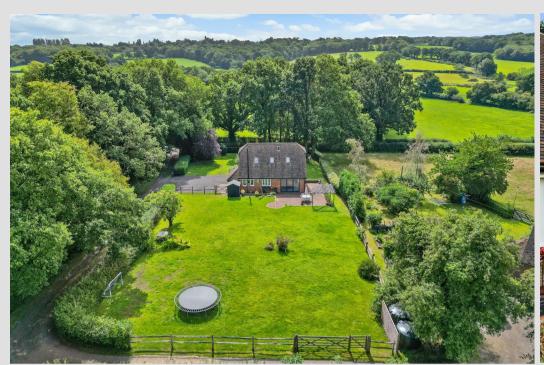

## BORDERS LANE, ETCHINGHAM, EAST SUSSEX, TN19 7AF

OFFERS IN EXCESS OF £850,000 FREEHOLD

Enjoying an idyllic countryside setting, this immaculately-presented 3-4 bedroom detached property offers spacious, contemporary living accommodation with eco benefits, surrounded by almost half an acre of well-maintained gardens.

The property is located on a sought-after lane on the outskirts of the popular village of Etchingham. With a beautifully-presented exterior, the home is approached via a private driveway with ample room for parking. Access through a part-enclosed entrance porch leads you into the centre of the property, where you'll find a spacious ground-floor hallway. From here, a number of doorways lead you into the downstairs living areas, including a cloakroom, separate utility room and a generous-sized front aspect-study/fourth bedroom.

Fully refurbished in 2016
 Detached House
 Three/Four Bedrooms
 Open Plan
 Living
 Extensive Gardens
 Close to mainline railway station
 Country
 Views
 Oil Central Heating with underfloor heating in the kitchen and dining room
 EPC
 D
 Council Tax D