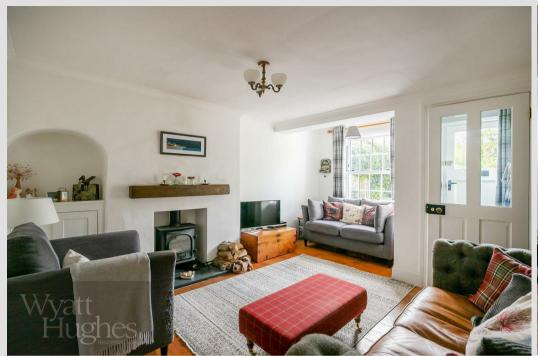

The cottage provides a welcoming main living area with plenty of natural light & log burner. The kitchen is the perfect space for preparing meals and is complete with a range of modern appliances and an abundance of cupboard storage.