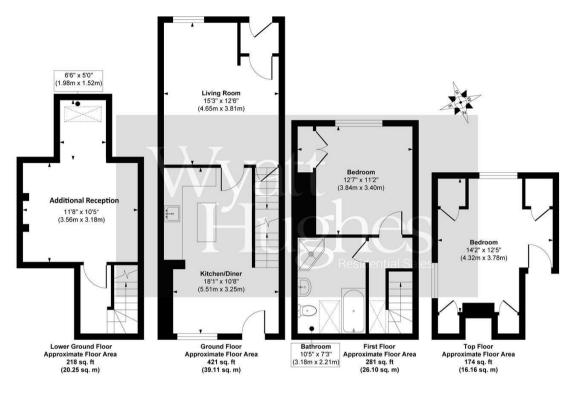

• Two Bedroom Cottage • Arranged Over Three Floors • Landscaped Front Garden • Recently Fitted Kitchen • Log Burner • Gas Central Heating • EPC E • Council Tax D

Approx. Gross Internal Floor Area 1094 sq. ft / 101.62 sq. m Illustration for identification purposes only, measurements are approximate, not to scale. Produced by Elements Property