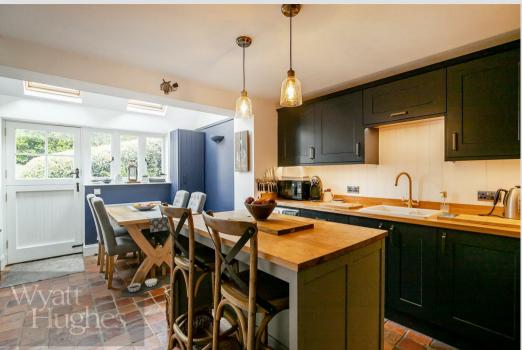

The cottage provides a welcoming main living area with plenty of natural light & log burner. The kitchen is the perfect space for preparing meals and is complete with a range of modern appliances and an abundance of cupboard storage.