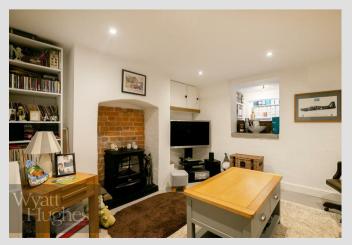

The cottage provides a welcoming main living area with plenty of natural light & log burner. The kitchen is the perfect space for preparing meals and is complete with a range of modern appliances and an abundance of cupboard storage.