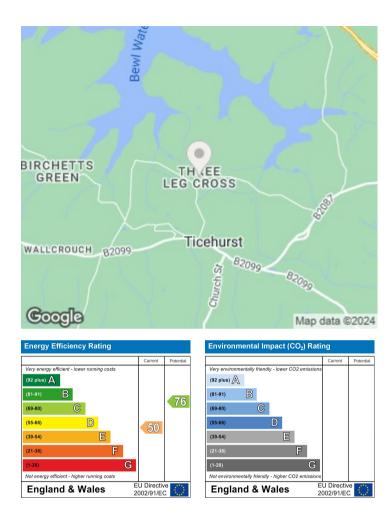

• Two Bedroom Cottage • Arranged Over Three Floors • Landscaped Front Garden • Recently Fitted Kitchen • Log Burner • Gas Central Heating • EPC E • Council Tax D

Approx. Gross Internal Floor Area 1094 sq. ft / 101.62 sq. m Illustration for identification purposes only, measurements are approximate, not to scale. Produced by Elements Property