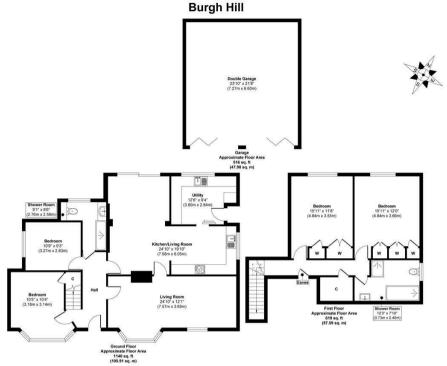

A true centerpiece of this home is the open-plan living room and kitchen, situated at the rear, waiting to play host to life's moments. This space radiates warmth and potential, with large windows drawing in the picturesque views of the sprawling gardens, promising a harmonious blend of indoor comfort and outdoor allure.

The home extends into a long, multifunctional dining and living area, set at the front, offering a generous space for dining, relaxation, or socializing. With two of the four bedrooms positioned on the ground level, residents are afforded the luxury of convenience and seclusion. A contemporary shower room on this floor exhibits sleek design, serving both form and function with ease.

Ascend to the upper sanctuary where two spacious double bedrooms await, their generous proportions paired with tranquil vistas of the verdant garden. A family bathroom on this level is a testament to thoughtful accommodation, ensuring every family member's comfort is catered to.

Outside, the substantial rear garden invites the pleasures of the outdoors, providing a private expanse for recreation or contemplation. The detached double garage, coupled with a broad driveway, presents ample parking, while the inviting front garden enhances the home's curb appeal.

• Four Bedrooms • Detached Chalet Bungalow • Detached Double Garage • Two Reception Rooms • Utility Room • Oil Central Heating • Double Glazing • Mains Drains • EPC: TBC • Council Tax Band: F

Approx. Gross Internal Floor Area 2275 sq. ft / 211.48 sq. m (Including Garage)