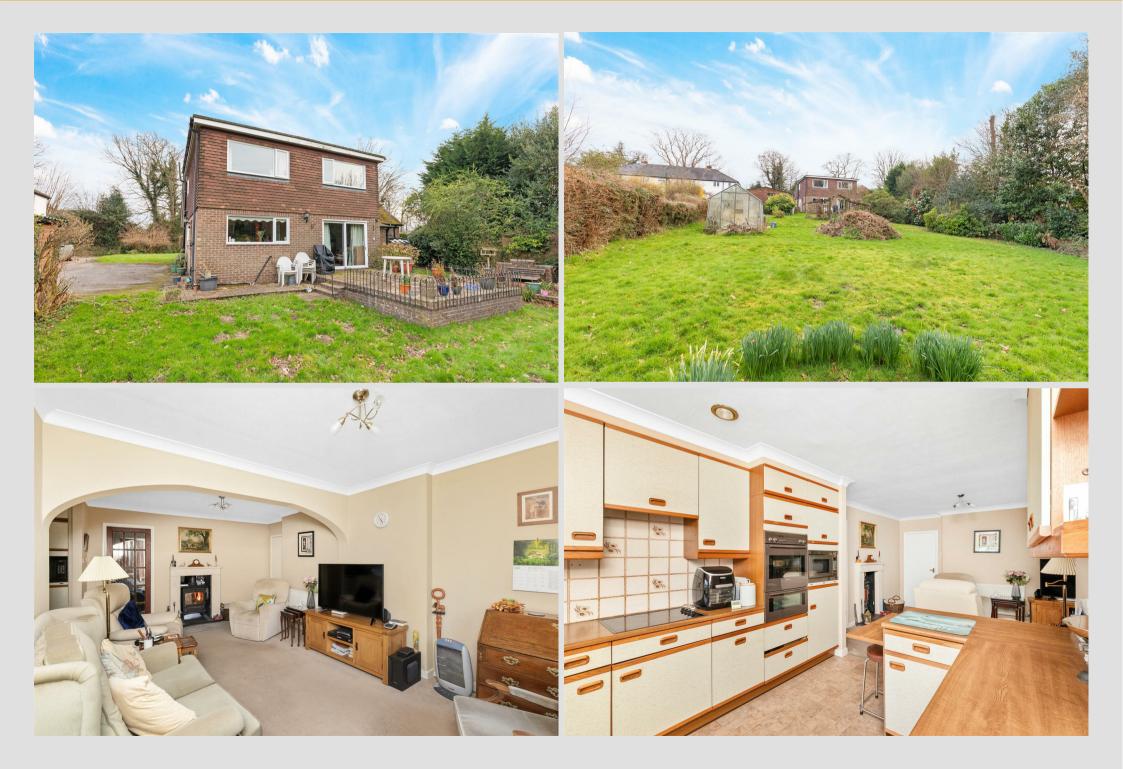

A true centerpiece of this home is the open-plan living room and kitchen, situated at the rear, waiting to play host to life's moments. This space radiates warmth and potential, with large windows drawing in the picturesque views of the sprawling gardens, promising a harmonious blend of indoor comfort and outdoor allure.

The home extends into a long, multifunctional dining and living area, set at the front, offering a generous space for dining, relaxation, or socializing. With two of the four bedrooms positioned on the ground level, residents are afforded the luxury of convenience and seclusion. A contemporary shower room on this floor exhibits sleek design, serving both form and function with ease.

Outside, the substantial rear garden invites the pleasures of the outdoors, providing a private expanse for recreation or contemplation. The detached double garage, coupled with a broad driveway, presents ample parking, while the inviting front garden enhances the home's curb appeal.