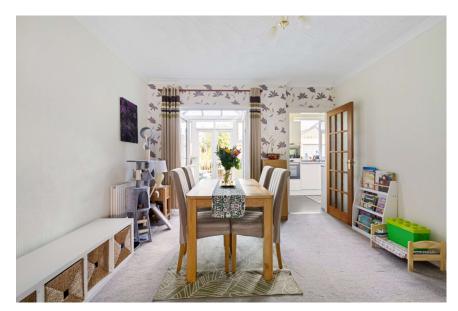

## The Brent, Dartford, DA11YW

£400,000 - £425,000

A three-bedroom semi-detached chalet-style house with offstreet parking and a summerhouse. Well-presented throughout, the ground floor comprises an entrance hallway, the third bedroom/study, a living room which is open plan to the dining room, a modern kitchen, and a mature rear garden with a garage and summerhouse. Upstairs you have two double bedrooms and ample eaves space.