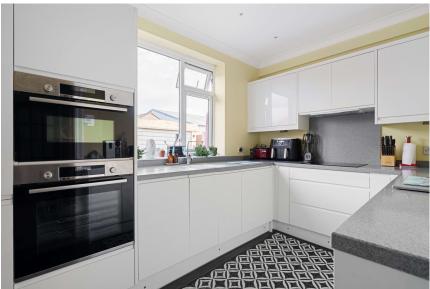

## The Brent, Dartford, DA11YW

£400,000 - £425,000

A three-bedroom semi-detached chalet-style house with offstreet parking and a summerhouse. Well-presented throughout, the ground floor comprises an entrance hallway, the third bedroom/study, a living room which is open plan to the dining room, a modern kitchen, and a mature rear garden with a garage and summerhouse. Upstairs you have two double bedrooms and ample eaves space.