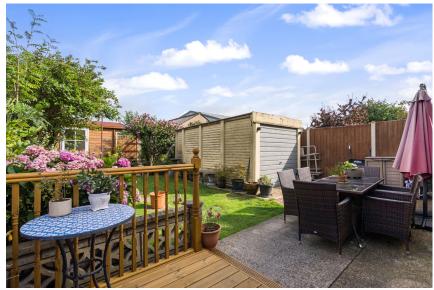

## The Brent, Dartford, DA11YW

£400,000 - £425,000

A three-bedroom semi-detached chalet-style house with offstreet parking and a summerhouse. Well-presented throughout, the ground floor comprises an entrance hallway, the third bedroom/study, a living room which is open plan to the dining room, a modern kitchen, and a mature rear garden with a garage and summerhouse. Upstairs you have two double bedrooms and ample eaves space.