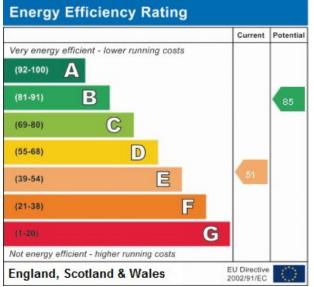

Being on The Brent you have access to plenty of amenities Dartford has to offer: The good-rated Dartford Primary Academy is close by and is split between two locations: St. Albans & York Road. You are within walking distance of the town centre, where you will find a selection of restaurants. pubs and bars. Hesketh Park is 0.3 miles away and Dartford Park is around a mile away, both offering plenty to do for the family or if you need somewhere to walk the dog. Dartford train station is around 0.9 miles away (18-min walk) and has great links into London: London Bridge (40 mins), London Charing Cross (47 mins), London Cannon Street (49 mins). EPC grade E/Council tax band C.