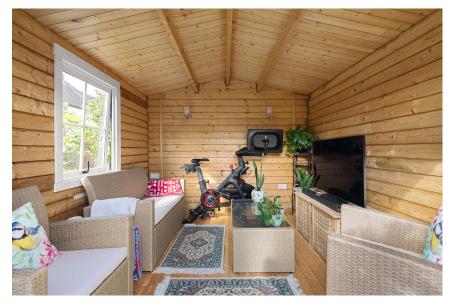

## The Brent, Dartford, DA11YW

£400,000 - £425,000

A three-bedroom semi-detached chalet-style house with offstreet parking and a summerhouse. Well-presented throughout, the ground floor comprises an entrance hallway, the third bedroom/study, a living room which is open plan to the dining room, a modern kitchen, and a mature rear garden with a garage and summerhouse. Upstairs you have two double bedrooms and ample eaves space.