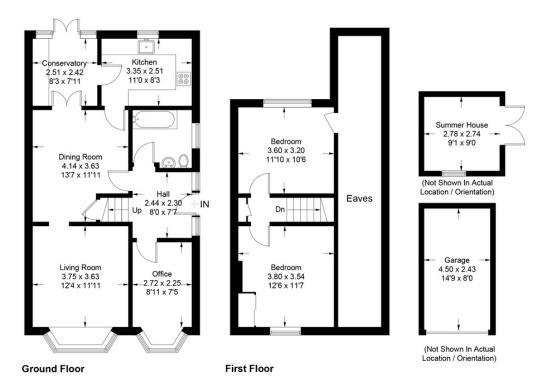

Approximate Gross Internal Area Ground Floor = 64.2 sq m / 691 sq ft First Floor = 47.4 sq m / 510 sq ft (Including Eaves) Outbuildings = 18.7 sq m / 201 sq ft Total = 130.3 sq m / 1402 sq ft

This plan is for layout guidance only. Not drawn to scale unless stated. Windows and door openings are approximate. Whilst every care is taken in the preparation of this plan, please check all dimensions, shapes and compass bearings before making any decisions reliant upon them. (ID1001225)