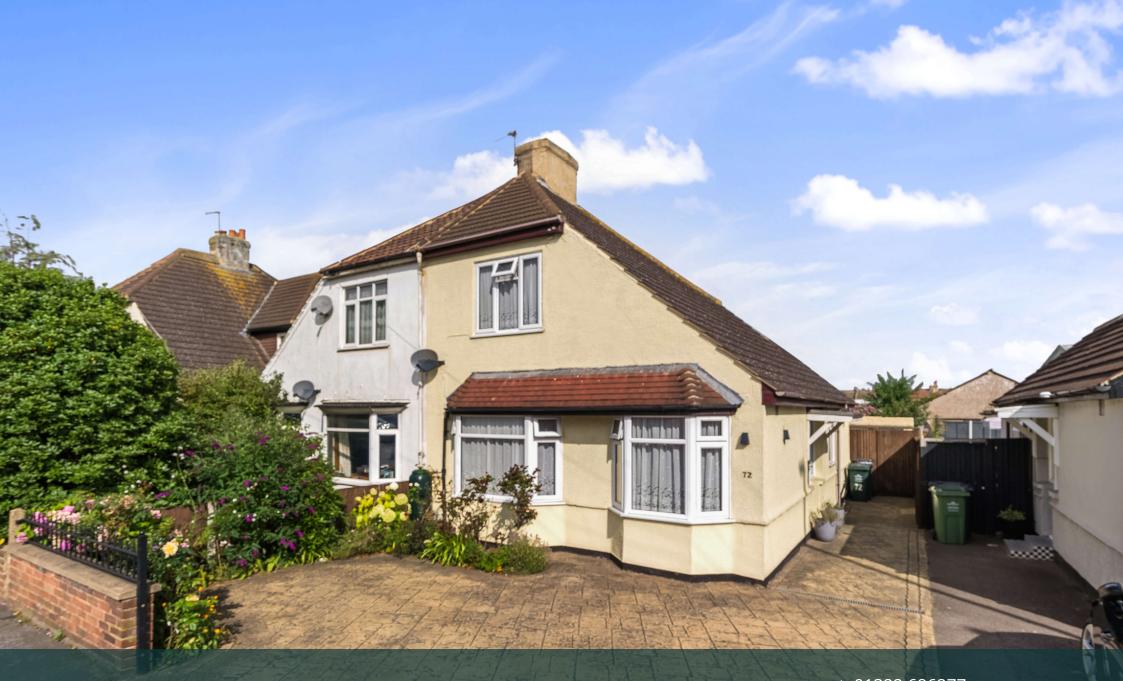

## The Brent, Dartford, DA11YW

£400,000 - £425,000

A three-bedroom semi-detached chalet-style house with offstreet parking and a summerhouse. Well-presented throughout, the ground floor comprises an entrance hallway, the third bedroom/study, a living room which is open plan to the dining room, a modern kitchen, and a mature rear garden with a garage and summerhouse. Upstairs you have two double bedrooms and ample eaves space.

Being on The Brent you have access to plenty of amenities Dartford has to offer: The good-rated Dartford Primary Academy is close by and is split between two locations: St. Albans & York Road. You are within walking distance of the town centre, where you will find a selection of restaurants. pubs and bars. Hesketh Park is 0.3 miles away and Dartford Park is around a mile away, both offering plenty to do for the family or if you need somewhere to walk the dog. Dartford train station is around 0.9 miles away (18-min walk) and has great links into London: London Bridge (40 mins), London Charing Cross (47 mins), London Cannon Street (49 mins). EPC grade E/Council tax band C.