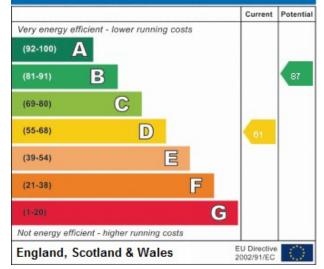

## Energy Efficiency Rating

Being on Dene Road you have access to plenty of amenities Dartford has to offer. Dartford's Central Park just at the end of the road, providing a picturesque setting for leisurely walks, picnics, and outdoor activities. Dartford Primary Academy is within short walking distance, ensuring convenience for families with young children. Moreover, its proximity to the sought-after Dartford Grammar Schools. The property is also conveniently situated near the Dartford town centre, offering a variety of shopping options, including a range of shops, places to eat and drink, and supermarkets. For those needing to commute, Dartford station is only 0.6 miles (13-mins walk) away, providing excellent transport links into London and beyond. EPC grade D/Council tax band C