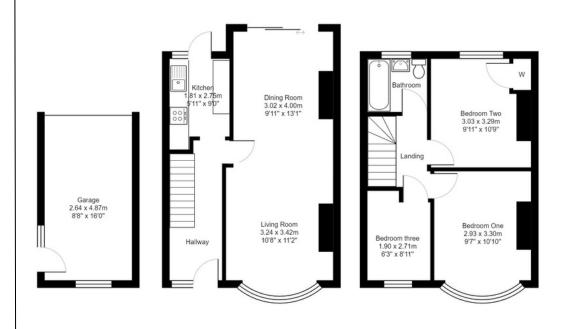

## Total Area: 70.3 m<sup>2</sup> ... 757 ft<sup>2</sup> (excluding garage)

Whilst every attempt has been made to ensure the accuracy of the floor plan contained here, measurements of doors, windows, rooms and any other items are approximate and no responsibility is taken for any error, omission, or misstatement. This plan is for illustrative purposes only and should be used as such by any prospective purchaser. The services, systems and appliances shown have not been tested and no guarantee as to their operability can be given.