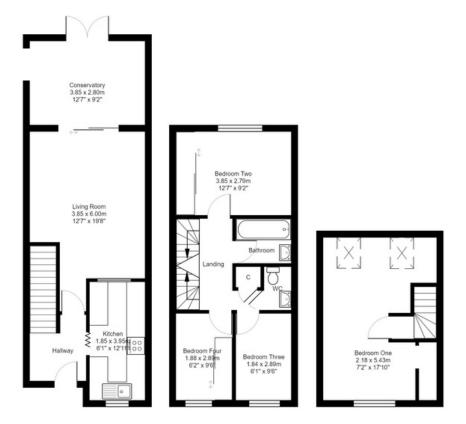

## Nineacres Way, Coulsdon, CR5 2SG £400,000 - £425,000

A four-bedroom house, nestled in a peaceful cul-de-sac in the soughtafter area of Coulsdon. Boasting a prime location overlooking the serene memorial park, this property offers a picturesque setting with easy access back into the centre of London. With the added benefit of no onward chain and spanning over 1000 sq. ft., the ground floor of this home features an entrance hallway, a fitted kitchen, a living room, a conservatory, and a tiered courtyard garden. Upstairs you will find the family bathroom and a separate WC. The first floor has three bedrooms, consisting of one double bedroom and two wellproportioned single bedrooms. On the second floor, you have your fourth bedroom

## Total Area: 99.9 m<sup>2</sup> ... 1075 ft<sup>2</sup>

Whilst every attempt has been made to ensure the accuracy of the floor plan contained here, measurements of doors, windows, rooms and any other items are approximate and no responsibility is taken for any error, omission, or misstatement. This plan is for illustrative purposes only and should be used as such by any prospective purchaser. The services, systems and appliances shown have not been tested and no guarantee as to their operability can be given.