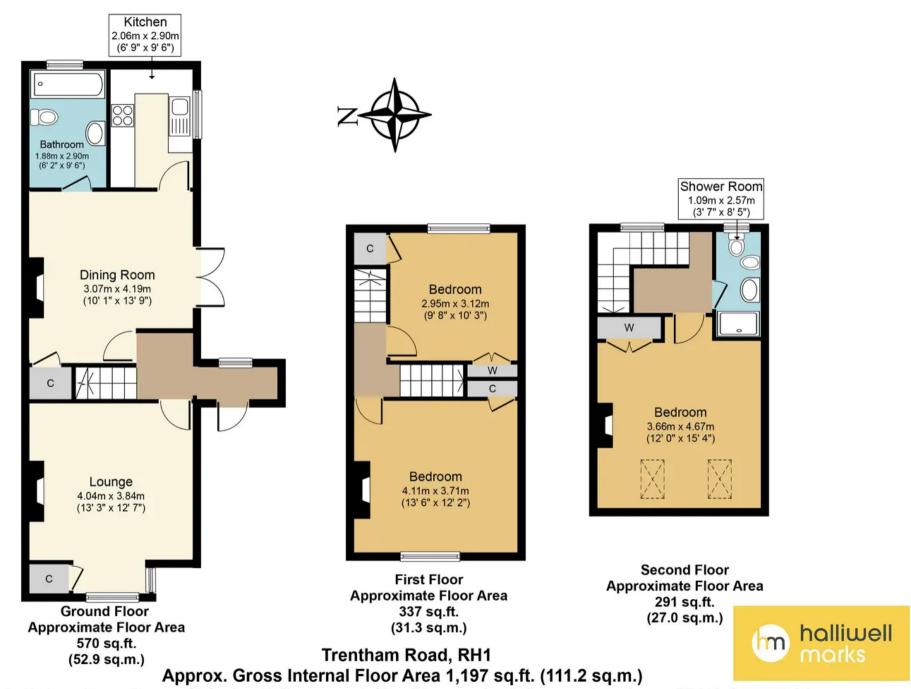

## 13 Trentham Road

Situated in a popular cul-de-sac in Earlswood, this beautiful semi-detached character cottage is a true gem. Offering three double bedrooms, Wisteria Cottage provides ample space for a growing family or those seeking a comfortable and charming home. The property boasts two reception rooms, allowing for flexible living arrangements, as well as a convenient ground floor bathroom and a top floor shower room with a WC. With off-road parking for 2-3 cars, the every-day commute is a breeze.

Tenure: Freehold

Whilst every attempt has been made to ensure the accuracy of the floor plan contained here, measurements of doors, windows, rooms and any other items are approximate and no responsibility is taken for any error, omission, or mis-statement. The measurements should not be relied upon for valuation, transaction and/or funding purposes This plan is for illustrative purposes only and should be used as such by any prospective purchaser or tenant.