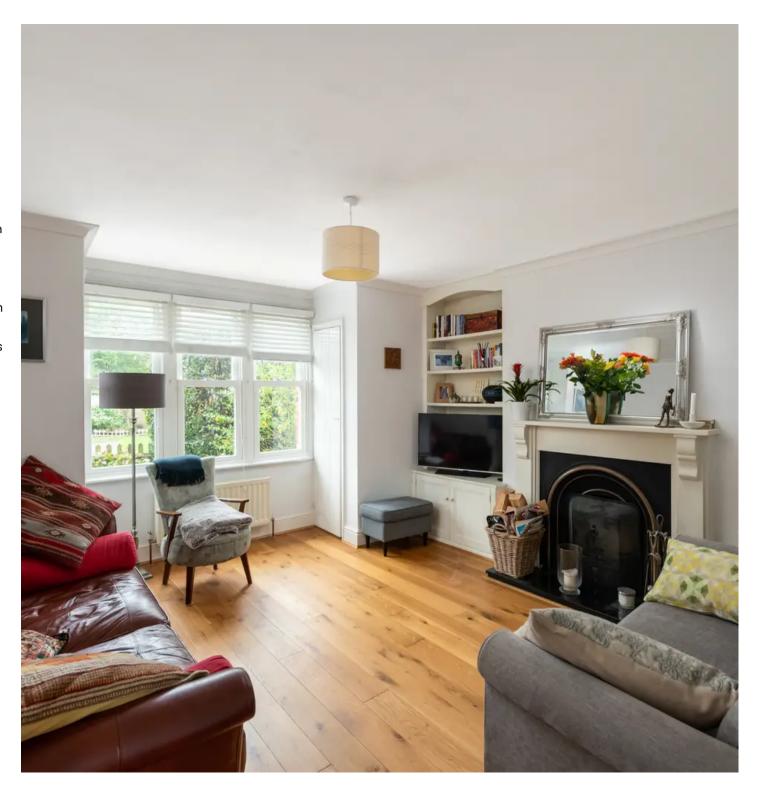

Nestled in a convenient location close to Earlswood Train Station, shops, and schools, Wisteria Cottage offers both practicality and luxury. The cottage garden, which wraps around the rear and side of the property, is a picturesque haven that provides a peaceful escape from the hustle and bustle of daily life. The large bay window in the lounge floods the room with natural light, enhancing the warm and inviting atmosphere created by the cast iron fireplace. With period features throughout, such as fireplaces, a stable door, sash windows, and high ceilings, this late Victorian era property is sure to enchant all who enter.