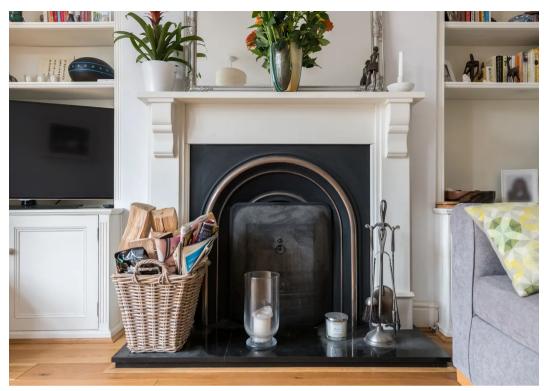

Nestled in a convenient location close to Earlswood Train Station, shops, and schools, Wisteria Cottage offers both practicality and luxury. The cottage garden, which wraps around the rear and side of the property, is a picturesque haven that provides a peaceful escape from the hustle and bustle of daily life. The large bay window in the lounge floods the room with natural light, enhancing the warm and inviting atmosphere created by the cast iron fireplace. With period features throughout, such as fireplaces, a stable door, sash windows, and high ceilings, this late Victorian era property is sure to enchant all who enter.