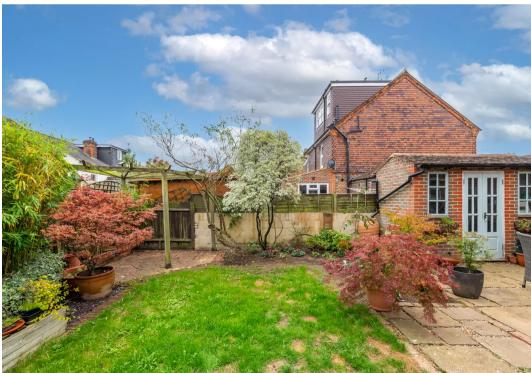

Nestled in a convenient location close to Earlswood Train Station, shops, and schools, Wisteria Cottage offers both practicality and luxury. The cottage garden, which wraps around the rear and side of the property, is a picturesque haven that provides a peaceful escape from the hustle and bustle of daily life. The large bay window in the lounge floods the room with natural light, enhancing the warm and inviting atmosphere created by the cast iron fireplace. With period features throughout, such as fireplaces, a stable door, sash windows, and high ceilings, this late Victorian era property is sure to enchant all who enter.