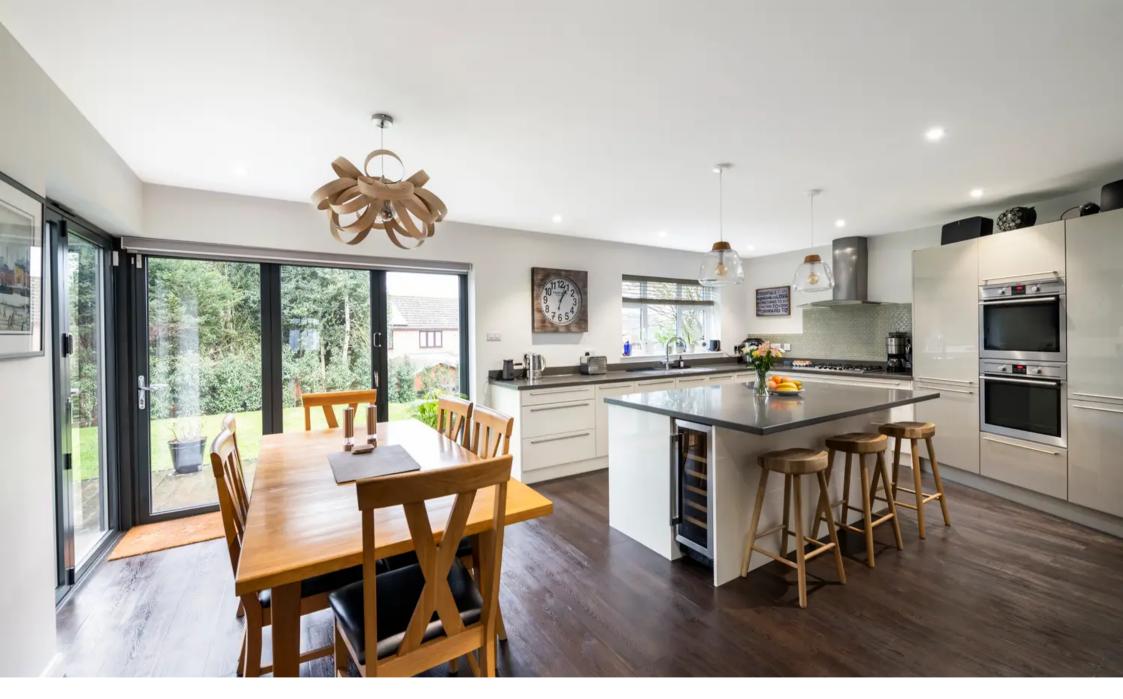

## 12 Cronks Hill Close

٠ Halliwell Marks are delighted to offer for sale this beautifully presented and extended detached family home. Positioned at the end of a highly sought-after cul-de-sac this stylish home has had a vast array of upgrades and improvements. The open plan kitchen family room stretches across the rear of the house and the kitchen is well equipped with an island unit doubling up as a breakfast bar and there is a separate utility room and easy access to the garden via bi-fold doors. The dining area and family area also have views over the rear garden and give access to the study and in turn into the garage. To the front aspect you have a beautiful separate lounge with decorative paneling and bay window. Upstairs the master bedroom with views over the rear garden, has a lovely en-suite bathroom and fitted his and hers wardrobes. There are two further double bedrooms a good size single bedroom and the lovely family bathroom. Outside the rear garden is a good size with a large patio and a second patio area to the far corner. To the front there is driveway parking and access to the garage. The garage has an internal door and provides excellent storage space. Reigate provides a comprehensive range of local shops, restaurants, cafes and coffee shops including Costa, Nero and Starbucks. Local restaurants include Pizza Express, Cote, Bill's and Lebnani.