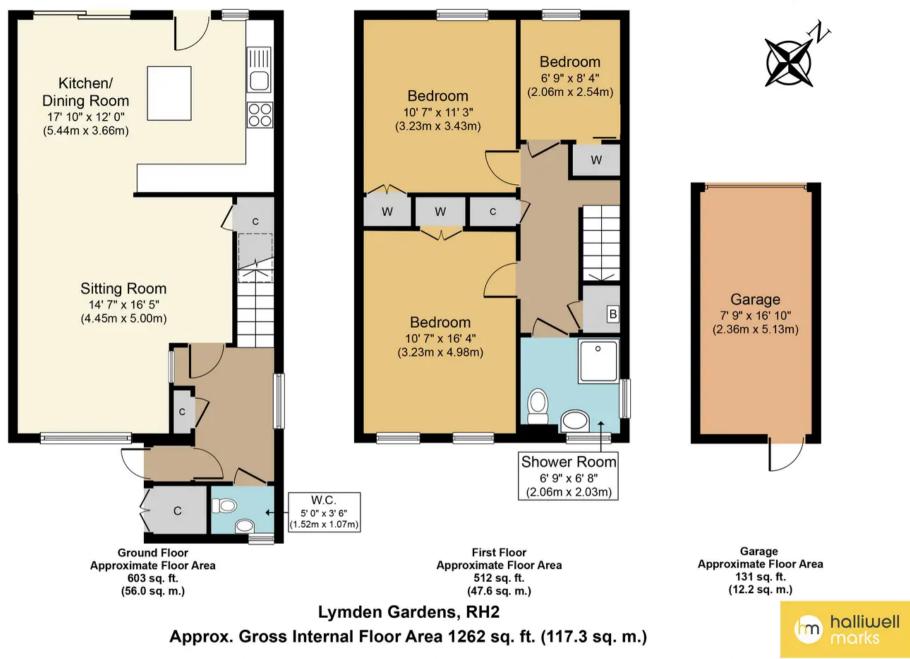

Council Tax band: D Tenure: Freehold

Whilst every attempt has been made to ensure the accuracy of the floor plan contained here, measurements of doors, windows, rooms and any other items are approximate and no responsibility is taken for any error, omission, or mis-statement. The measurements should not be relied upon for valuation, transaction and/or funding purposes This plan is for illustrative purposes only and should be used as such by any prospective purchaser or tenant.