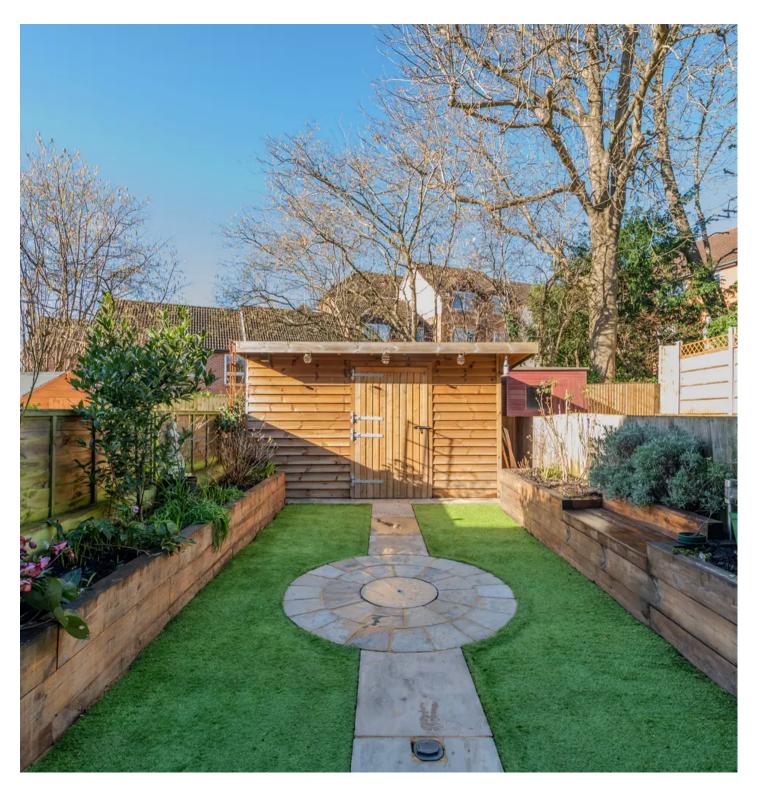

The modern kitchen, bathroom, and cloakroom/wc have been beautifully designed to meet the needs of the modern homeowner. Offering both convenience and luxury, these areas are sure to impress. Additionally, the property features a large bespoke shed that holds great potential as a home office or gym, allowing for a flexible use of space.

Moving to the outside space, the property offers a fantastic opportunity for outdoor entertaining and relaxation. The well-maintained garden provides a tranquil escape, offering plenty of space for outdoor gatherings and activities. Additionally, the property features a private driveway, providing off-street parking for added convenience.