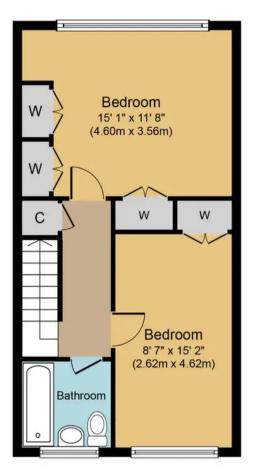

Ground Floor Approximate Floor Area 427 sq.ft. (39 sq. m.)

First Floor Approximate Floor Area 427 sq.ft. (39 sq. m.)

Second Floor Approximate Floor Area 427 sq.ft. (39 sq. m.)

Outbuilding Approximate Floor Area 151 sq. ft. (14.0 sq. m.)

Whilst every attempt has been made to ensure the accuracy of the floor plan contained here, measurements of doors, windows, rooms and any other items are approximate and no responsibility is taken for any error, omission, or mis-statement. The measurements should not be relied upon for valuation, transaction and/or funding purposes This plan is for illustrative purposes only and should be used as such by any prospective purchaser or tenant.