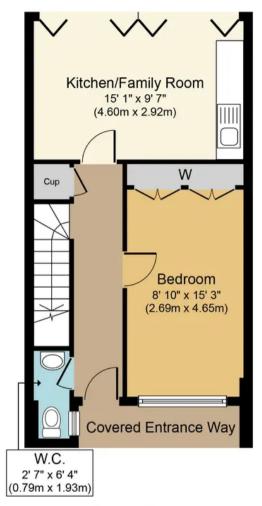

Ground Floor Approximate Floor Area 427 sq.ft. (39 sq. m.)

First Floor Approximate Floor Area 427 sq.ft. (39 sq. m.)

Second Floor Approximate Floor Area 427 sq.ft. (39 sq. m.)

Outbuilding Approximate Floor Area 151 sq. ft. (14.0 sq. m.)

Whilst every attempt has been made to ensure the accuracy of the floor plan contained here, measurements of doors, windows, rooms and any other items are approximate and no responsibility is taken for any error, omission, or mis-statement. The measurements should not be relied upon for valuation, transaction and/or funding purposes This plan is for illustrative purposes only and should be used as such by any prospective purchaser or tenant.