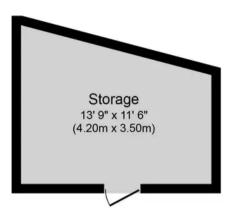

Ground Floor Approximate Floor Area 427 sq.ft. (39 sq. m.)

First Floor Approximate Floor Area 427 sq.ft. (39 sq. m.)

Second Floor Approximate Floor Area 427 sq.ft. (39 sq. m.)

Outbuilding Approximate Floor Area 151 sq. ft. (14.0 sq. m.)

Whilst every attempt has been made to ensure the accuracy of the floor plan contained here, measurements of doors, windows, rooms and any other items are approximate and no responsibility is taken for any error, omission, or mis-statement. The measurements should not be relied upon for valuation, transaction and/or funding purposes This plan is for illustrative purposes only and should be used as such by any prospective purchaser or tenant.