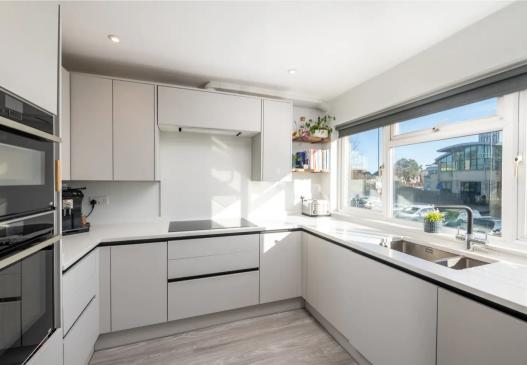

The modern kitchen, bathroom, and cloakroom/wc have been beautifully designed to meet the needs of the modern homeowner. Offering both convenience and luxury, these areas are sure to impress. Additionally, the property features a large bespoke shed that holds great potential as a home office or gym, allowing for a flexible use of space.