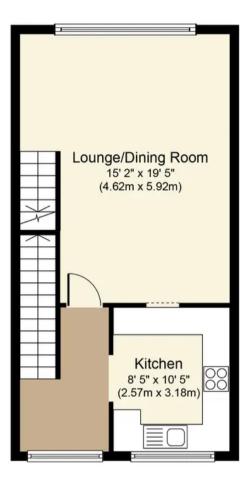

Ground Floor Approximate Floor Area 427 sq.ft. (39 sq. m.)

First Floor Approximate Floor Area 427 sq.ft. (39 sq. m.)

Second Floor Approximate Floor Area 427 sq.ft. (39 sq. m.)

Outbuilding Approximate Floor Area 151 sq. ft. (14.0 sq. m.)

Whilst every attempt has been made to ensure the accuracy of the floor plan contained here, measurements of doors, windows, rooms and any other items are approximate and no responsibility is taken for any error, omission, or mis-statement. The measurements should not be relied upon for valuation, transaction and/or funding purposes This plan is for illustrative purposes only and should be used as such by any prospective purchaser or tenant.