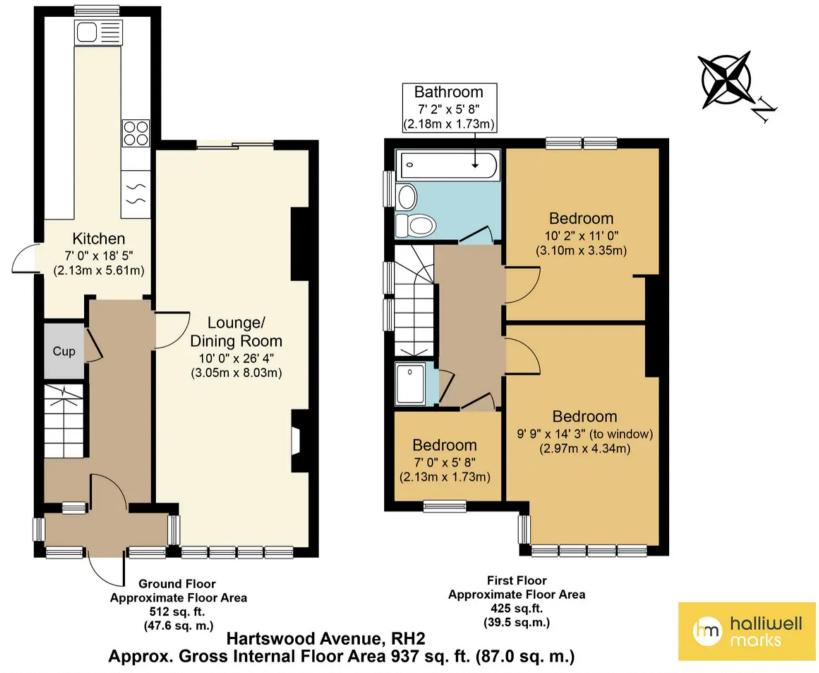

In conclusion, this three-bedroom semi-detached house presents an excellent opportunity for those seeking a comfortable home with the additional potential to extend.

Whilst every attempt has been made to ensure the accuracy of the floor plan contained here, measurements of doors, windows, rooms and any other items are approximate and no responsibility is taken for any error, omission, or mis-statement. The measurements should not be relied upon for valuation, transaction and/or funding purposes This plan is for illustrative purposes only and should be used as such by any prospective purchaser or tenant.