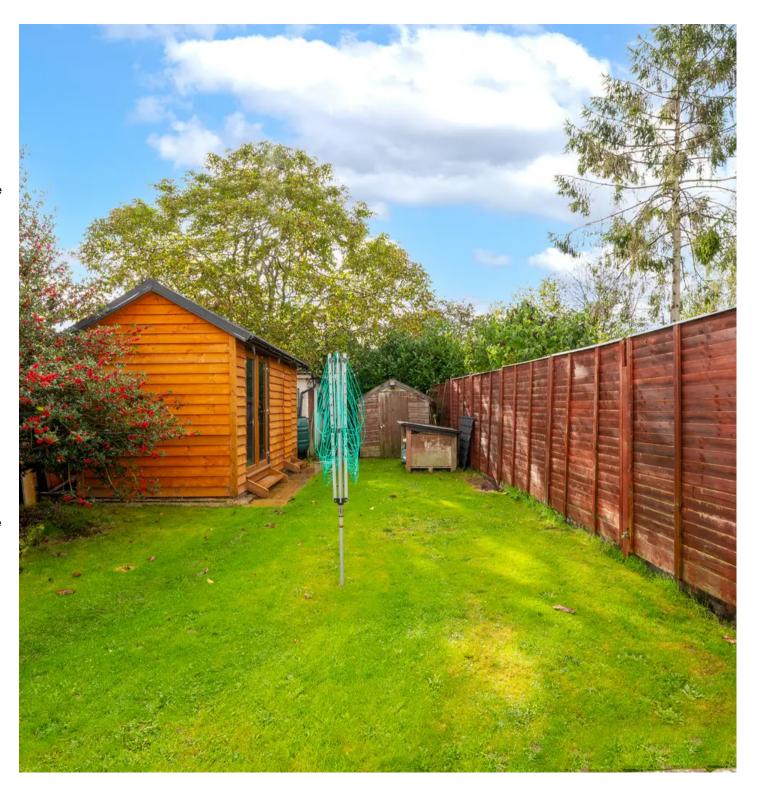

The good size rear garden complete with a substantial wood cabin that could be utilised as a home office or gym. With off-road parking, this property offers convenience and ease of access. Furthermore, the possibility of extending the property, subject to planning approval, provides the opportunity to customise the space to suit your specific needs.

The southwesterly garden serves as a tranquil escape, providing an ideal setting for outdoor relaxation or entertaining in the sunshine. Whether you desire a quiet retreat or an area for children to play, this generous outdoor space offers endless possibilities.