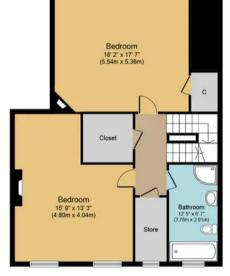

Kitchen

13' 0" x 11' 2"

(3.96m x 3.40m)

First Floor **Approximate Floor Area** 818 sq.ft. (76.9 sq.m.)

Second Floor **Approximate Floor Area** 947 sq.ft. (88.0 sq.m.)

Loft Floor **Approximate Floor Area** 339 sq.ft. (51.5 sq.m.)

## Gatton Road, RH2 Approx. Gross Internal Floor Area 3,015 q.ft. (281.0 sq.m.) Loft Floor Area 339 q.ft. (51.5 sq.m.)

halliwell

marks

m

Whilst every attempt has been made to ensure the accuracy of the floor plan contained here, measurements of doors, windows, rooms and any other items are approximate and no responsibility is taken for any error, omission, or mis-statement. The measurements should not be relied upon for valuation, transaction and/or funding purposes This plan is for illustrative purposes only and should be used as such by any prospective purchaser or tenant. The services, systems and appliances shown have not been tested and no guarantee as to their operability or efficiency can be given.