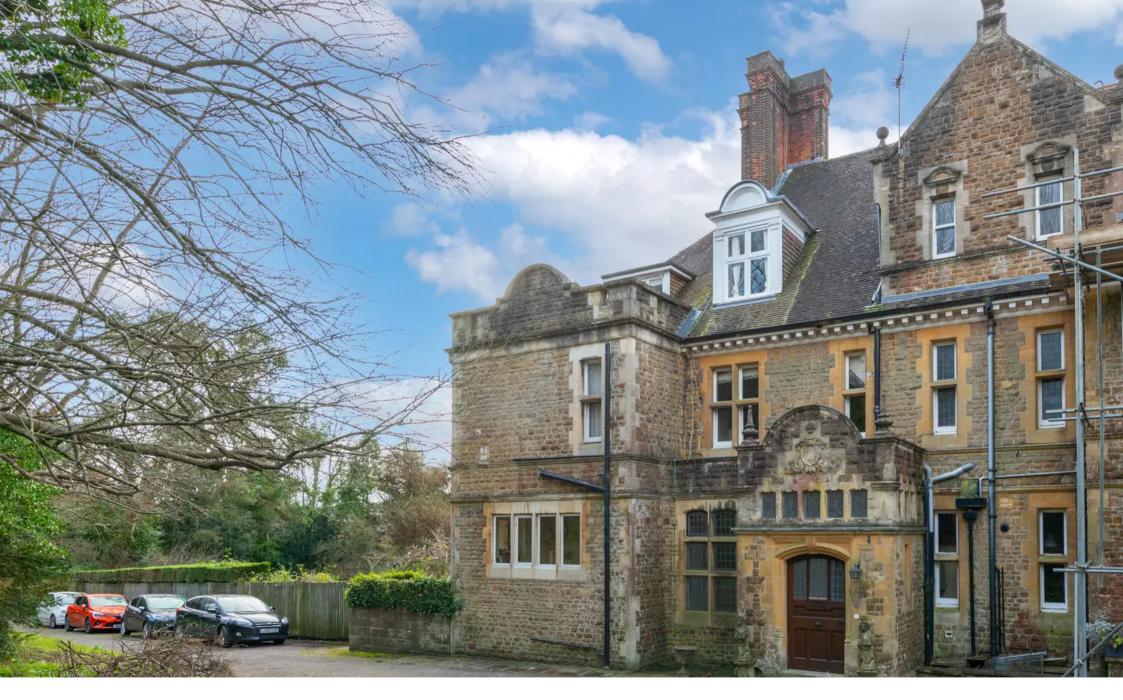

## 7 Gatton Road, Reigate

Guide Price £1,250,000

## 7 Gatton Road

## Reigate

The property we are delighted to present is an incredible central portion of a gothic style Victorian mansion located off Gatton Rd, one of the most sought after roads in North Reigate. This stunning property sits on a generous plot of approximately 0.38 of an acre, offering lovely views from the rear across towards Reigate Hill. With accommodation measuring over 3,000 sq ft, this home is packed full of character features and gothic charm that truly make it one of a kind.