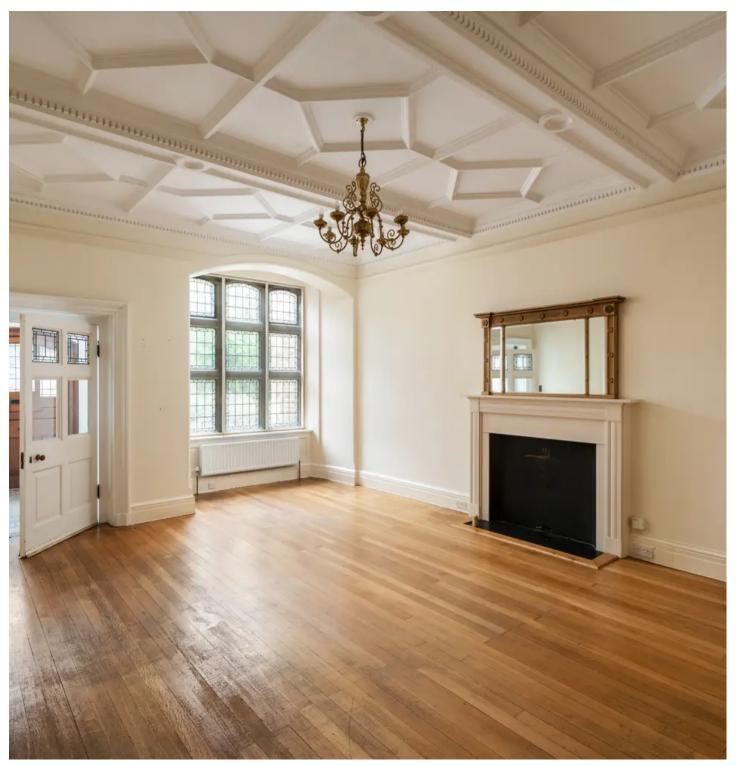

Inside, you will find three large reception rooms, creating the perfect space for entertaining guests or enjoying quality time with family. The property boasts four large double bedrooms, providing ample space for a growing family or those in need of a home office. Additionally, there are two bathrooms, ensuring convenience and comfort for all residents.

**Ground Floor Approximate Floor Area** 1,250 sq.ft. (116.1 sq.m.)

Reception Room

23' 2" x 16' 0" (7.06m x 4.88m)

Orangery 25' 2" x 11' 3" (7.67m x 3.43m)

Reception Room

18' 3" x 17' 8" (5.56m x 5.38m)

Bedroom 17' 8" x 13' 6" (5.38m x 4.11m) С Bedroom 16' 2" x 15' 9" (4.93m x 4.80m) Bathroom 13' 0" x 11' 5" (3.96m x 3.48m)