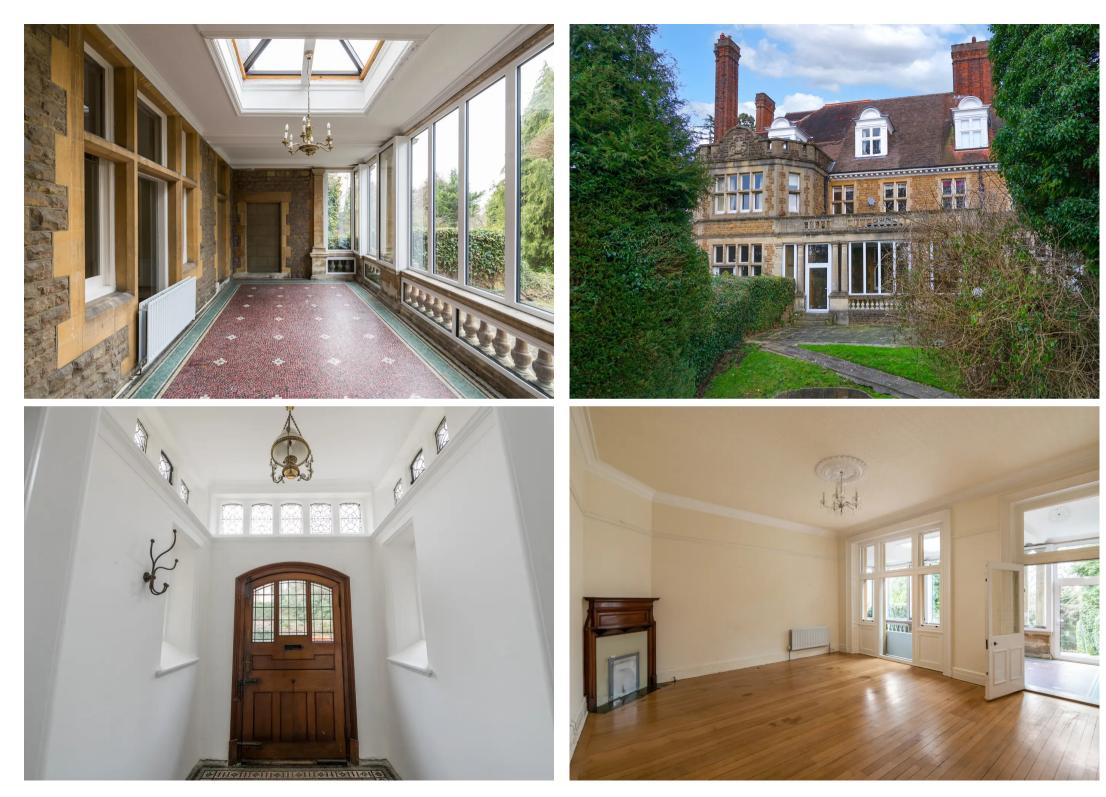

Inside, you will find three large reception rooms, creating the perfect space for entertaining guests or enjoying quality time with family. The property boasts four large double bedrooms, providing ample space for a growing family or those in need of a home office. Additionally, there are two bathrooms, ensuring convenience and comfort for all residents.

The outdoor space of this property is equally impressive, with a large South West facing rear garden that offers plenty of privacy and tranquility. Whether you wish to relax in the sunshine or host gatherings with loved ones, this outdoor haven is the perfect backdrop.

**Ground Floor Approximate Floor Area** 1,250 sq.ft. (116.1 sq.m.)

Reception Room

23' 2" x 16' 0" (7.06m x 4.88m)

Orangery 25' 2" x 11' 3" (7.67m x 3.43m)

Reception Room

18' 3" x 17' 8" (5.56m x 5.38m)

Bedroom 17' 8" x 13' 6" (5.38m x 4.11m) С Bedroom 16' 2" x 15' 9" (4.93m x 4.80m) Bathroom 13' 0" x 11' 5" (3.96m x 3.48m)