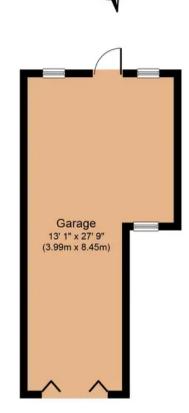

Upon entering the property, you are welcomed into a spacious

hallway leading to two well-proportioned reception rooms, ideal for hosting guests or enjoying relaxed family evenings. The generously sized kitchen provides ample space for culinary enthusiasts and features a convenient utility room for added functionality. A conservatory offers a tranquil spot to unwind and enjoy views of the immaculate rear garden and patio, providing a seamless indoor-outdoor living experience. The first floor comprises three inviting bedrooms, all offering plentiful natural light and ample storage space. The master bedroom is dual aspect and benefits from a shower cubical, while the additional bedrooms share access to a family bathroom, designed to cater to the needs of a growing family. Externally, this property offers a tandem garage, off-road parking, and a workshop, catering to all storage and recreational needs. The mature rear garden provides a serene setting for outdoor activities and al fresco dining.

First Floor Approximate Floor Area 526 sq. ft. (48.9 sq. m.)

Garage Approximate Floor Area 289 sq. ft. (26.9 sq. m.)

halliwell