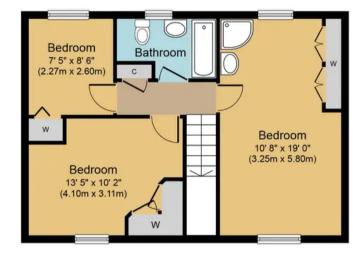

Upon entering the property, you are welcomed into a spacious

hallway leading to two well-proportioned reception rooms, ideal for hosting guests or enjoying relaxed family evenings. The generously sized kitchen provides ample space for culinary enthusiasts and features a convenient utility room for added functionality. A conservatory offers a tranquil spot to unwind and enjoy views of the immaculate rear garden and patio, providing a seamless indoor-outdoor living experience. The first floor comprises three inviting bedrooms, all offering plentiful natural light and ample storage space. The master bedroom is dual aspect and benefits from a shower cubical, while the additional bedrooms share access to a family bathroom, designed to cater to the needs of a growing family. Externally, this property offers a tandem garage, off-road parking, and a workshop, catering to all storage and recreational needs. The mature rear garden provides a serene setting for outdoor activities and al fresco dining.

First Floor Approximate Floor Area 526 sq. ft. (48.9 sq. m.)

Garage Approximate Floor Area 289 sq. ft. (26.9 sq. m.)

halliwell