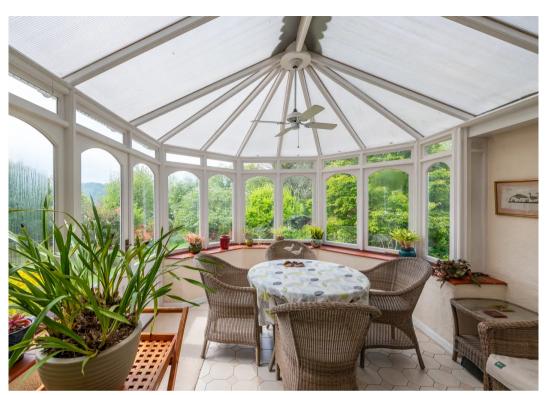

Upon entering the property, you are welcomed into a spacious

hallway leading to two well-proportioned reception rooms, ideal for hosting guests or enjoying relaxed family evenings. The generously sized kitchen provides ample space for culinary enthusiasts and features a convenient utility room for added functionality. A conservatory offers a tranquil spot to unwind and enjoy views of the immaculate rear garden and patio, providing a seamless indoor-outdoor living experience. The first floor comprises three inviting bedrooms, all offering plentiful natural light and ample storage space. The master bedroom is dual aspect and benefits from a shower cubical, while the additional bedrooms share access to a family bathroom, designed to cater to the needs of a growing family. Externally, this property offers a tandem garage, off-road parking, and a workshop, catering to all storage and recreational needs. The mature rear garden provides a serene setting for outdoor activities and al fresco dining.