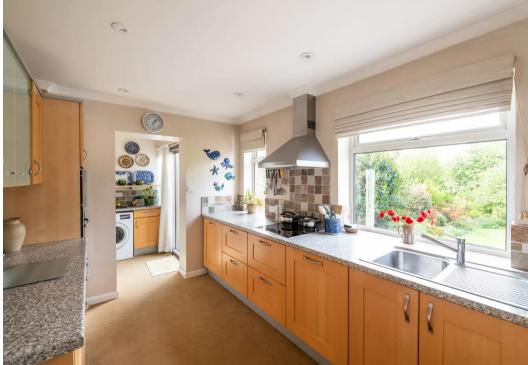

Upon entering the property, you are welcomed into a spacious

hallway leading to two well-proportioned reception rooms, ideal for hosting guests or enjoying relaxed family evenings. The generously sized kitchen provides ample space for culinary enthusiasts and features a convenient utility room for added functionality. A conservatory offers a tranquil spot to unwind and enjoy views of the immaculate rear garden and patio, providing a seamless indoor-outdoor living experience. The first floor comprises three inviting bedrooms, all offering plentiful natural light and ample storage space. The master bedroom is dual aspect and benefits from a shower cubical, while the additional bedrooms share access to a family bathroom, designed to cater to the needs of a growing family. Externally, this property offers a tandem garage, off-road parking, and a workshop, catering to all storage and recreational needs. The mature rear garden provides a serene setting for outdoor activities and al fresco dining.