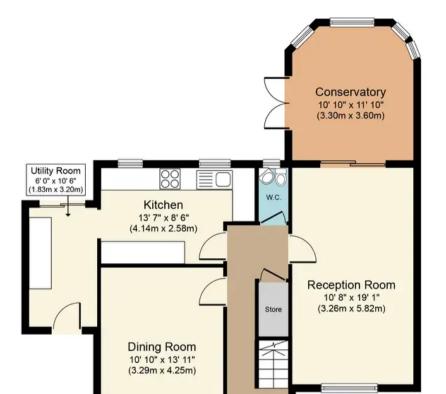

Upon entering the property, you are welcomed into a spacious

hallway leading to two well-proportioned reception rooms, ideal for hosting guests or enjoying relaxed family evenings. The generously sized kitchen provides ample space for culinary enthusiasts and features a convenient utility room for added functionality. A conservatory offers a tranquil spot to unwind and enjoy views of the immaculate rear garden and patio, providing a seamless indoor-outdoor living experience. The first floor comprises three inviting bedrooms, all offering plentiful natural light and ample storage space. The master bedroom is dual aspect and benefits from a shower cubical, while the additional bedrooms share access to a family bathroom, designed to cater to the needs of a growing family. Externally, this property offers a tandem garage, off-road parking, and a workshop, catering to all storage and recreational needs. The mature rear garden provides a serene setting for outdoor activities and al fresco dining.

Conveniently located near the bustling town centres of Redhill and Reigate, residents benefit from a myriad of shops, restaurants, and cafes to explore.

Council Tax band: F Tenure: Freehold

Ground Floor Approximate Floor Area 780 sq. ft. (72.5 sq. m.)