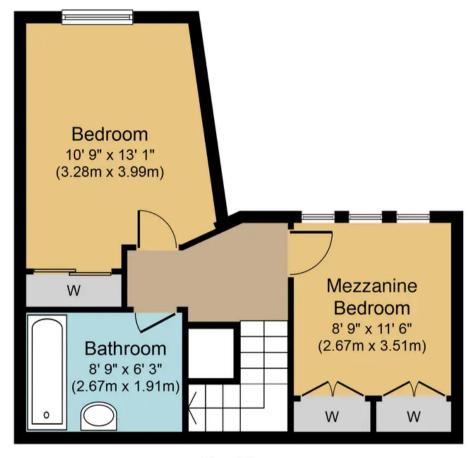

Ground Floor Approximate Floor Area 538 sq.ft. (50.0 sq.m.)

First Floor Approximate Floor Area 377 sq. ft. (35.0 sq. m.)

halliwell

Old School Close, RH1
Approx. Gross Internal Floor Area 915 sq. ft. (85.0 sq. m.)

Whilst every attempt has been made to ensure the accuracy of the floor plan contained here, measurements of doors, windows, rooms and any other items are approximate and no responsibility is taken for any error, omission, or mis-statement. The measurements should not be relied upon for valuation, transaction and/or funding purposes This plan is for illustrative purposes only and should be used as such by any prospective purchaser or tenant.