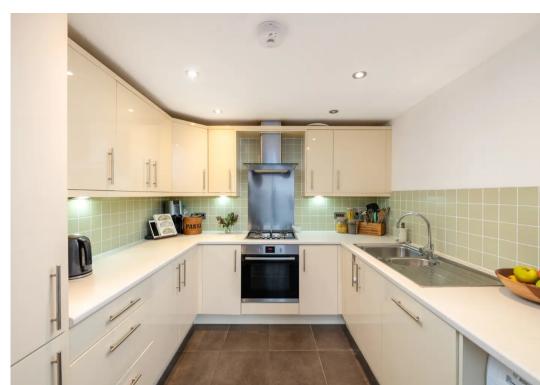

The property features a thoughtful layout, highlighted by two beautifully modern bathrooms, adding a touch of luxury and practicality to every-day living.

The heart of the home is the open plan living and dining area, providing a welcoming space for relaxation and entertaining. The seamless flow between the living and dining spaces creates an inviting ambience, perfect for hosting intimate gatherings or unwinding after a long day.