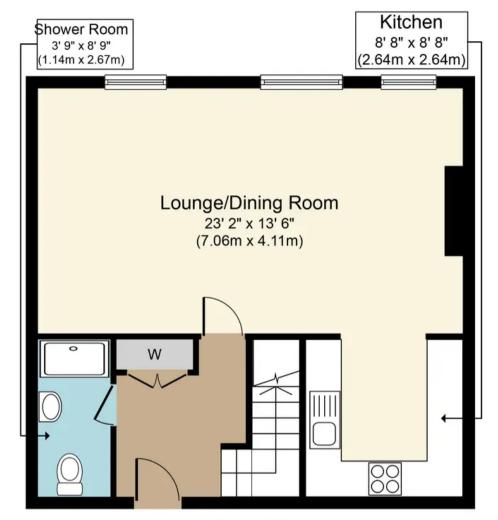

Ground Floor Approximate Floor Area 538 sq.ft. (50.0 sq.m.)

First Floor Approximate Floor Area 377 sq. ft. (35.0 sq. m.)

halliwell

Old School Close, RH1
Approx. Gross Internal Floor Area 915 sq. ft. (85.0 sq. m.)

Whilst every attempt has been made to ensure the accuracy of the floor plan contained here, measurements of doors, windows, rooms and any other items are approximate and no responsibility is taken for any error, omission, or mis-statement. The measurements should not be relied upon for valuation, transaction and/or funding purposes This plan is for illustrative purposes only and should be used as such by any prospective purchaser or tenant.