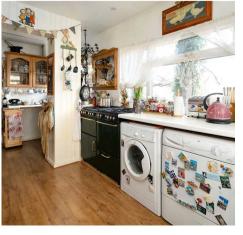

The large living room with open fireplace has a dual aspect and French doors open out onto a private terrace. The kitchen houses a comprehensive range of storage cupboards and serves a delightful Dining room. The ground floor accommodation is complimented by a comfortable sun lounge which looks down the length of the garden and a ground floor cloakroom with toilet and large understairs storage cupboard.