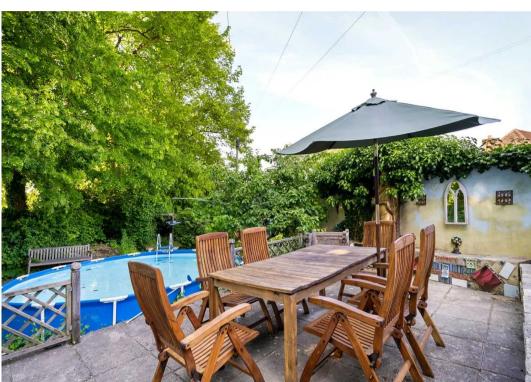

#### **OUTSIDE:**

The gardens are delightful and surround the house capturing sunshine and providing areas of shade provided by a backdrop of mature Lime Trees. Views are captured toward the West and North.