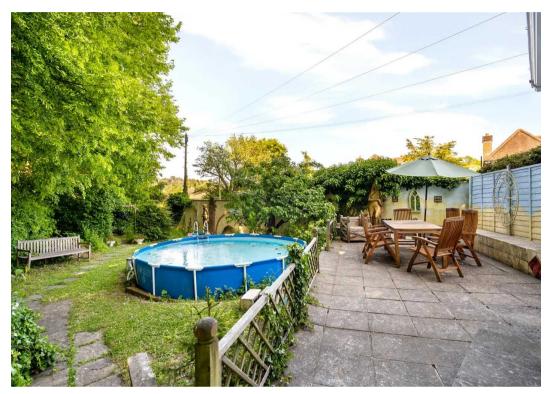

#### **OUTSIDE:**

The gardens are delightful and surround the house capturing sunshine and providing areas of shade provided by a backdrop of mature Lime Trees. Views are captured toward the West and North.