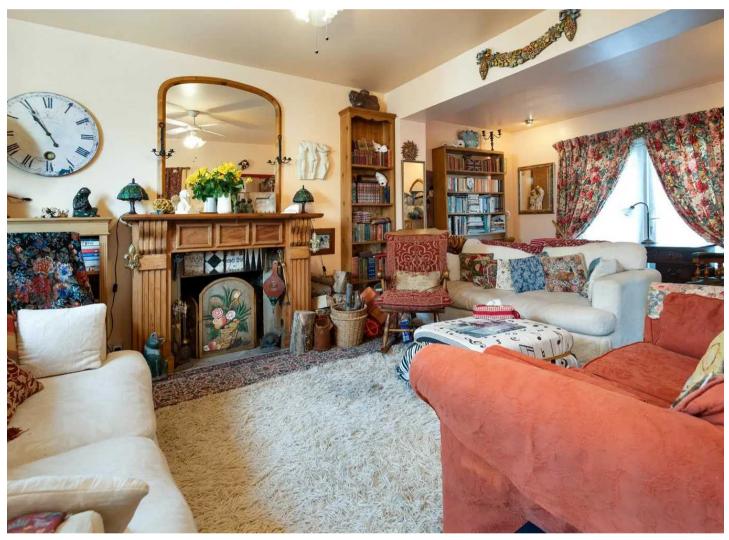

The large living room with open fireplace has a dual aspect and French doors open out onto a private terrace. The kitchen houses a comprehensive range of storage cupboards and serves a delightful Dining room. The ground floor accommodation is complimented by a comfortable sun lounge which looks down the length of the garden and a ground floor cloakroom with toilet and large understairs storage cupboard.