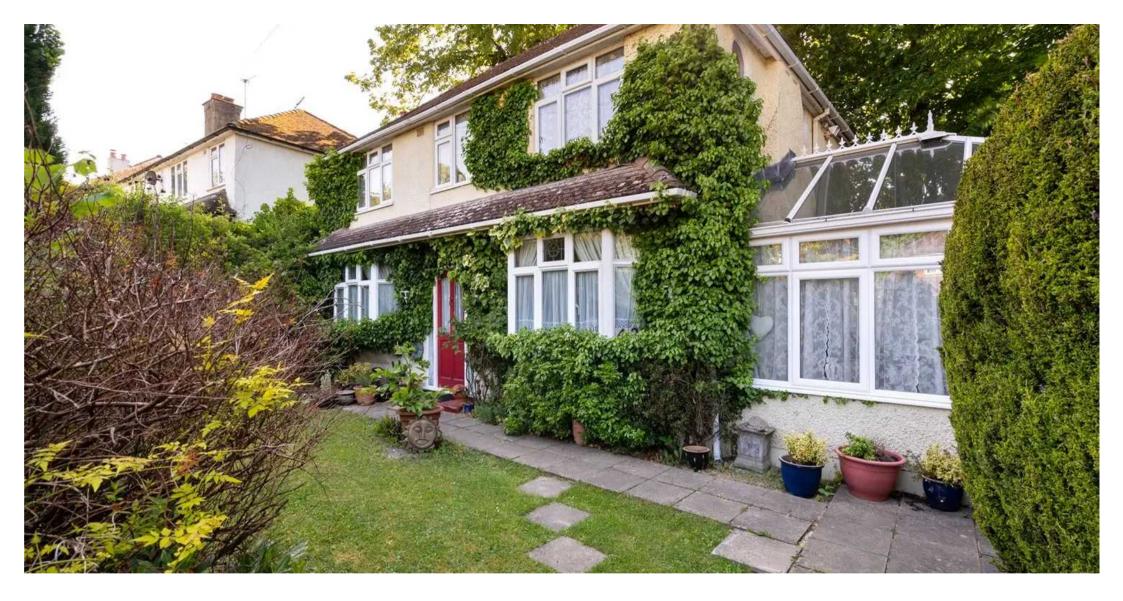

### Caterham, Caterham

This pretty detached cottage stands within its own plot behind high walls benefitting from a level approach through the front garden.

A double fronted cottage, built in the 1920s has double glazing throughout and gas fired central heating.

#### **OUTSIDE:**

The gardens are delightful and surround the house capturing sunshine and providing areas of shade provided by a backdrop of mature Lime Trees. Views are captured toward the West and North.