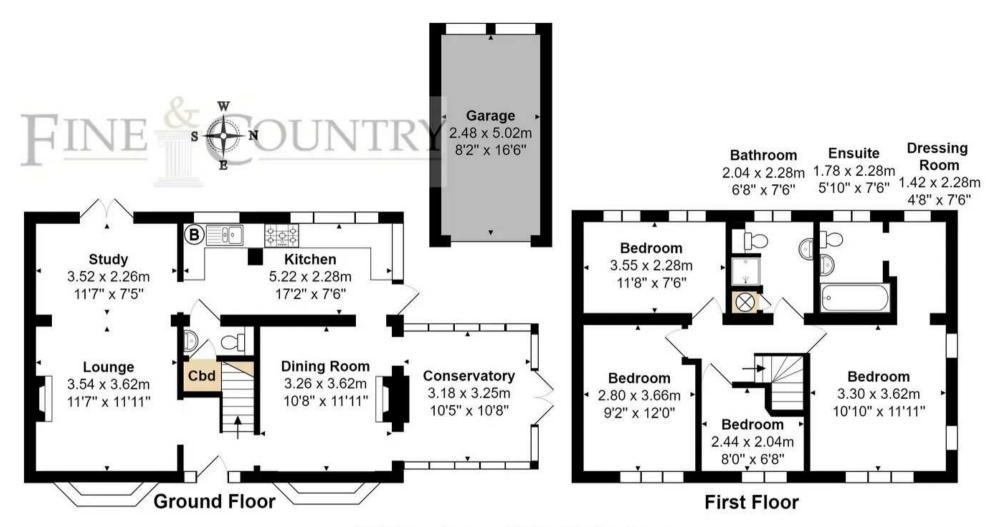

## Tillingdown Hill, Caterham

Total Area: 125.3 sq m ... 1349 sq ft (excluding garage)

All measurements are approximate and for display purposes only.