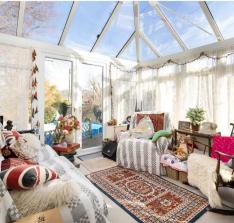

The large living room with open fireplace has a dual aspect and French doors open out onto a private terrace. The kitchen houses a comprehensive range of storage cupboards and serves a delightful Dining room. The ground floor accommodation is complimented by a comfortable sun lounge which looks down the length of the garden and a ground floor cloakroom with toilet and large understairs storage cupboard.