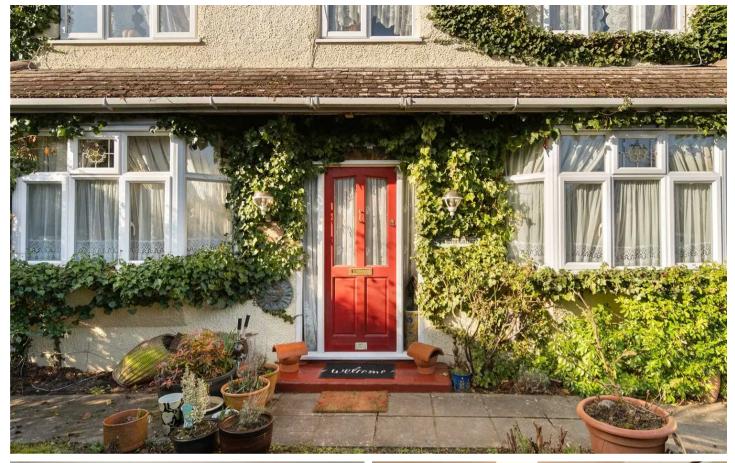

### Caterham, Caterham

This pretty detached cottage stands within its own plot behind high walls benefitting from a level approach through the front garden.

A double fronted cottage, built in the 1920s has double glazing throughout and gas fired central heating.