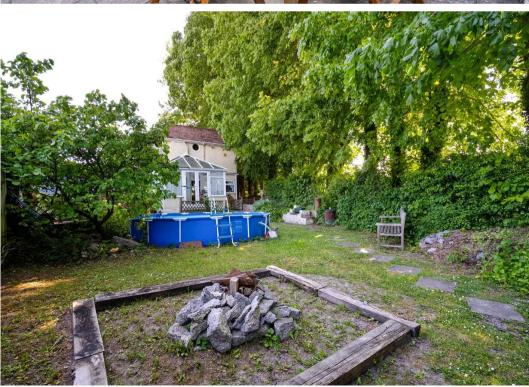

#### **OUTSIDE:**

The gardens are delightful and surround the house capturing sunshine and providing areas of shade provided by a backdrop of mature Lime Trees. Views are captured toward the West and North.