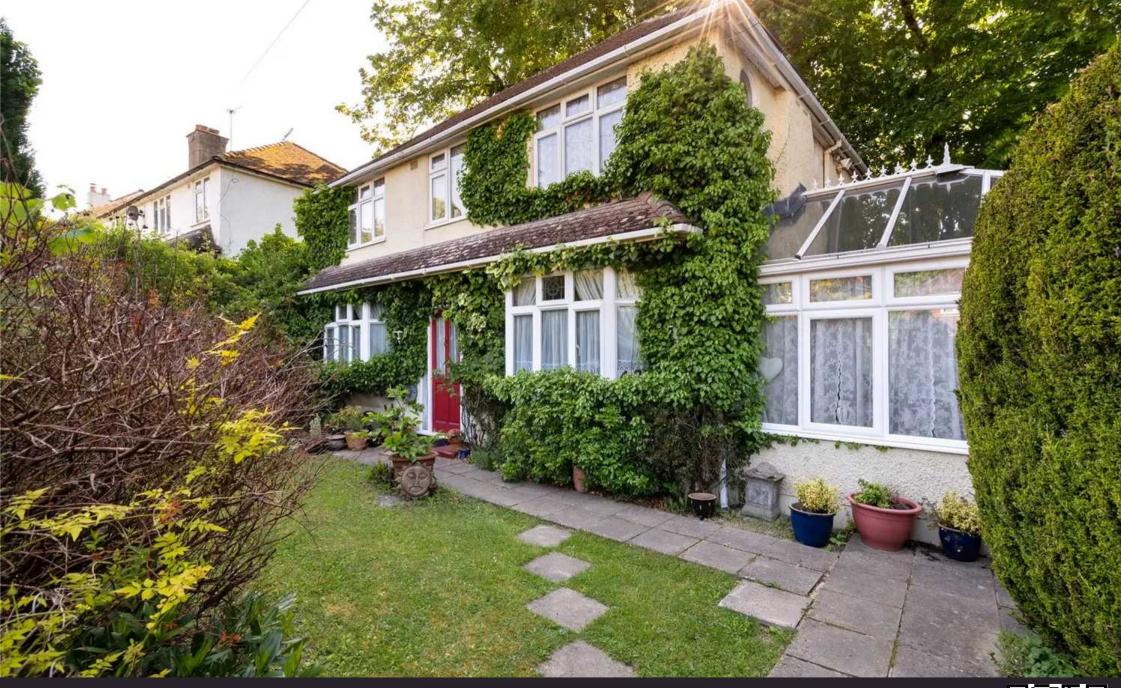

## 42 Tillingdown Hill

Caterham, Caterham

Conveniently situated Individual 4 Bedroom 1920s built house standing within secluded walled gardens complete with original air raid shelter.

Council Tax band: F

### Caterham, Caterham

This pretty detached cottage stands within its own plot behind high walls benefitting from a level approach through the front garden.

A double fronted cottage, built in the 1920s has double glazing throughout and gas fired central heating.

#### **OUTSIDE:**

The gardens are delightful and surround the house capturing sunshine and providing areas of shade provided by a backdrop of mature Lime Trees. Views are captured toward the West and North.