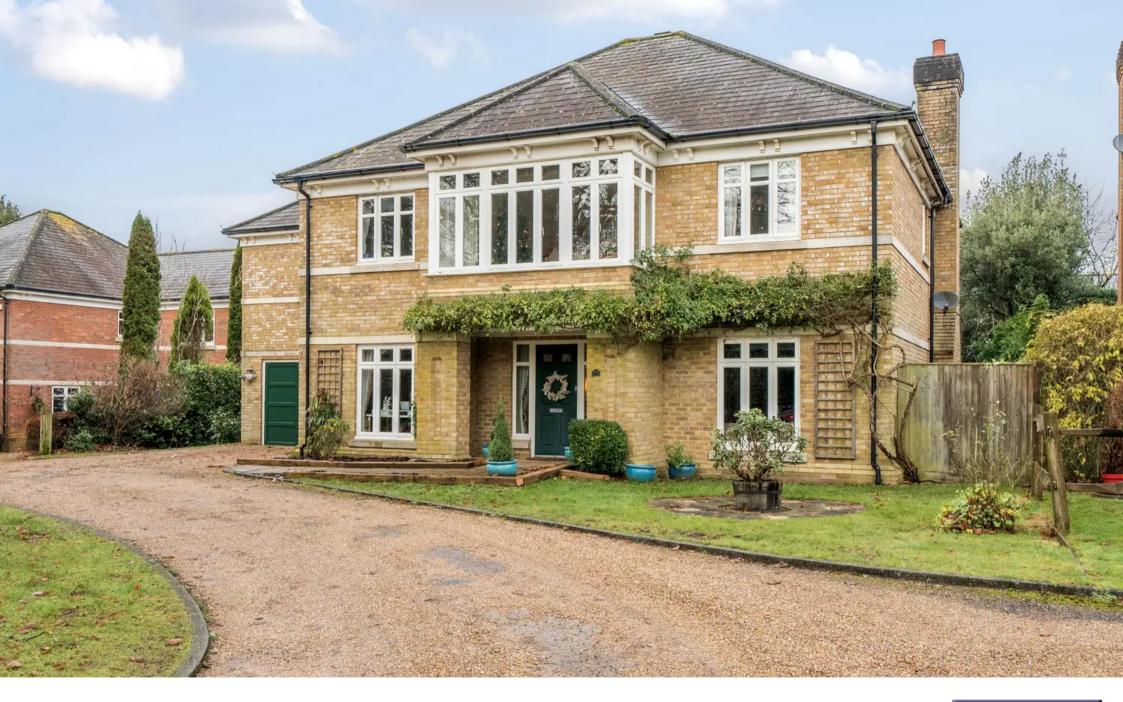

## 2 West Parkside

Warlingham, Warlingham

Offered with no onward chain is this stunning five bedroom (two ensuite) detached family home with three reception rooms a conservatory and a kitchen/breakfast situated in the highly regarded gated Greatpark development. Viewing is highly recommended. Council Tax band: H

•

Welcome to this stunning 5-bedroom detached house situated in a lovely close on the highly sought-after Greatpark. Offering an abundance of space, this property is ideal for those seeking a spacious family home in an enviable setting.