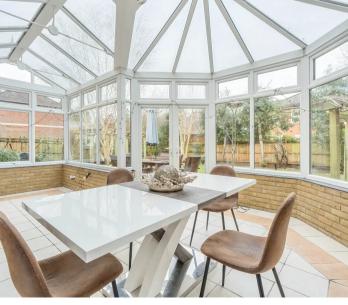

Upon entering the property, you are greeted by a spacious entrance hall, exuding elegance and sophistication. The ground floor boasts a spacious lounge accessed via double doors from the entrance hall, a gas fire creates a lovely cosy feel. Located off the Lounge is a double glazed conservatory over looking the rear garden.

The kitchen/breakfast room features a range of fitted units, making it a haven for any aspiring chef. The kitchen also has double doors leading to the conservatory making it ideal for a dining room.

This property boasts several practical spaces, such as a study or home office, perfect for those looking for a quiet space to work or study, and a formal dining room which would also make a great family room if preferred.