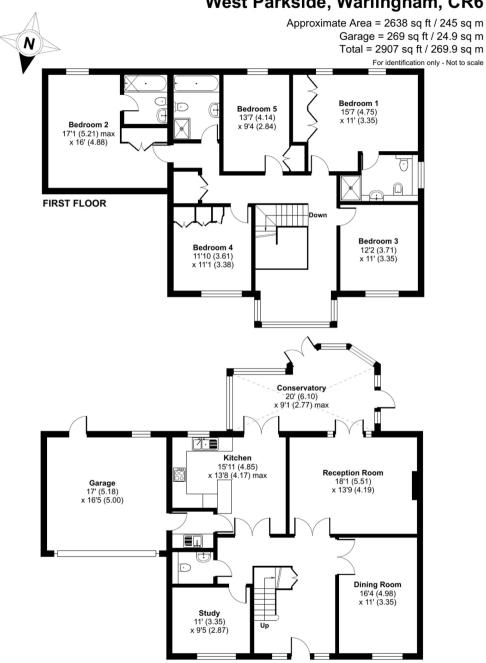

park like grounds to include a children's playground, tennis courts and lovely wooded walks.

Overall, this remarkable 5-bedroom detached house offers a spacious family home located in a desirable location. With its grand entrance hall, spacious reception rooms and a kitchen/breakfast room, generous bedrooms two having en-suite bathrooms, and a private garden, this property is the epitome of modern living. Ideal for a growing family or those seeking a serene retreat. Don't miss the opportunity to make this exceptional property your new home.

The property is located in Greatpark a gated private housing development set in 84 acres of park like grounds to include residents tennis courts, cricket pavilion, playground for the under and protected woodland.



## West Parkside, Warlingham, CR6



**GROUND FLOOR** 



## Park & Bailey Warlingham

Park & Bailey, 426 Limpsfield Road - CR6 9LA

01883 626326 • warlingham@parkandbailey.co.uk • www.parkandbailey.co.uk/