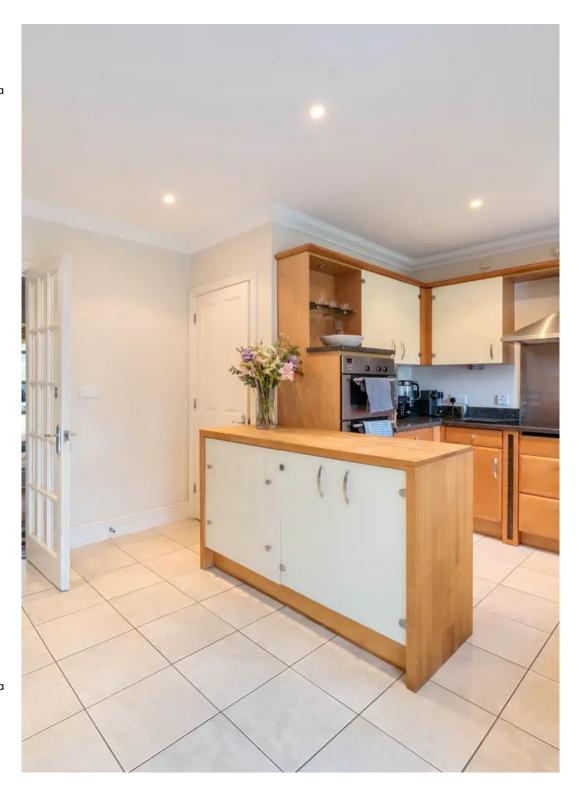

The kitchen/breakfast room features a range of fitted units, making it a haven for any aspiring chef. The kitchen also has double doors leading to the conservatory making it ideal for a dining room.

This property boasts several practical spaces, such as a study or home office, perfect for those looking for a quiet space to work or study, and a formal dining room which would also make a great family room if preferred.