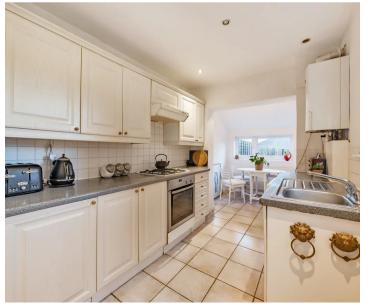

Adjacent to the living room is a separate dining room. Located off the Dining Room is the kitchen/breakfast room with access to the rear garden.

On the first floor is a large double bedroom with views over the Village Green. There is a second double and a further single bedroom as well as a refitted family bathroom.