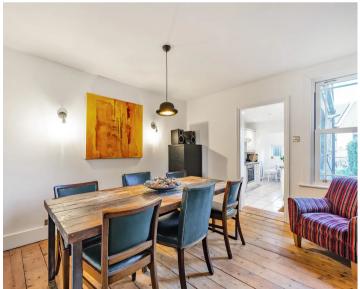

Adjacent to the living room is a separate dining room. Located off the Dining Room is the kitchen/breakfast room with access to the rear garden.

On the first floor is a large double bedroom with views over the Village Green. There is a second double and a further single bedroom as well as a refitted family bathroom.