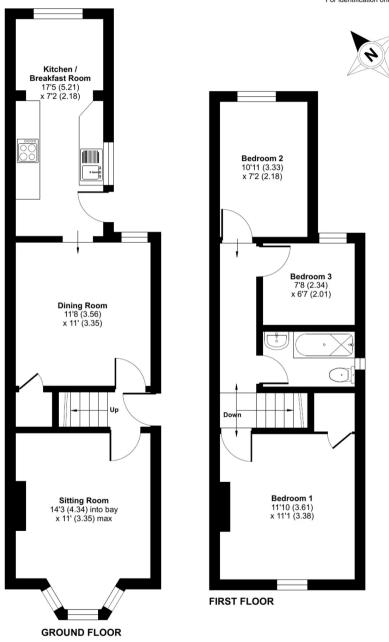

## Limpsfield Road, Warlingham, CR6

Approximate Area = 825 sq ft / 76.6 sq m
For identification only - Not to scale