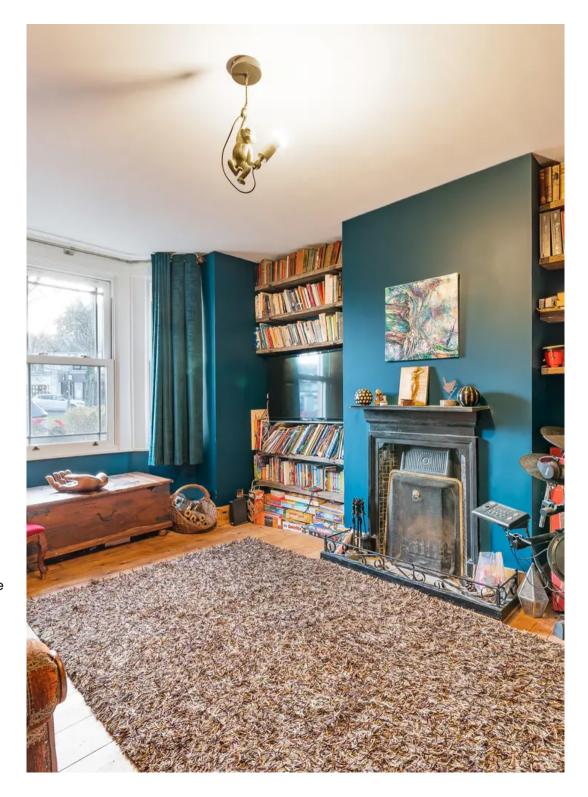

Stepping through the front door, the hallway has access to both reception rooms and the first floor.

The ground floor boasts an elegant living area with an open fireplace and exposed wood floor a double glazed window overlooks the Village Green.

Outside, the property has a lovely enclosed rear garden offering a peaceful environment in which to unwind. Located at the front of the property is a small front garden with a path leading to the front door and rear garden.