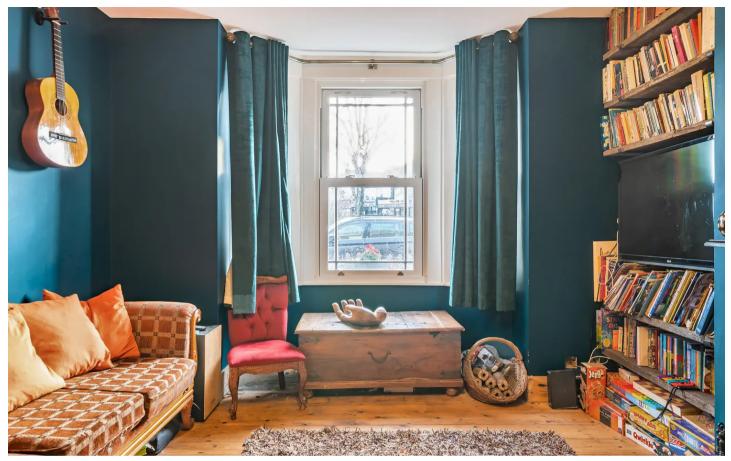

Stepping through the front door, the hallway has access to both reception rooms and the first floor.

The ground floor boasts an elegant living area with an open fireplace and exposed wood floor a double glazed window overlooks the Village Green.