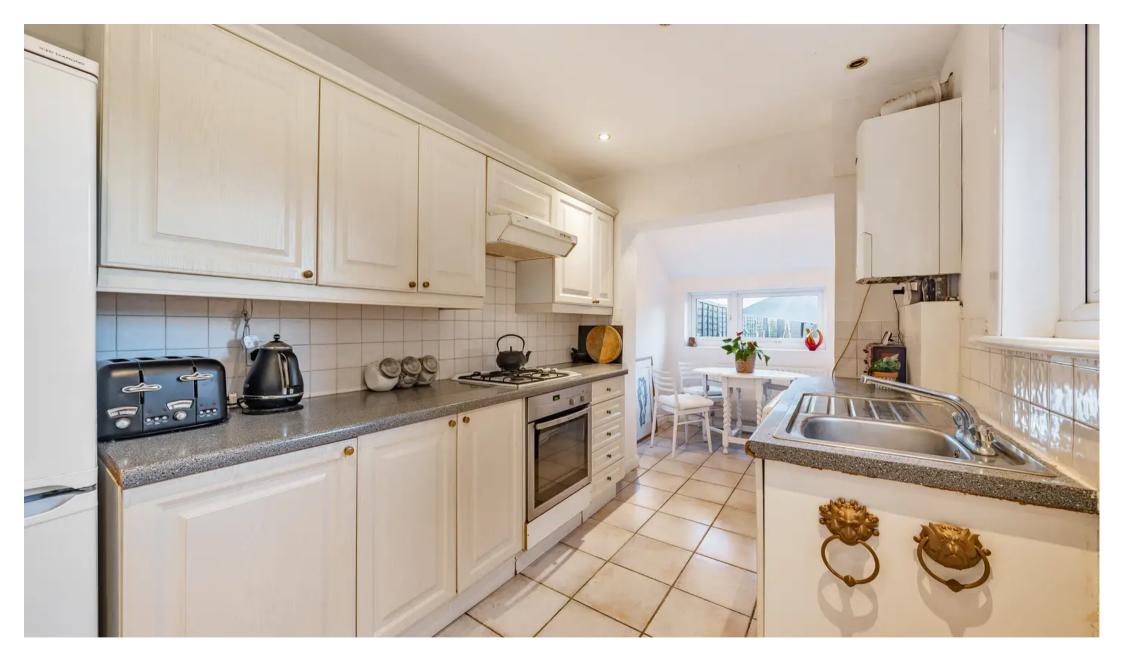

Adjacent to the living room is a separate dining room. Located off the Dining Room is the kitchen/breakfast room with access to the rear garden.

On the first floor is a large double bedroom with views over the Village Green. There is a second double and a further single bedroom as well as a refitted family bathroom.