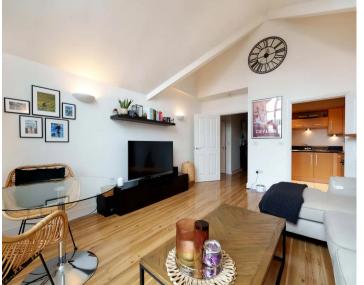

The property gives way to a light-filled living area, featuring large windows that invite natural sunlight to pervade the space. This open-plan layout seamlessly combines the living, dining, and kitchen areas, making it ideal for both relaxing and entertaining guests.