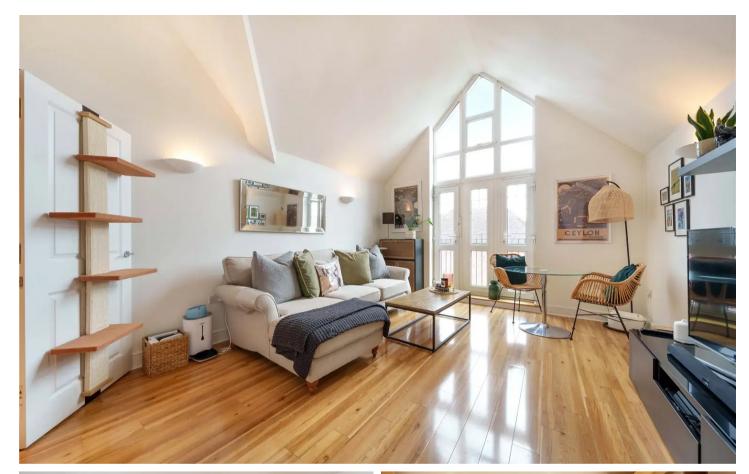

The property gives way to a light-filled living area, featuring large windows that invite natural sunlight to pervade the space. This open-plan layout seamlessly combines the living, dining, and kitchen areas, making it ideal for both relaxing and entertaining guests.