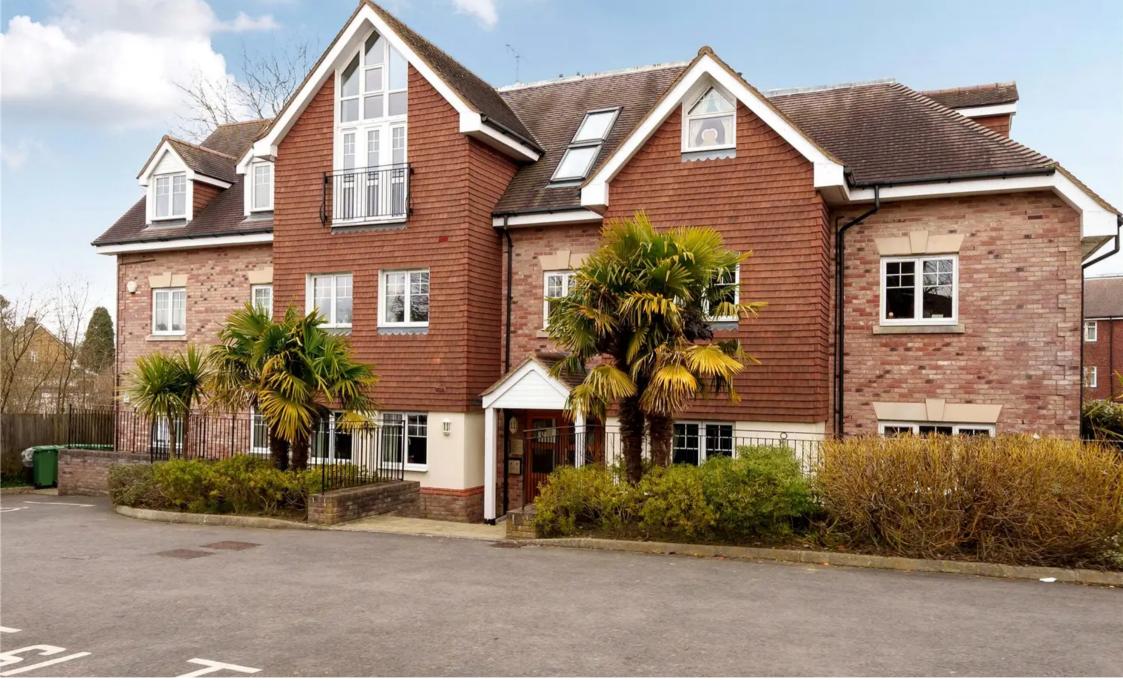

23 Spire Place, Warlingham - CR6 9LW £339,950

Council Tax band: D

Tenure: Share of Freehold

EPC Energy Efficiency Rating: C

- No Chain
- Village Location
- Allocated Parking
- Modern Apartment

Park & Bailey are delighted to present this two-bedroom property. Nestled in a prime location, this residence offers a seamless blend of modern amenities, elegant design, and a comfortable living experience.