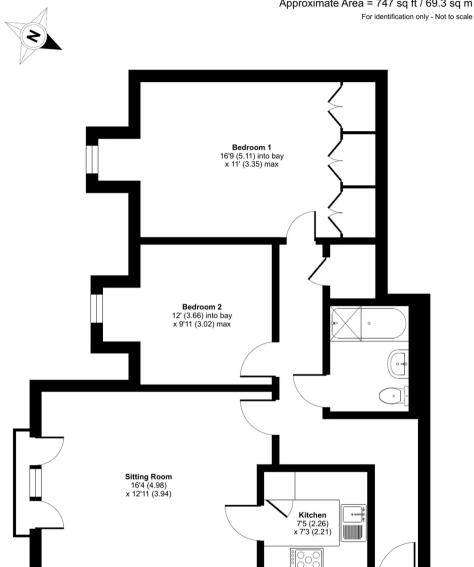

## Spire Place, Warlingham, CR6

Approximate Area = 747 sq ft / 69.3 sq m

SECOND FLOOR