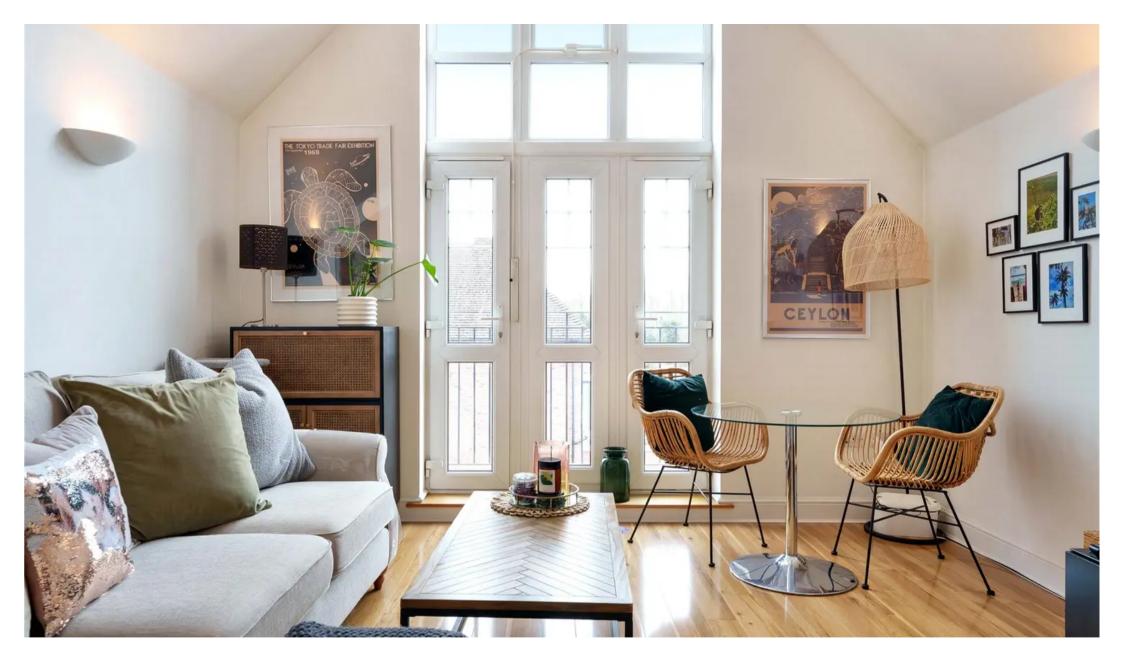

The property gives way to a light-filled living area, featuring large windows that invite natural sunlight to pervade the space. This open-plan layout seamlessly combines the living, dining, and kitchen areas, making it ideal for both relaxing and entertaining guests.