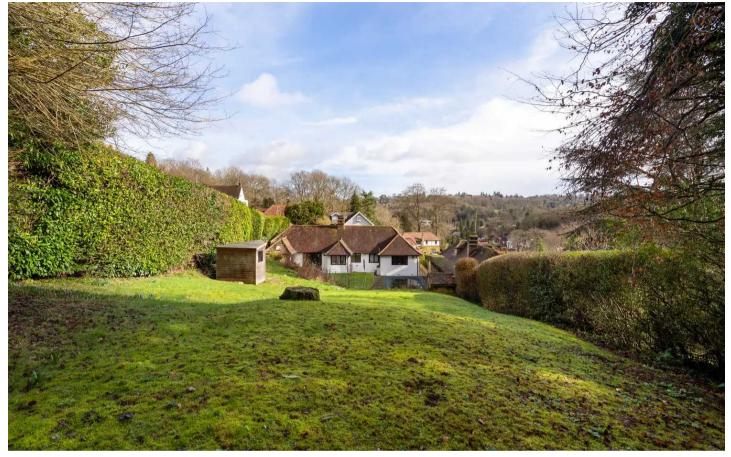

## Caterham, Surrey CR3 6EH

The swimming pool is surrounded by patio with a brick built outhouse which houses the boiler to heat the pool. (Please note: the pool Idoes need attention). There are steps leading up to a sloping lawn with mature trees, shrubs and hedging to each boundary. To the rear of the garden, there is access to a woodland area, which this property alone has sole rights to. In all the grounds extend to approximately one third of an acre.

#### **SITUATION**

Positioned on one of Caterham's premium areas, within close proximity to Caterham School, it is located within a mile of Caterham Railway Station, as well as the amenities of Caterham Town Centre, such as an array of shopping, bars, restaurants and other amenities. The area is also close to open countryside whilst the motorway network can be accessed via junction 6 off the M25 at Godstone.