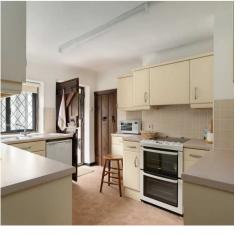

#### Caterham, Caterham

The fitted kitchen has a range of cream fronted kitchen units with laminate worktops and space for various appliances as well as a Zanussi electric double oven with pull out extractor unit over. THe adjoining utility room has space and plumbing for a washing machine and tumble dryer and a door to the rear garden.

Other features to note include oak internal doors with oak latches throughout, double glazed diamond leaded light windows, beams to ceilings and walls, mains drainage, gas central heating.