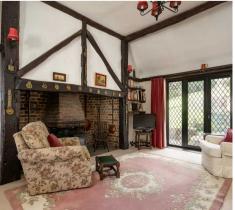

## Caterham, Surrey CR3 6EH

Built circa 1930's, situated within a guiet, tucked away location, but within easy reach of Caterham Village and main line railway station, this ¾ bedroom, 2 reception room. 2 bath/shower room is offered for sale with no onward chain. Positioned within a select cul-de-sac, Little Quarries is a well presented, detached bungalow, offering accommodation over one level approaching 1177 square feet. The characterful property is approached via a decent size entrance hall with original oak front door and windows overlooking the front garden. A particular feature of the property is the spacious lounge, being double aspect with French doors leading to the rear garden and a beautiful inglenook fireplace taking centre stage with exposed brickwork and slate hearth, creating a warm and welcoming ambience. Relax by the crackling fire in the open grate as you unwind after a long day, appreciating the tranquillity this space provides. The room features a high beamed ceiling and beams to walls. An open arch leads to the dining room, with a vaulted ceiling and a window overlooking the rear terrace. This room could be utilised as a 4th bedroom as there is a handy lobby off leading to a bathroom.