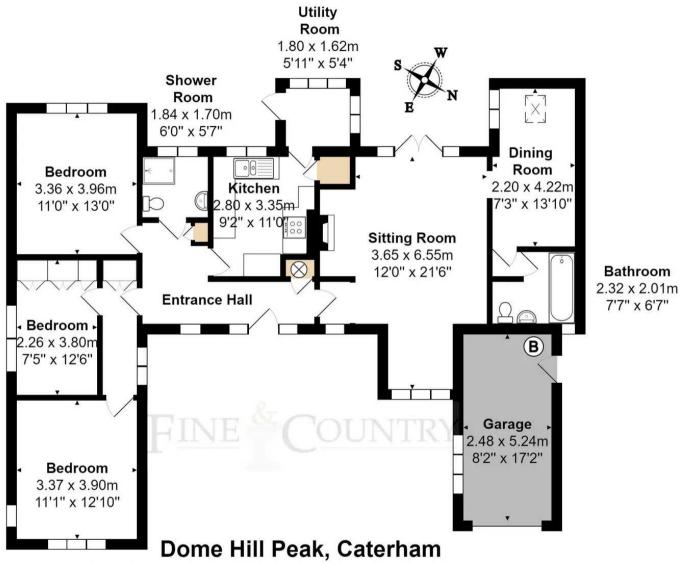

## Caterham, Surrey CR3 6EH

Built circa 1930's, situated within a guiet, tucked away location, but within easy reach of Caterham Village and main line railway station, this ¾ bedroom, 2 reception room. 2 bath/shower room is offered for sale with no onward chain. Positioned within a select cul-de-sac, Little Quarries is a well presented, detached bungalow, offering accommodation over one level approaching 1177 square feet. The characterful property is approached via a decent size entrance hall with original oak front door and windows overlooking the front garden. A particular feature of the property is the spacious lounge, being double aspect with French doors leading to the rear garden and a beautiful inglenook fireplace taking centre stage with exposed brickwork and slate hearth, creating a warm and welcoming ambience. Relax by the crackling fire in the open grate as you unwind after a long day, appreciating the tranquillity this space provides. The room features a high beamed ceiling and beams to walls. An open arch leads to the dining room, with a vaulted ceiling and a window overlooking the rear terrace. This room could be utilised as a 4th bedroom as there is a handy lobby off leading to a bathroom.

#### Caterham, Caterham

The fitted kitchen has a range of cream fronted kitchen units with laminate worktops and space for various appliances as well as a Zanussi electric double oven with pull out extractor unit over. THe adjoining utility room has space and plumbing for a washing machine and tumble dryer and a door to the rear garden.

The three bedrooms are all accessed off an inner lobby, all being double in size with two having fitted wardrobe cupboards. These three bedrooms share the shower room with a corner built in Mira shower cubicle, wc and vanity sink unit.

Total Area: 109.3 sq m ... 1177 sq ft (excluding garage)

All measurements are approximate and for display purposes only.