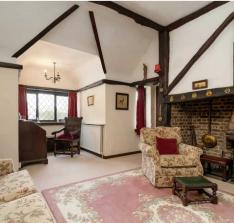

## Caterham, Surrey CR3 6EH

Built circa 1930's, situated within a guiet, tucked away location, but within easy reach of Caterham Village and main line railway station, this ¾ bedroom, 2 reception room. 2 bath/shower room is offered for sale with no onward chain. Positioned within a select cul-de-sac, Little Quarries is a well presented, detached bungalow, offering accommodation over one level approaching 1177 square feet. The characterful property is approached via a decent size entrance hall with original oak front door and windows overlooking the front garden. A particular feature of the property is the spacious lounge, being double aspect with French doors leading to the rear garden and a beautiful inglenook fireplace taking centre stage with exposed brickwork and slate hearth, creating a warm and welcoming ambience. Relax by the crackling fire in the open grate as you unwind after a long day, appreciating the tranquillity this space provides. The room features a high beamed ceiling and beams to walls. An open arch leads to the dining room, with a vaulted ceiling and a window overlooking the rear terrace. This room could be utilised as a 4th bedroom as there is a handy lobby off leading to a bathroom.