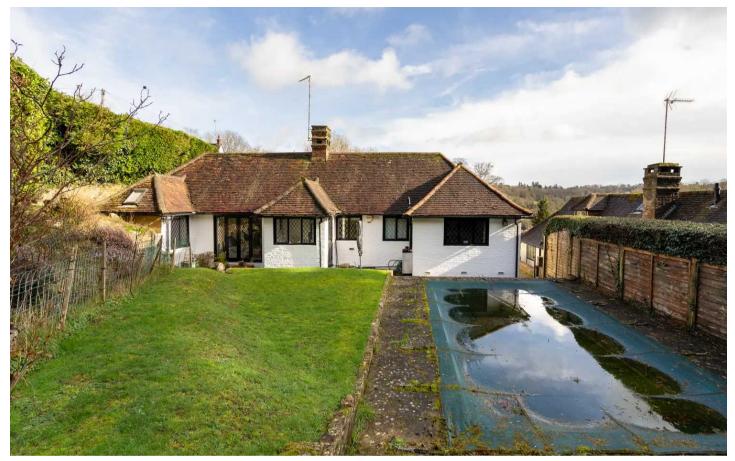

#### **OUTSIDE**

The front garden is approached via a newly laid, resin bond driveway, with off road parking for a couple of cars, leading to an attached large single garage, housing the boiler, with a pitched roof offering additional storage. Pathway leading to the front door and gated access to the rear garden to one side. The rear garden, faces South West and features a heated SWIMMING POOL, ideal for enjoying leisurely swims or entertaining guests during warm summer days.

## Caterham, Surrey CR3 6EH

The swimming pool is surrounded by patio with a brick built outhouse which houses the boiler to heat the pool. (Please note: the pool Idoes need attention). There are steps leading up to a sloping lawn with mature trees, shrubs and hedging to each boundary. To the rear of the garden, there is access to a woodland area, which this property alone has sole rights to. In all the grounds extend to approximately one third of an acre.