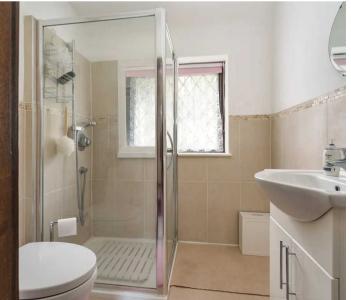

The three bedrooms are all accessed off an inner lobby, all being double in size with two having fitted wardrobe cupboards. These three bedrooms share the shower room with a corner built in Mira shower cubicle, wc and vanity sink unit.