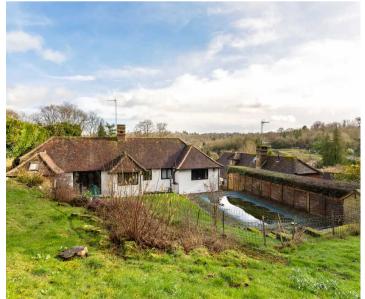

## Caterham, Surrey CR3 6EH

A rare opportunity to acquire a distinctive residence, nestled within a highly desirable and sought after prime location. This charming detached bungalow is within walking distance of the esteemed Caterham School, offering a unique opportunity to reside in a prestigious neighbourhood renowned for its exceptional schooling and convenient amenities. Steeped in character and charm, this tastefully designed bungalow features a versatile layout encompassing 3/4 generously proportioned bedrooms, 2 bath/shower rooms and an outdoor heated swimming pool.

## Caterham, Surrey CR3 6EH

Built circa 1930's, situated within a guiet, tucked away location, but within easy reach of Caterham Village and main line railway station, this ¾ bedroom, 2 reception room. 2 bath/shower room is offered for sale with no onward chain. Positioned within a select cul-de-sac, Little Quarries is a well presented, detached bungalow, offering accommodation over one level approaching 1177 square feet. The characterful property is approached via a decent size entrance hall with original oak front door and windows overlooking the front garden. A particular feature of the property is the spacious lounge, being double aspect with French doors leading to the rear garden and a beautiful inglenook fireplace taking centre stage with exposed brickwork and slate hearth, creating a warm and welcoming ambience. Relax by the crackling fire in the open grate as you unwind after a long day, appreciating the tranquillity this space provides. The room features a high beamed ceiling and beams to walls. An open arch leads to the dining room, with a vaulted ceiling and a window overlooking the rear terrace. This room could be utilised as a 4th bedroom as there is a handy lobby off leading to a bathroom.

#### **OUTSIDE**

The front garden is approached via a newly laid, resin bond driveway, with off road parking for a couple of cars, leading to an attached large single garage, housing the boiler, with a pitched roof offering additional storage. Pathway leading to the front door and gated access to the rear garden to one side. The rear garden, faces South West and features a heated SWIMMING POOL, ideal for enjoying leisurely swims or entertaining guests during warm summer days.