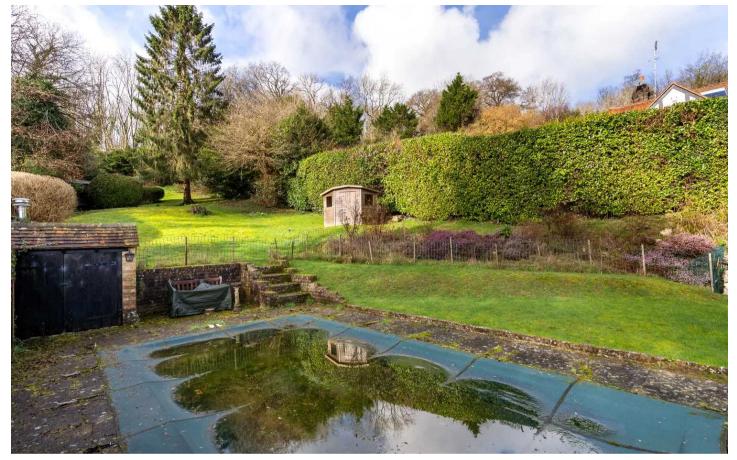

#### **OUTSIDE**

The front garden is approached via a newly laid, resin bond driveway, with off road parking for a couple of cars, leading to an attached large single garage, housing the boiler, with a pitched roof offering additional storage. Pathway leading to the front door and gated access to the rear garden to one side. The rear garden, faces South West and features a heated SWIMMING POOL, ideal for enjoying leisurely swims or entertaining guests during warm summer days.

## Caterham, Surrey CR3 6EH

The swimming pool is surrounded by patio with a brick built outhouse which houses the boiler to heat the pool. (Please note: the pool Idoes need attention). There are steps leading up to a sloping lawn with mature trees, shrubs and hedging to each boundary. To the rear of the garden, there is access to a woodland area, which this property alone has sole rights to. In all the grounds extend to approximately one third of an acre.