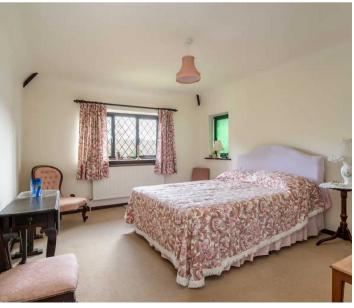

The three bedrooms are all accessed off an inner lobby, all being double in size with two having fitted wardrobe cupboards. These three bedrooms share the shower room with a corner built in Mira shower cubicle, wc and vanity sink unit.