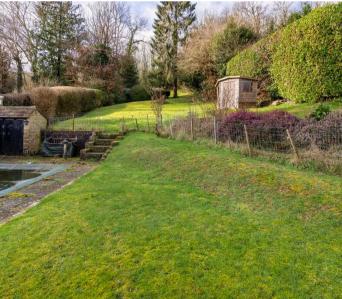

#### **OUTSIDE**

The front garden is approached via a newly laid, resin bond driveway, with off road parking for a couple of cars, leading to an attached large single garage, housing the boiler, with a pitched roof offering additional storage. Pathway leading to the front door and gated access to the rear garden to one side. The rear garden, faces South West and features a heated SWIMMING POOL, ideal for enjoying leisurely swims or entertaining guests during warm summer days.

## Caterham, Surrey CR3 6EH

The swimming pool is surrounded by patio with a brick built outhouse which houses the boiler to heat the pool. (Please note: the pool Idoes need attention). There are steps leading up to a sloping lawn with mature trees, shrubs and hedging to each boundary. To the rear of the garden, there is access to a woodland area, which this property alone has sole rights to. In all the grounds extend to approximately one third of an acre.