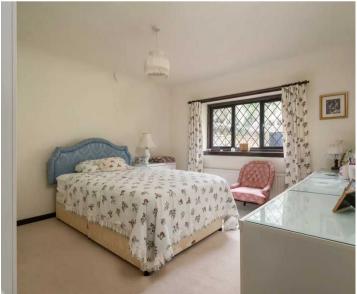

The three bedrooms are all accessed off an inner lobby, all being double in size with two having fitted wardrobe cupboards. These three bedrooms share the shower room with a corner built in Mira shower cubicle, wc and vanity sink unit.