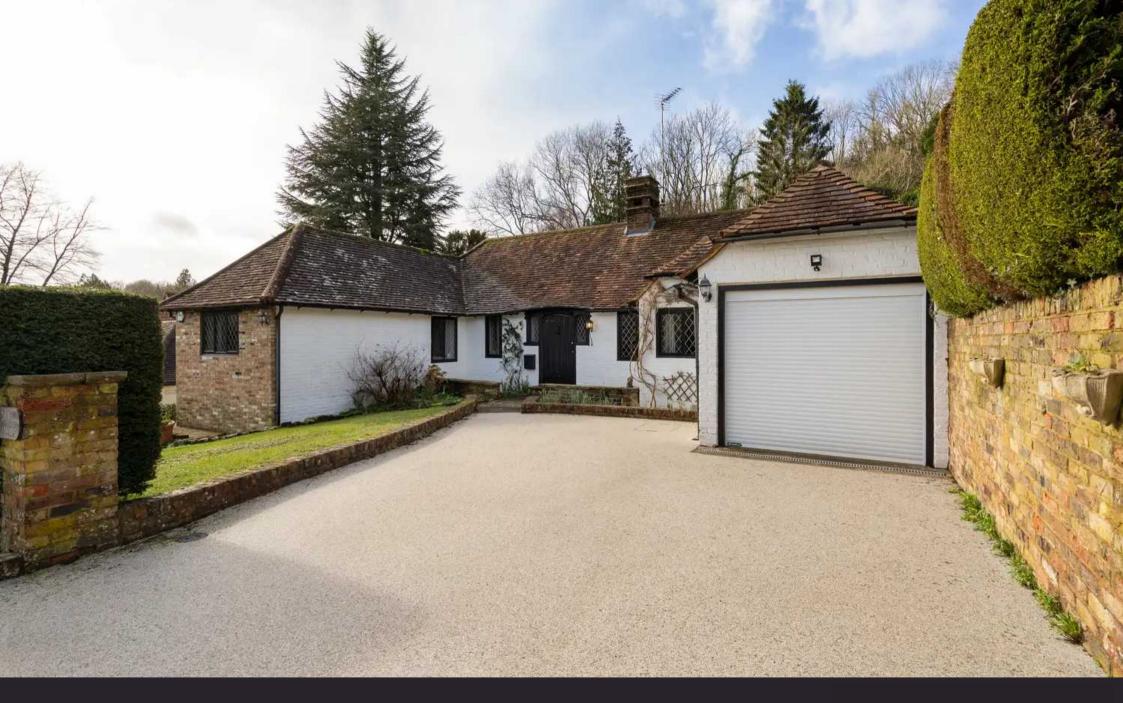

## Caterham, Surrey CR3 6EH

Built circa 1930's, situated within a guiet, tucked away location, but within easy reach of Caterham Village and main line railway station, this ¾ bedroom, 2 reception room. 2 bath/shower room is offered for sale with no onward chain. Positioned within a select cul-de-sac, Little Quarries is a well presented, detached bungalow, offering accommodation over one level approaching 1177 square feet. The characterful property is approached via a decent size entrance hall with original oak front door and windows overlooking the front garden. A particular feature of the property is the spacious lounge, being double aspect with French doors leading to the rear garden and a beautiful inglenook fireplace taking centre stage with exposed brickwork and slate hearth, creating a warm and welcoming ambience. Relax by the crackling fire in the open grate as you unwind after a long day, appreciating the tranquillity this space provides. The room features a high beamed ceiling and beams to walls. An open arch leads to the dining room, with a vaulted ceiling and a window overlooking the rear terrace. This room could be utilised as a 4th bedroom as there is a handy lobby off leading to a bathroom.

#### **OUTSIDE**

The front garden is approached via a newly laid, resin bond driveway, with off road parking for a couple of cars, leading to an attached large single garage, housing the boiler, with a pitched roof offering additional storage. Pathway leading to the front door and gated access to the rear garden to one side. The rear garden, faces South West and features a heated SWIMMING POOL, ideal for enjoying leisurely swims or entertaining guests during warm summer days.